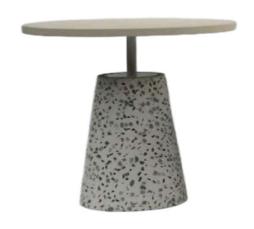

Off White

Terrazzo round coffee table - \$450

L: 610 W: 610 H: 410

Terrazzo oval side table - \$375

L: 580 W: 360 H: 490

This table features a fiber cement top paired with a white glasss terrazzo base. The combination of materials creates a modern and sturdy piece, ideal for both indoor and outdoor spaces.