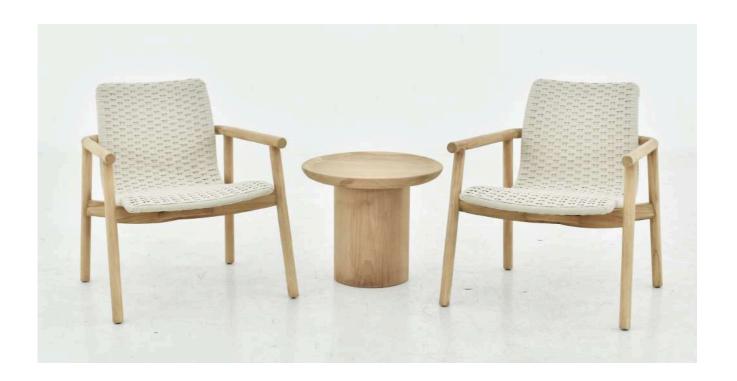

fted from solid teak, featuring clean lines and a sturdy frame that offers a rustic yet modern style. Quick-drying foam cushions provide comfort and durability, making it ideal for poolside or patio relaxation. A refined addition to any outdoor space.

L: 2050 W: 745 H: 335





Teak

Off white

Dora Sunlounger - \$1900

### Liana lounge Chair

The Bocas Lounge Chair features a solid teak frame with clean, elegant curves. The woven rope seat and backrest provide both style and comfort, creating a perfect blend of rustic charm and contemporary design. Ideal for indoor or outdoor use, this lounge chair is paired with an ottoman, offering a comfortable and relaxed seating experienc





Teak

Light gray rope

L: 720 W: 773 H: 820 L: 610 W: 585 H: 420

Bocas Lounge seat w/ ottoman - \$1030





## Picasso Lounge Chair

The picasso lounge chair features a solid teak frame with a rounded teak backrest, showcasing excellent craftsmanship. The combination of natural teak and textured weave creates a harmonious balance between rustic and modern design, making it ideal for both outdoor and indoor settings.

L: 680 W: 700 H: 720





Teak

Light Gray

Picasso Lounge seat - \$740





Trumpet Dining table

The Trumpet modular outdoor dining table features a conical, sculpted base in powder-coated aluminum, with the option to choose between a marble or wood top. Its modern design and durable materials make it a versatile and stylish addition to any outdoor space.

L: 650 W: 650 H: 720

Trumpet Aluminum base - \$800

L: 1200 W: 1200 H: 13

Trumpet calcatta white ceramic top - \$550

L: 1