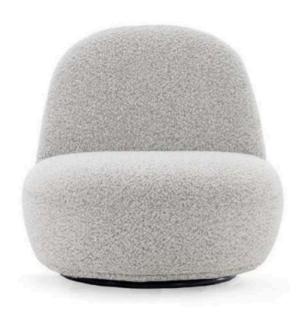

L: 860 W: 870 H: 810

HIM15

HOMES

Rock lounge chair - \$500

Bentley lounge chair

This lounge chair boasts a modern, angular design with wide solid wooden legs and plush seating. It combines clean lines with comfort, making it a stylish addition to any contemporary space.