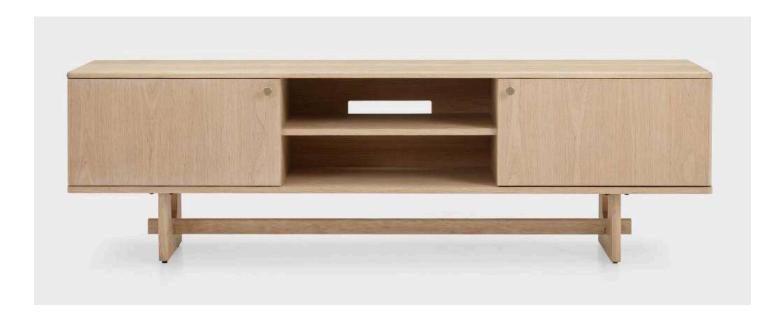

#### Arch oak tv unit

The Arch Tv unit features a solid American oak wood base with an elegant arch design. Ideal for contemporary spaces; it serves as a standout piece, blending modern aesthetics with practical comfort.

L: 1800 W: 450 H: 540

Oak

Arch oak tv unit - \$1280