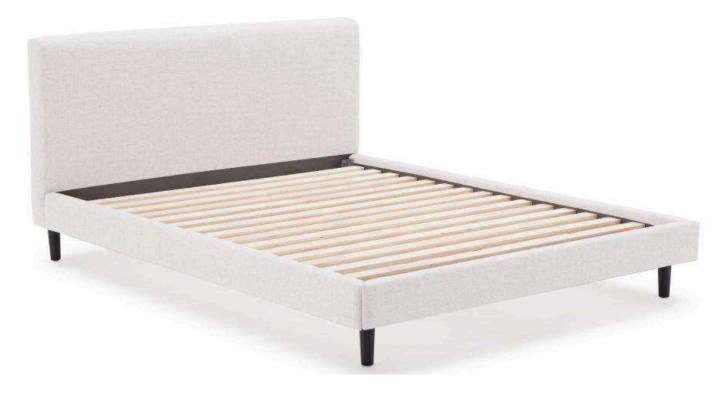

KIND1

HOME4

L: 2320 W: 2020 H: 1010 Wafer bed queen - \$1140

L: 2320 W: 2430 H: 1010 Wafer bed King - \$1275

Pure Bed

The pure bed offers a clean, and simple design. With its neutral tones and minimalist aesthetic, it seamlessly fits into any bedroom style, adding a subtle yet modern touch.