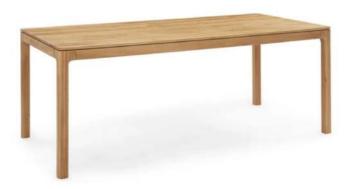

L: 2000 W: 950 H: 760

Oak

Bloc Dining Table oak 200cm - \$1850

Xray dining Table

The Xray dining table exemplifies expert woodworking, combining solid oak with modern design. Its gently curved edges and tapered legs create a sleek profile, while the exposed joinery highlights the beauty of the oak. With its minimalist aesthetic and thoughtful details, this table is both functional and visually striking

L: 2200 W: 950 H: 760

Oak

Xray Dining Table oak 220cm - \$1630

Aurora dining Table

Rooted in Danish design, the Aurora dining table emphasizes clean lines, functionality, and a minimalist aesthetic. Crafted from solid oak with the utmost attention to detail, it combines beauty and practicality, making it an authentic piece that balances form and function seamlessly.

L: 1800 W: 950 H: 760

Oak

Auroa Dining Table oak 180cm - \$1115

Ferrara dining Table

The ferrara dining table showcases a solid wood tabletop with a sculptural base, offering both durability and style. Its clean, modern design emphasizes simplicity, while the unique rounded pedestal adds a touch of sophistication.