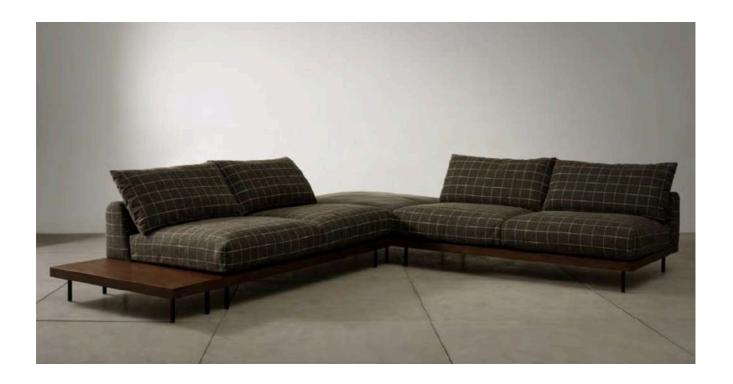

L: 2650 W: 1590 H: 780

Diego Kaki

Oak

Tribeca Sectional sofa - \$2200

This modular sofa features a sleek design with a solid wood base, blending modern style and natural warmth. Feather-filled cushions offer comfort, while the versatile layout allows for flexible configurations, making it ideal for contemporary living spaces.