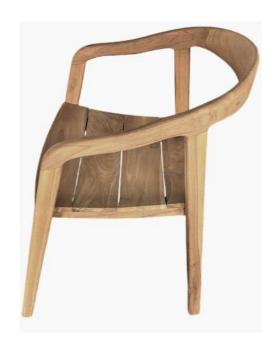

L: 1600 W: 860 H: 750

Courier brown leather

Oak

Alma 2 seater sofa

ALMA offers minimalist charm with a sleek wooden frame and soft beige upholstery, blending warmth and contemporary chic. Its clean lines and subtle texture provide comfort and style, making it a versatile statement piece that fits seamlessly into any decor.