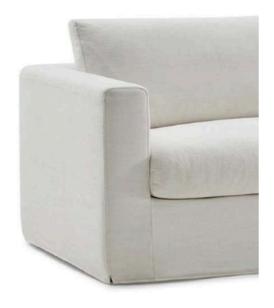

## Breeze 4 seater sofa

The Breeze sofa features natural textiles, a removable cover, and feather-filled cushions, embodying both comfort and practicality. Its sleek, minimalist design integrates seamlessly into any modern living space, offering a perfect blend of elegance and functionality.

L: 2390 W: 960 H: 860

LOX Natural

FLW WH

Breeze 4 seater Sofa Lox natural - \$1625 Breeze 4 seater Sofa FLW WH - \$1500

Bantry 4 seater sofa

The Bantry sofa has a bold, boxy silhouette with clean lines and deep, feather-filled cushions for ultimate comfort. Perfect for contemporary spaces, it combines modern style with cozy seating, making it a standout piece in any living room.