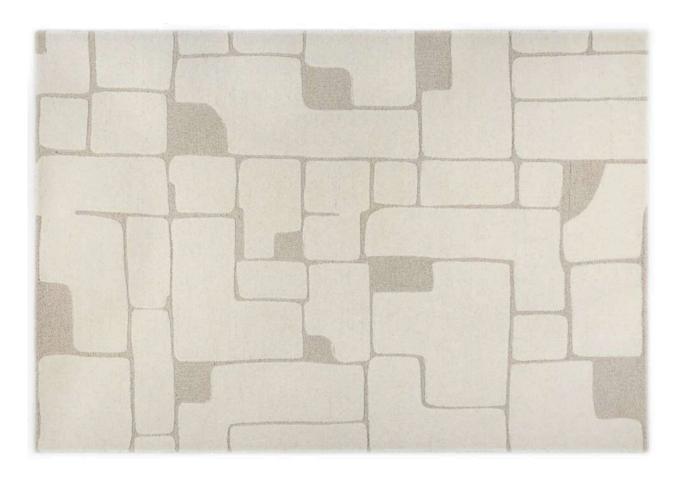

## Kambia Elmwood Rug

Material: 100% wool Type: Handwoven

Kambia Elmwood 8x10 - \$900 Kambia Elmwood 10x14 - \$1550 Kambia Elmwood 12x15 - \$2000

Misato Cream Carpet

Cream

Material: 20% cotton, 80% polyester Type: Machine Knitted