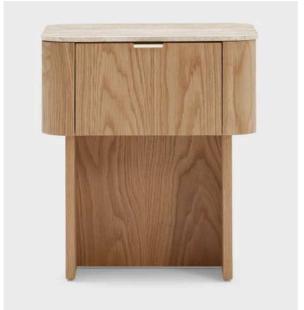

L: 500 W: 450 H: 400

Oak Traventine

Ciso bedside table oak and travertine - \$650

Froda Bedside Tables

The Froda bedside table, crafted from solid natural wood, features clean, rounded edges and a smooth, natural finish. Its minimalist design, combined with the wood's natural warmth and timeless appeal, makes it a perfect addition to any bedroom.

L: 610 W: 400 H: 610

Froda bedside table Oak - \$490

Froda bedside table walnut - \$565

FAQ night table

The FAQ bedside table, crafted from natural wood, combines minimalist design with a clean, modern look. Featuring a single drawer and an open lower shelf, it offers functionality while adding both warmth and utility to any bedroom.