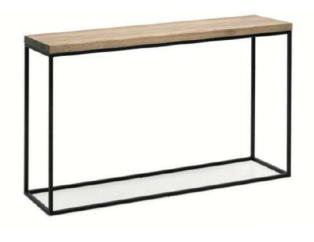

## Arch coffee and side table

The Arch coffee and side tables feature a solid wood base with a refined arch design and a travertine top. Combining artistic style with functionality, they make a striking statement in contemporary spaces, seamlessly blending modern aesthetics with practical comfort.

Arch coffee table oak and traventine - \$930

Oak

L: 1200 W: 600 H: 380

Arch side table oak and traventine - \$360

L: 430 W: 430 H: 487

Glam coffee and side table

The glam accent tables are Versatile accent tables feature glass tops and elegantly shaped metal frames, ideal for adding a touch of sophistication to living spaces. The contrasting wood lower shelf balances the industrial edge with natural warmth, making them a perfect addition to modern interiors