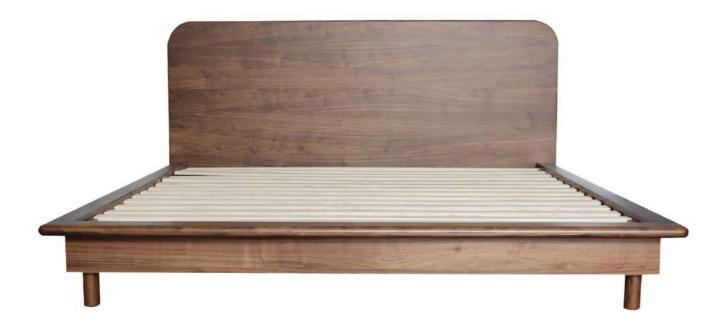

L: 1400 W: 450 H: 780

Sandstone

Colorado console sandstone - \$1080

Solis Oak Bed

The solid oak bed frame features clean lines and a smooth, rounded headboard. Its natural wood grain and robust structure offer a timeless, versatile aesthetic, making it a perfect fit for modern or classic bedroom interiors.