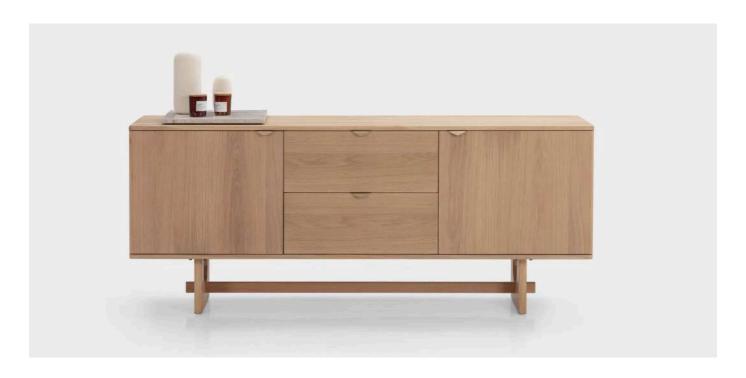

### Arch oak sideboard

The Arch sideboard features chair features a solid American oak wood base with an elegant arch design. It serves as a standout piece, blending modern aesthetics with practical comfort.

L: 1800 W: 450 H: 750

Oak

Arch oak tv unit - \$1550

Monterrey Side board and tv unit

Side board

tv unit

The Monterey sideboard blends classic and modern design, featuring straight-cut vertical solid walnut wood slats that create an elegant visual appeal, making it ideal for both contemporary and timeless interiors.