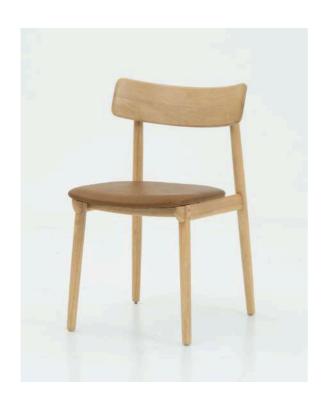

L: 586 W: 565 H: 774

Olana off white

Oak

Shinuya Dining Chair - \$580

Aura Armless Dining Chair

This Aura dining chair blends Scandinavian craftsmanship and materiality with distinctive rounded shapes and thick leather upholstery, contributing to its classic yet refined style. Supported by a solid oak frame, this piece offers both durability and elegance, making it perfect for dining spaces or as an accent chair in living areas.

L: 590 W: 620 H: 800

Corda leather

Oak

Aura armless dining chair - \$600