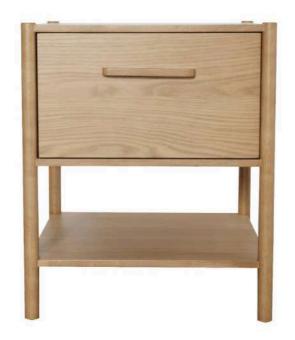

L: 610 W: 400 H: 610

Froda bedside table Oak - \$490

Froda bedside table walnut - \$565

FAQ night table

The FAQ bedside table, crafted from natural wood, combines minimalist design with a clean, modern look. Featuring a single drawer and an open lower shelf, it offers functionality while adding both warmth and utility to any bedroom.