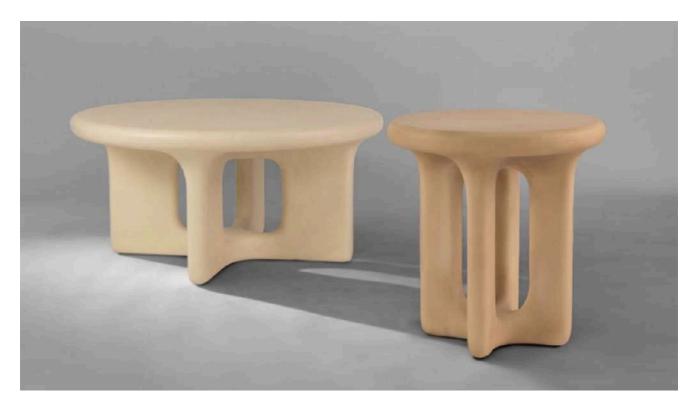

## Arch coffee and side table

The Arch coffee and side tables feature a solid wood base with a refined arch design and a travertine top. Combining artistic style with functionality, they make a striking statement in contemporary spaces, seamlessly blending modern aesthetics with practical comfort.

Arch coffee table oak and traventine - \$930

Oak

L: 1200 W: 600 H: 380

Arch side table oak and traventine - \$360

L: 430 W: 430 H: 487

Glam coffee and side table

The glam accent tables are Versatile accent tables feature glass tops and elegantly shaped metal frames, ideal for adding a touch of sophistication to living spaces. The contrasting wood lower shelf balances the industrial edge with natural warmth, making them a perfect addition to modern interiors