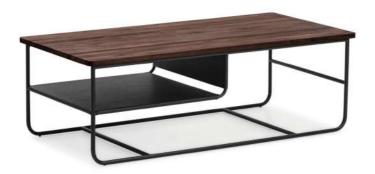

L: 800 W: 800 H: 720

Matte black steel

Incline bistro table - \$400

Square coffee table

The square coffee table features a solid wood top and a natural leather magazine shelf for added functionality. The minimalist metal frame complements the rich materials, bringing an industrial touch to contemporary living spaces. Perfect for modern homes or lounges.

L: 1200 W: 600 H: 420

Walnut

Courier black leather

Square coffee table oak - \$590

Square coffe table wlanut - \$720

Xray coffee table

The Xray dining table exemplifies expert woodworking, combining solid oak with modern design. Its gently curved edges and tapered legs create a sleek profile, while the exposed joinery highlights the beauty of the oak. With its minimalist aesthetic and thoughtful details, this table is both functional and visually striking