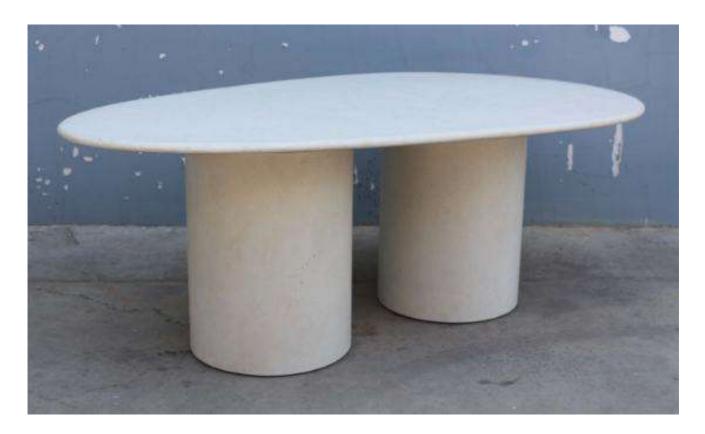

## Oblio Dining Table

The pilar dining table features a fiber cement construction, with a minimalist design. The oval tabletop is supported by two cylindrical bases, giving it a bold, sculptural presence. Its durable composition makes it ideal for both indoor and outdoor spaces, offering a stylish yet functional addition to modern settings.

L: 2000 W: 1200 H: 750

Pitted Ivory

Oblio dining table - \$1900

Solana Round Dining Table

The pilar dining table features a fiber cement construction, with a minimalist design. The oval tabletop is supported by two cylindrical bases, giving it a bold, sculptural presence. Its durable composition makes it ideal for both indoor and outdoor spaces, offering a stylish yet functional addition to modern settings.