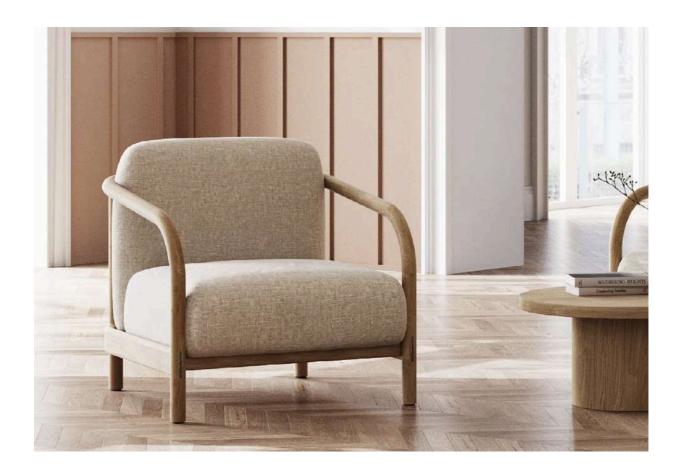

L: 1840 W: 1000 H: 800

Oxford blue leather

Crest Panama tan leather - \$2300 Crest Oxoford Blue - \$2900

Rufus 3 seater sofa

The rufus sofa is an elegant Scandinavianinspired design with soft, textured upholstery and a natural american oak wood frame. Rattan side panels add organic warmth, enhancing its light and airy silhouette. Perfect for minimalist or contemporary spaces.

L: 2100 W: 860 H: 760

Boucle cream

Melange weve linen

Oak

Rufus boucle cream - \$2500 Rufus Melange linen - \$2400

Solace 3 seater sofa

The solace sofa embodies exquisite aesthetics with its oversized, cloud-like silhouette. It captures attention while inviting tranquility, seamlessly blending comfort and visual charm. More than furniture, it's a statement piece where comfort and aesthetics unite.