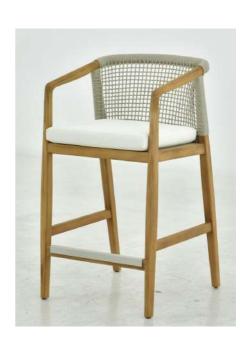

L: 670 W: 580 H: 1005

Medudsa dining chair - \$140

Lando Bar Stool

The lando bar stool blends modern Scandinavian design with fine craftsmanship. Its thick leather seat and curved backrest offer exceptional comfort, while the solid wood backing adds warmth and elegance.

L: 500 W: 480 H: 990

GR2 antique leather

Oak

Lando bar stool oak and leather - \$600

Bentwood Bar Stool

The bentwood bar stool features a minimalist design with smooth, rounded edges, combining Scandinavian craftsmanship with elegant simplicity. Its ergonomically designed curved back provides comfort, making it a perfect fit for dining spaces or as a stylish accent in modern interiors.