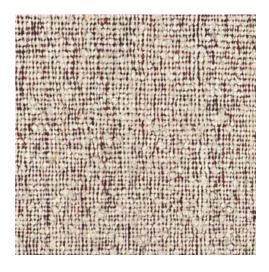

Abana oyster Rug

Oyster

Material: 75% wool, 15% jute, 10% polyester

Type: Handwoven

Abana oyster rug 5x8 - \$270

Abana oyster rug 6x9 - \$350

Abana oyster rug 8x10 - \$530

Abana oyster rug 10x14 - \$920

Abana oyster rug 12x15 - \$1200