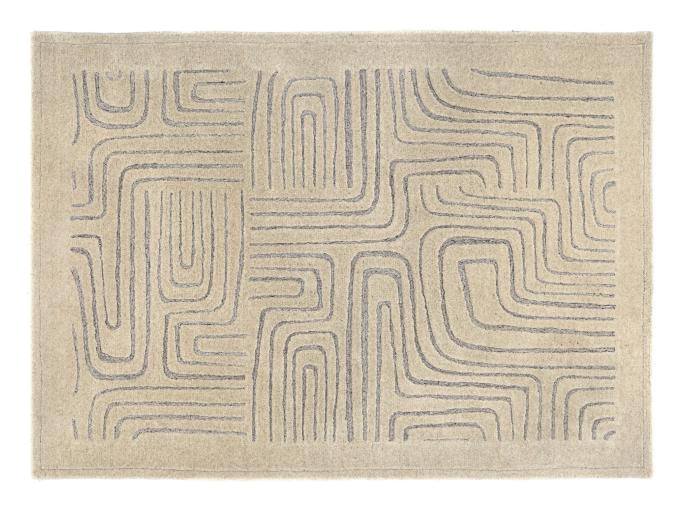

## Kambia Elmwood Rug

Material: 100% wool Type: Handwoven

Kambia Elmwood 8x10 - \$900 Kambia Elmwood 10x14 - \$1550 Kambia Elmwood 12x15 - \$2000

Misato Cream Carpet

Cream

Material: 20% cotton, 80% polyester Type: Machine Knitted