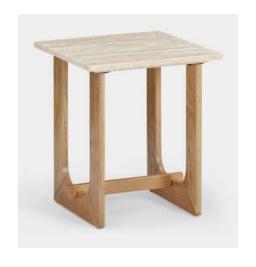

fee tables



The sterling nesting coffee table set combines organic shapes with a mid-century modern aesthetic. Crafted of solid natural wood, the tables feature gently rounded edges and tapered legs, creating a warm and inviting look

L: 900 W: 820 H: 450





Oak

Walnut

Sterling nesting tables walnut - \$1060 Sterling nesting tables oak - \$805



## Arch coffee and side table



The Arch coffee and side tables feature a solid wood base with a refined arch design and a travertine top. Combining artistic style with functionality, they make a striking statement in contemporary spaces, seamlessly blending modern aesthetics with practical comfort.



Arch coffee table oak and traventine - \$930

Oak

L: 1200 W: 600 H: 380

Arch side table oak and traventine - \$360

L: 430 W: 430 H: 487





Glam coffee and side table



The glam accent tables are Versatile accent tables feature glass tops and elegantly shaped metal frames, ideal for adding a touch of sophistication to living spaces. The contrasting wood lower shelf balances the industrial edge with natural warmth, making them a perfect addition to modern interiors



Oak

Glam coffee table with oak - \$650 L: 900 W: 900 H: 380

Glam Side table with oak - \$340

L: 440 W: 480 H: 500





Lenuf Coffee and side tables

The gato fiber cement tables feature simple, organic shapes and minimalist aesthetics. Designed for both indoor and outdoor use, they offer a versatile addition to any space, adding an earthy touch to the setting.







light Cement

Lenuf coffee table - \$340 L: 500 W: 500 H: 470

Lenuf side table - \$280 L: