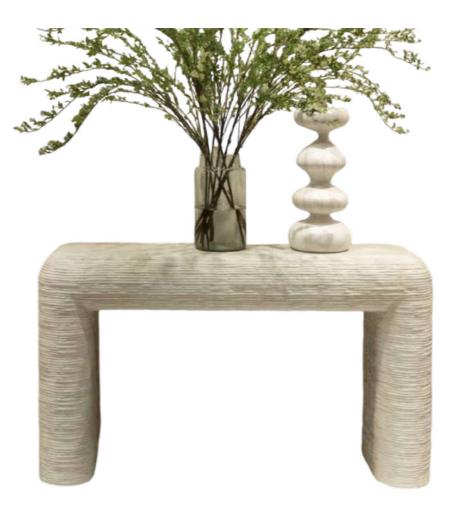

L: 1400 W: 450 H: 780

Sandstone

Colorado console sandstone - \$1080

Solis Oak Bed

The solid oak bed frame features clean lines and a smooth, rounded headboard. Its natural wood grain and robust structure offer a timeless, versatile aesthetic, making it a perfect fit for modern or classic bedroom interiors.