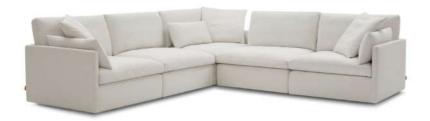

Savane Charcoal

Oak

Walnut

Bingo modular sofa

This modular sofa combines a modern, clean design with natural fabrics and feather-filled cushions for ultimate comfort. Its versatile layout allows for adaptable seating arrangements, making it ideal for both relaxation and socializing. With soft neutral tones, this sofa easily integrates into any contemporary living space

Diego Kit

FLW Wh

Bingo L/R arm - \$600

Bingo Center - \$550

Bingo Corner - \$650

Bingo L/R Chaise - \$950

Bingo ottoman - \$380