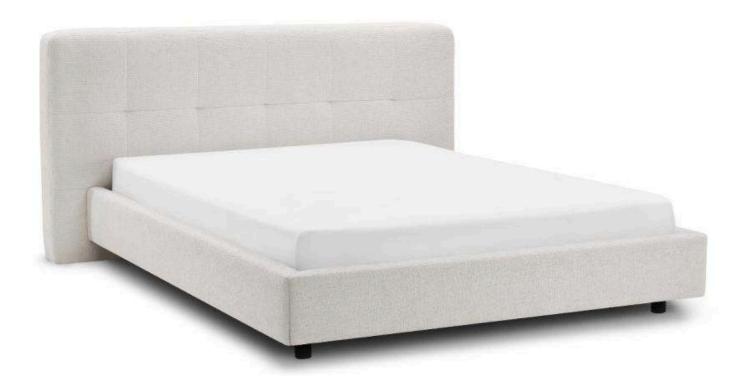

KIND1

HOME4

L: 2320 W: 2020 H: 1010 Wafer bed queen - \$1140

L: 2320 W: 2430 H: 1010 Wafer bed King - \$1275

Pure Bed

The pure bed offers a clean, and simple design. With its neutral tones and minimalist aesthetic, it seamlessly fits into any bedroom style, adding a subtle yet modern touch.