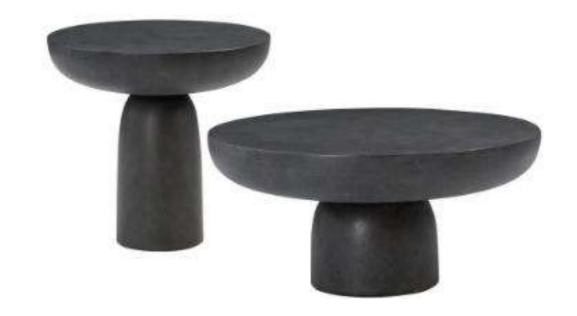

light Cement

Lenuf coffee table - \$340 L: 500 W: 500 H: 470

Lenuf side table - \$280 L: 450 W: 450 H: 400

Gato Coffee and side tables

The gato fiber cement tables feature simple, organic shapes and minimalist aesthetics. Designed for both indoor and outdoor use, they offer a versatile addition to any space, adding an earthy touch to the setting.

Gato coffee table - \$420 L: 500 W: 500 H: 450

Gato side table - \$330 L: 460 W: 460 H: 480

The Iso coffee table, crafted from fiber cement, feature soft, rounded forms that balance solidity with minimalist design. Their versatile style makes them suitable for both indoor and outdoor settings, adding a grounded, earthy touch to any space.