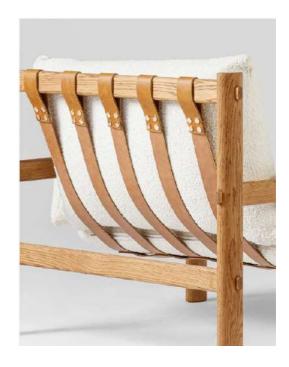

## Cabo Daybed

The Cabo daybed features a solid natural oak frame and upholstered seat, combining comfort with refined design. The adjustable cushion with an Italian leather strap adds both function and style. Its clean lines and timeless look make it perfect for modern living rooms or lounges.

L: 1800 W: 762 H: 438

Diego cream

Diego Natural

Oak

Cabo daybed - \$950

Abbe Lounge Chair w/ ottoman

The Abbe lounge chair draws inspiration from iconic mid-century design, featuring a solid wood frame and leather strap detailing. Its slightly unusual character makes it a true statement piece. Perfect for those looking to add a touch of modern artistry to their decor.