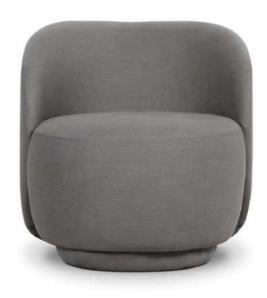

L: 2000 W: 900 H: 900

Olana Boucle white

Diego Cream

Solace sofa olana boucle white - \$1150

Solace sofa diego cream - \$900

Breeze 3 seater sofa

The Breeze sofa features natural textiles, a removable cover, and feather-filled cushions, embodying both comfort and practicality. Its sleek, minimalist design integrates seamlessly into any modern living space, offering a perfect blend of elegance and functionality.