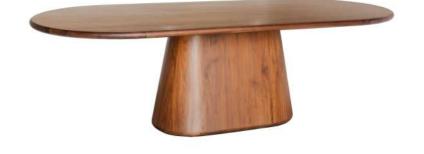

L: 2400 W: 1100 H: 750

Oak

Ferrara Solid oak 240cm - \$1930 Ferrara Solid Walnut 240cm - \$2350

Ferrara round dining Table

The ferrara dining table showcases a solid wood tabletop with a sculptural base, offering both durability and style. Its clean, modern design emphasizes simplicity, while the unique rounded pedestal adds a touch of sophistication.