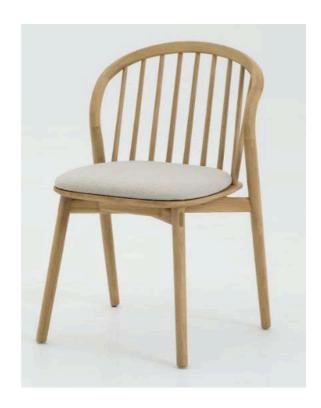

ed back legs, combining modern style with comfort. Its sleek design draws attention while maintaining a balanced silhouette, making it a standout piece for contemporary interiors.

L: 570 W: 580 H: 770



Diego Natural

Diego cream





Rubberwood

Walnut

Palermo chair rubberwood and diego natural - \$400 Palermo chair walnut and diego cream - \$560





Lake Dining Armchair

The Lake armchair blends modern design with Scandinavian simplicity, featuring a solid wood frame, clean lines, and slender spindles for a light, elegant feel. Ergonomically designed with a curved backrest for added comfort, it's a stylish and functional addition to contemporary living spaces, dining rooms, or lounges.

L: 545 W: 550 H: 810



Diego Natural



Diego cream



Rubberwood

Lake Dining Armchair - \$315



Luna Dining Chair

The Lake armchair blends modern design with Scandinavian simplicity, featuring a solid wood frame, clean lines, and slender spindles for a light, elegant feel. Ergonomically designed with a curved backrest for added comfort, it's a stylish and functional addition to contemporary dining rooms.

L: 545 W: 550 H: 810



Diego Natural



Diego cream



Rubberwood



Luna Dining chair - \$280



Connect Dining Chair



The Connect chair's distinctive paper cord backrest offers comfortable back support, while its material combination gives it an organic yet modern appeal. Its clean lines and welcoming design make it a versatile addition to any contemporary space.

L: 490 W: 550 H: 800



Diego Natural



Oxford Spice leather



Rubberwood

Connect dining Chair diego natural