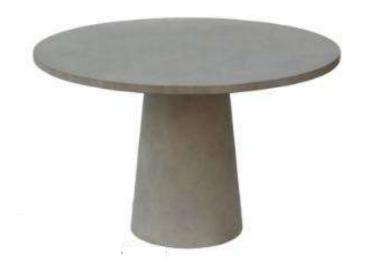

## Oblio Dining Table

The pilar dining table features a fiber cement construction, with a minimalist design. The oval tabletop is supported by two cylindrical bases, giving it a bold, sculptural presence. Its durable composition makes it ideal for both indoor and outdoor spaces, offering a stylish yet functional addition to modern settings.

L: 2000 W: 1200 H: 750

Pitted Ivory

Oblio dining table - \$1900

Solana Round Dining Table

The pilar dining table features a fiber cement construction, with a minimalist design. The oval tabletop is supported by two cylindrical bases, giving it a bold, sculptural presence. Its durable composition makes it ideal for both indoor and outdoor spaces, offering a stylish yet functional addition to modern settings.