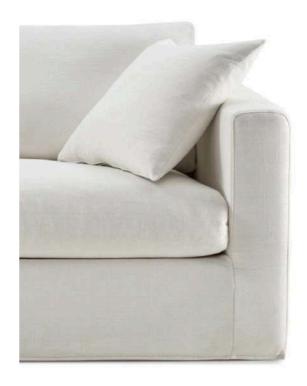

## Breeze 4 seater sofa

The Breeze sofa features natural textiles, a removable cover, and feather-filled cushions, embodying both comfort and practicality. Its sleek, minimalist design integrates seamlessly into any modern living space, offering a perfect blend of elegance and functionality.

L: 2390 W: 960 H: 860

LOX Natural

FLW WH

Breeze 4 seater Sofa Lox natural - \$1625 Breeze 4 seater Sofa FLW WH - \$1500

Bantry 4 seater sofa

The Bantry sofa has a bold, boxy silhouette with clean lines and deep, feather-filled cushions for ultimate comfort. Perfect for contemporary spaces, it combines modern style with cozy seating, making it a standout piece in any living room.