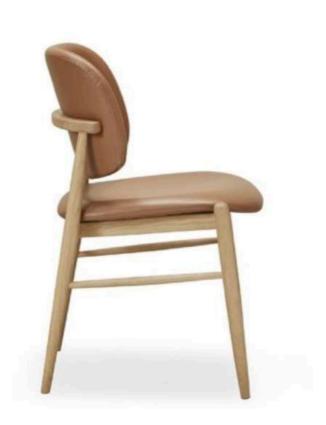

L: 630 W: 600 H: 860

Diego Natural

Diego cream

Rubberwood

Verona Dining Chair - \$375

Palermo Dining Chair

Palermo features a solid, rounded solid wood frame and centered back legs, combining modern style with comfort. Its sleek design draws attention while maintaining a balanced silhouette, making it a standout piece for contemporary interiors.