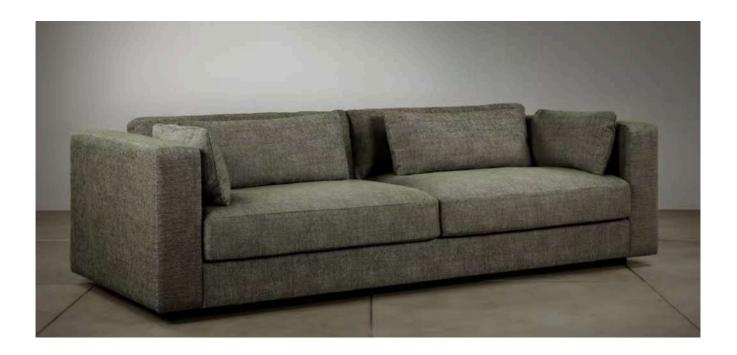

## Breeze 4 seater sofa

The Breeze sofa features natural textiles, a removable cover, and feather-filled cushions, embodying both comfort and practicality. Its sleek, minimalist design integrates seamlessly into any modern living space, offering a perfect blend of elegance and functionality.