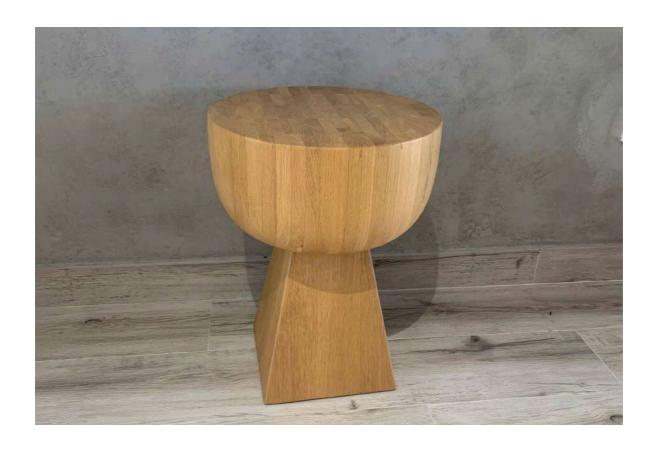

Cream Color

Cubic coffee table - \$925

L: 965 W: 965 H: 420

Cubic side table - \$410

L: 480 W: 480 H: 510

Cisco Side Table

The Cisco side table brings together natural materials in a harmonious design. The rich character of marble paired with the earthy tones of oak timber creates a balanced and eclectic aesthetic, making it an elegant addition to any interior.

L: 400 W: 400 H: 500

Traventine

Oak

Ciso Side table - \$412

Drum Side table

The drum side table is crafted to showcase the natural beauty of oak. It adds a warm, timeless feel to any space, making it a versatile accent piece for modern and classic interiors alike.