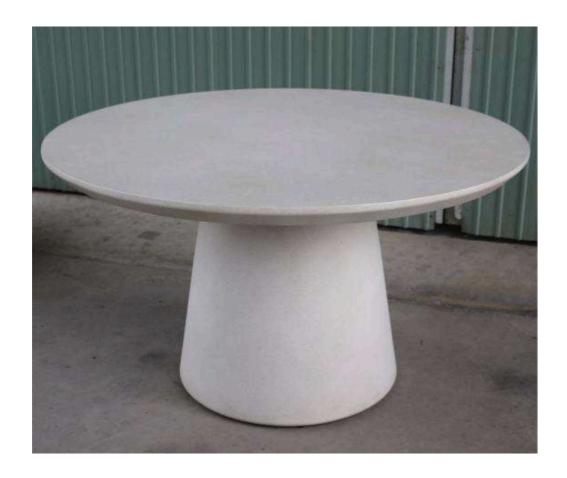

L: 2000 W: 1200 H: 750

Pitted Ivory

Oblio dining table - \$1900

Solana Round Dining Table

The pilar dining table features a fiber cement construction, with a minimalist design. The oval tabletop is supported by two cylindrical bases, giving it a bold, sculptural presence. Its durable composition makes it ideal for both indoor and outdoor spaces, offering a stylish yet functional addition to modern settings.

L: 1400 W: 1400 H: 760

Pitted Ivory

Conik round dining table - \$1450

Halo Round Dining Table

The Terra Round Table is crafted from durable fiber cement, offering a minimalist design perfect for both indoor and outdoor settings. Combining functionality with contemporary style, it's an ideal addition to patios, dining rooms, or urban terraces.