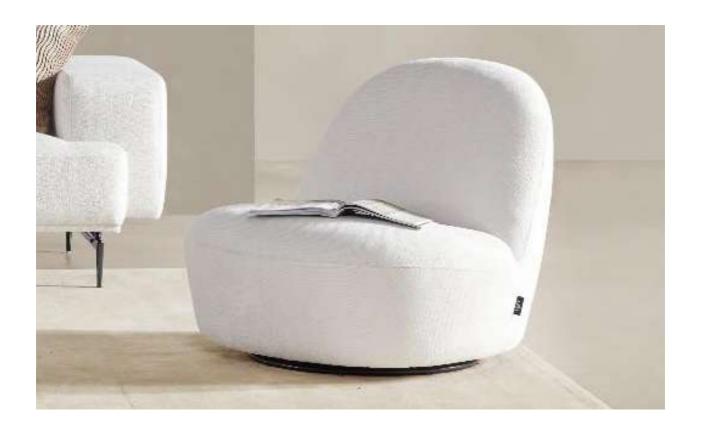

L: 2100 W: 860 H: 760

Boucle cream

Melange weve linen

Oak

Rufus boucle cream - \$2500 Rufus Melange linen - \$2400

Solace 3 seater sofa

The solace sofa embodies exquisite aesthetics with its oversized, cloud-like silhouette. It captures attention while inviting tranquility, seamlessly blending comfort and visual charm. More than furniture, it's a statement piece where comfort and aesthetics unite.