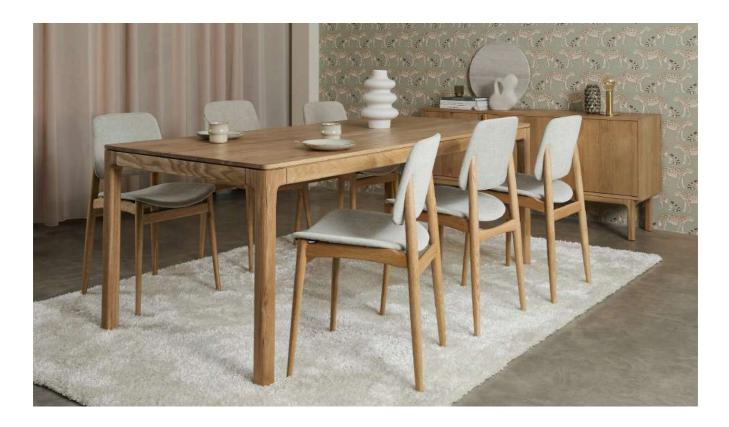

L: 2000 W: 950 H: 760

Oak

Bloc Dining Table oak 200cm - \$1850

Xray dining Table

The Xray dining table exemplifies expert woodworking, combining solid oak with modern design. Its gently curved edges and tapered legs create a sleek profile, while the exposed joinery highlights the beauty of the oak. With its minimalist aesthetic and thoughtful details, this table is both functional and visually striking

L: 2200 W: 950 H: 760

Oak

Xray Dining Table oak 220cm - \$1630

Aurora dining Table

Rooted in Danish design, the Aurora dining table emphasizes clean lines, functionality, and a minimalist aesthetic. Crafted from solid oak with the utmost attention to detail, it combines beauty and practicality, making it an authentic piece that balances form and function seamlessly.

L: 1800 W: 950 H: 760

Oak

Auroa Dining Table oak 180cm - \$1115

Ferrara dining Table

The ferrara dining table showcases a solid wood tabletop with a sculptural base, offering both durability and style. Its clean, modern design emphasizes simplicity, while the unique rounded pedestal adds a touch of sophistication.