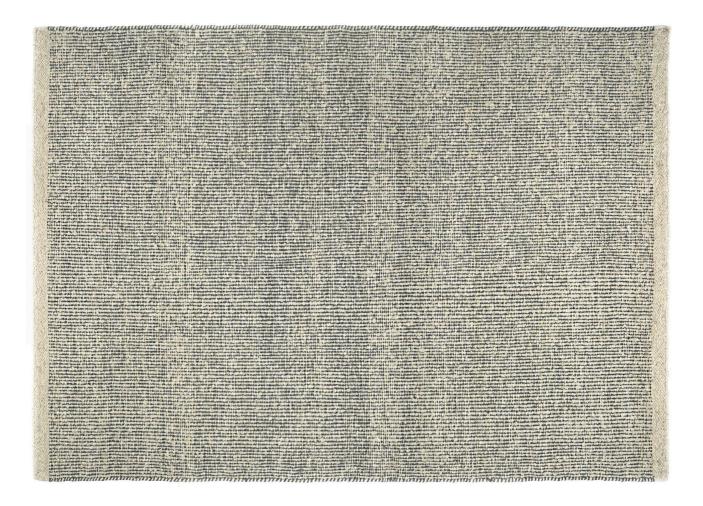

Abana oyster Rug

Oyster

Material: 75% wool, 15% jute, 10% polyester

Type: Handwoven

Abana oyster rug 5x8 - \$270

Abana oyster rug 6x9 - \$350

Abana oyster rug 8x10 - \$530

Abana oyster rug 10x14 - \$920

Abana oyster rug 12x15 - \$1200