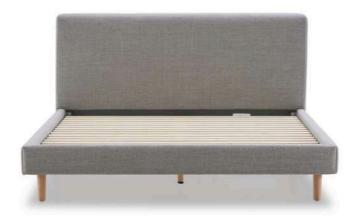

L: 1400 W: 450 H: 780

Sandstone

Colorado console sandstone - \$1080

Solis Oak Bed

The solid oak bed frame features clean lines and a smooth, rounded headboard. Its natural wood grain and robust structure offer a timeless, versatile aesthetic, making it a perfect fit for modern or classic bedroom interiors.

L: 2240 W: 1670 H: 1000

Solis bed oak queen - \$1250

L: 2240 W: 1970 H: 1000

Solid bed oak king - \$1380

Solid bed walnut king - \$1620

Wafer Bed

The Wafer bed features a plush, padded headboard with a tufted design, adding a touch of elegance and comfort. Its versatile design suits both modern and classic bedroom styles, offering a stylish and cozy feel.