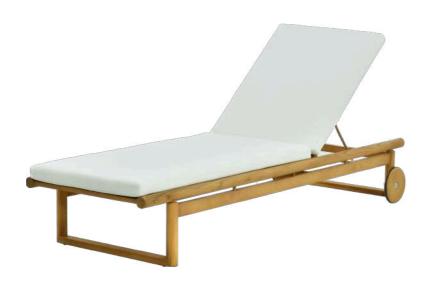

Cream fabric

Acropolis 1 seater Sofa

L: 1350 W: 807 H: 780

Acropolis 2 seater sofa - \$1050

L: 730 W: 800 H: 780

Acropolis 1 seater sofa - \$550

Dora Sunlounger

The Dora sunlounge is crafted from solid teak, featuring clean lines and a sturdy frame that offers a rustic yet modern style. Quick-drying foam cushions provide comfort and durability, making it ideal for poolside or patio relaxation. A refined addition to any outdoor space.

L: 2050 W: 745 H: 335

Teak

Off white

Dora Sunlounger - \$1900