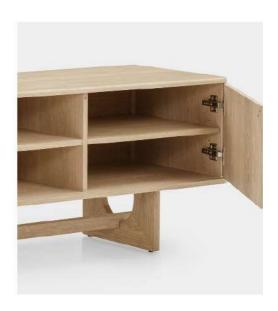

### Arch oak sideboard

The Arch sideboard features chair features a solid American oak wood base with an elegant arch design. It serves as a standout piece, blending modern aesthetics with practical comfort.

L: 1800 W: 450 H: 750

Oak

Arch oak tv unit - \$1550

Monterrey Side board and tv unit

Side board

tv unit

The Monterey sideboard blends classic and modern design, featuring straight-cut vertical solid walnut wood slats that create an elegant visual appeal, making it ideal for both contemporary and timeless interiors.