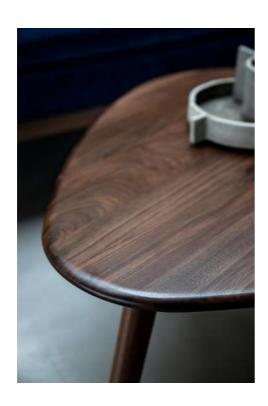

L: 800 W: 800 H: 450

Oak

Xray oak coffee table - \$650

Sterling coffee tables

The sterling nesting coffee table set combines organic shapes with a mid-century modern aesthetic. Crafted of solid natural wood, the tables feature gently rounded edges and tapered legs, creating a warm and inviting look

L: 900 W: 820 H: 450

Oak

Walnut

Sterling nesting tables walnut - \$1060 Sterling nesting tables oak - \$805