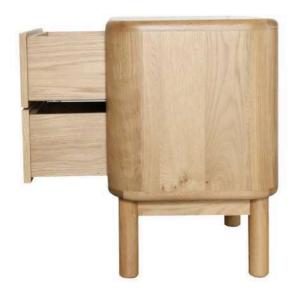

L: 610 W: 400 H: 610

Froda bedside table Oak - \$490

Froda bedside table walnut - \$565

FAQ night table

The FAQ bedside table, crafted from natural wood, combines minimalist design with a clean, modern look. Featuring a single drawer and an open lower shelf, it offers functionality while adding both warmth and utility to any bedroom.