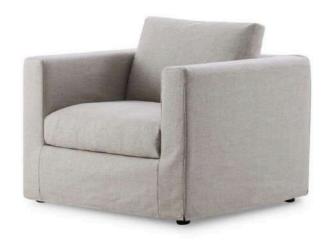

## Breeze 4 seater sofa

The Breeze sofa features natural textiles, a removable cover, and feather-filled cushions, embodying both comfort and practicality. Its sleek, minimalist design integrates seamlessly into any modern living space, offering a perfect blend of elegance and functionality.

L: 2390 W: 960 H: 860

LOX Natural

FLW WH

Breeze 4 seater Sofa Lox natural - \$1625 Breeze 4 seater Sofa FLW WH - \$1500

Bantry 4 seater sofa

The Bantry sofa has a bold, boxy silhouette with clean lines and deep, feather-filled cushions for ultimate comfort. Perfect for contemporary spaces, it combines modern style with cozy seating, making it a standout piece in any living room.