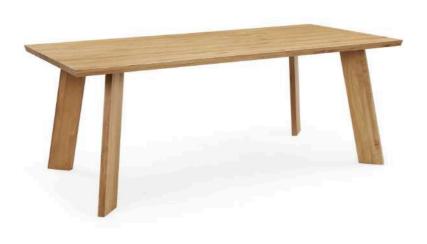

L: 2000 W: 950 H: 760

Oak

Bloc Dining Table oak 200cm - \$1850

Xray dining Table

The Xray dining table exemplifies expert woodworking, combining solid oak with modern design. Its gently curved edges and tapered legs create a sleek profile, while the exposed joinery highlights the beauty of the oak. With its minimalist aesthetic and thoughtful details, this table is both functional and visually striking