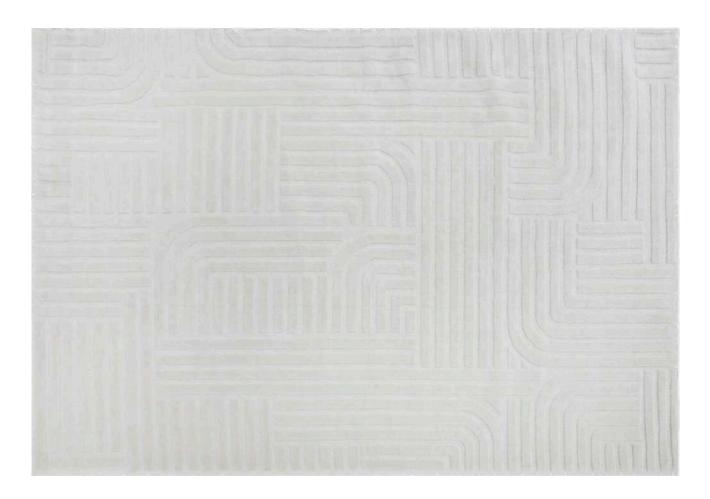

# Loop - Ivory

Material:  $65\%\ wool\ ,\ 20\%\ cotton\ ,\ 15\%\ polyester$  Type: Handwoven

Almeira cream tan 6x9 - \$350 Almeira cream tan 8x10 - \$560 Almeira cream tan 10x14 - \$905

Jenga carpet - Rainy day