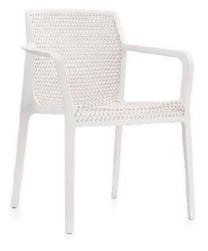

## Breeze 4 seater sofa

The Breeze sofa features natural textiles, a removable cover, and feather-filled cushions, embodying both comfort and practicality. Its sleek, minimalist design integrates seamlessly into any modern living space, offering a perfect blend of elegance and functionality.