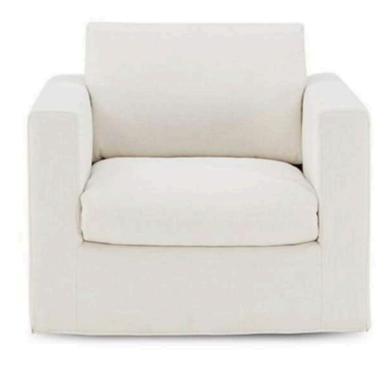

## Breeze 4 seater sofa

The Breeze sofa features natural textiles, a removable cover, and feather-filled cushions, embodying both comfort and practicality. Its sleek, minimalist design integrates seamlessly into any modern living space, offering a perfect blend of elegance and functionality.

L: 2390 W: 960 H: 860

LOX Natural

FLW WH

Breeze 4 seater Sofa Lox natural - \$1625 Breeze 4 seater Sofa FLW WH - \$1500

Bantry 4 seater sofa

The Bantry sofa has a bold, boxy silhouette with clean lines and deep, feather-filled cushions for ultimate comfort. Perfect for contemporary spaces, it combines modern style with cozy seating, making it a standout piece in any living room.