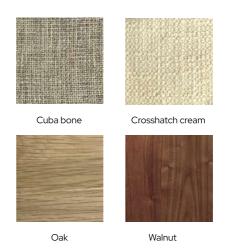

L: 2500 W: 1040 H: 740

Cuba bone

Crosshatch cream

Bantry Bermuda dark Gray \$3150
Bantry Cuba Bone \$3100
Bantry Crosshatch cream \$2800

Tribeca 4 seater Sofa

The Tribeca sofa features natural textiles, a wooden base, and sleek metal accents, embodying timeless elegance and classic style. Its refined design integrates seamlessly into any living space, offering a perfect balance of comfort and sophistication.

L: 700 W: 910 H: 850

Bentley chair walnut cuba bone - \$1050 Benley chair oak crosshatch cream - \$999

Vega 1 seater sofa

The Vega sofa features a light, floating design with a slim steel base and thin, powder-coated legs for a sleek, modern look. It offers comfortable seating with thick upholstery and low backrests, creating an elegant, minimalist piece that stands out in any living room.