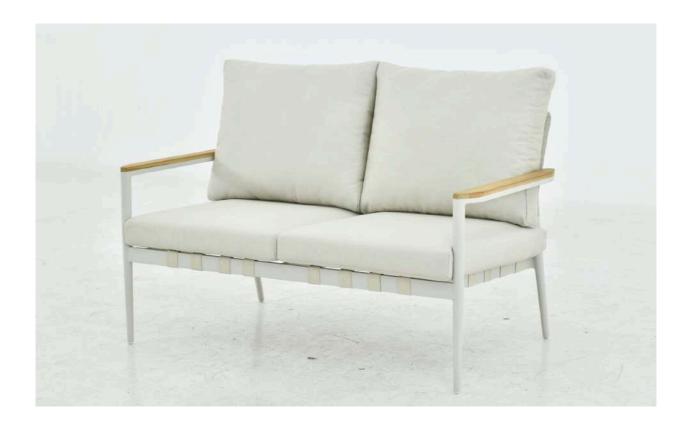

Teak

Off white

Camel Rope

L: 2040 W: 810 H: 770

Dora 3 seater sofa - \$2360

Acropolis 2 seater Sofa

The acropolis sofas features a powder-coated aluminum frame, complemented by natural teak armrests that add warmth and elegance. Its simple, lightweight design, paired with cushions, makes it a stylish and comfortable addition to any outdoor setting.

Cream fabric

Acropolis 1 seater Sofa

L: 1350 W: 807 H: 780

Acropolis 2 seater sofa - \$1050

L: 730 W: 800 H: 780

Acropolis 1 seater sofa - \$550

Dora Sunlounger

The Dora sunlounge is crafted from solid teak, featuring clean lines and a sturdy frame that offers a rustic yet modern style. Quick-drying foam cushions provide comfort and durability, making it ideal for poolside or patio relaxation. A refined addition to any outdoor space.