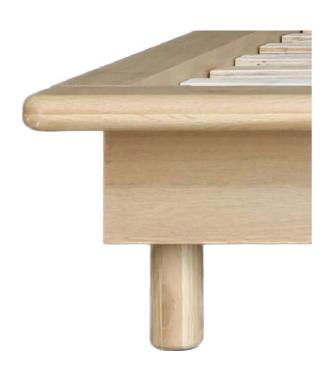

L: 1400 W: 450 H: 780

Sandstone

Colorado console sandstone - \$1080

Solis Oak Bed

The solid oak bed frame features clean lines and a smooth, rounded headboard. Its natural wood grain and robust structure offer a timeless, versatile aesthetic, making it a perfect fit for modern or classic bedroom interiors.