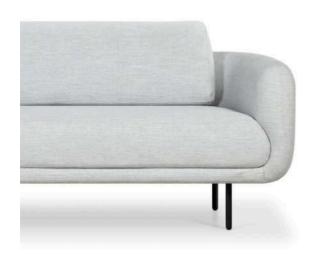

MANITURE

Strada 3 seater sofa

The stradas boasts clean lines and a timeless design, upholstered in full Italian leather. Solid oak legs add elegance and stability, making it perfect for contemporary living rooms or stylish office spaces, offering both comfort and durability.

L: 2060 W: 870 H: 740

Panama Tan leather

Chalk Olive leather

Crosshatch cream

Oak

Strada crosshatch cream - \$1720 Strada Panama Tan leather - \$2169 Strada Chalk Olive - \$3250