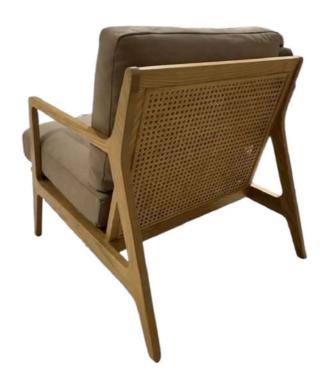

L: 1800 W: 762 H: 438

Diego cream

Diego Natural

Oak

Cabo daybed - \$950

Abbe Lounge Chair w/ ottoman

The Abbe lounge chair draws inspiration from iconic mid-century design, featuring a solid wood frame and leather strap detailing. Its slightly unusual character makes it a true statement piece. Perfect for those looking to add a touch of modern artistry to their decor.

L: 935 W: 935 H: 795

Olana off white

Abbey chair olana off white - \$1040 Abbey ottoman olana off white - \$480

Alma Lounge chair

ALMA offers minimalist charm with a sleek wooden frame and soft beige upholstery, blending warmth and contemporary chic. Its clean lines and subtle texture provide comfort and style, making it a versatile statement piece that fits seamlessly into any decor.