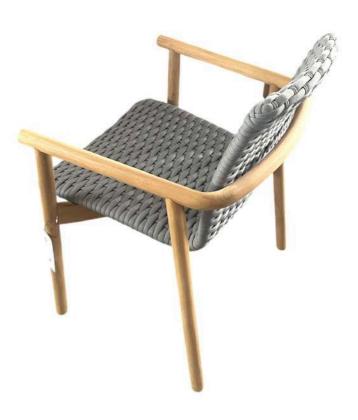

etics with minimalist curved lines, combining comfort and style. Its slatted back and seat allow airflow, and the fast-dry foam cushion adds comfort. Crafted from galvanized steel with a durable powder coating, it's built for long-lasting outdoor use.







Off white cushion

L: 1575 W: 815 H: 895

Petrol becnh w/ cushion - \$1010

L: 705 W: 740 H: 800

Petrol Lounge chair w/ cushion - \$410



Petrol lounge chair



Picasso Dining Chair

The picasso lounge chair features a solid teak frame with a rounded teak backrest, showcasing excellent craftsmanship. The combination of natural teak and textured weave creates a harmonious balance between rustic and modern design, making it ideal for both outdoor and indoor settings.

L: 680 W: 700 H: 720





Light Gray

Picasso Dining Chair - \$520





President Dining Chair



The president dining chair features a solid teak frame with a curved backrest, blending traditional craftsmanship and modern design. The woven seat adds texture and comfort, making it ideal for indoor and outdoor spaces with a balance of rustic charm and contemporary style.

L: 600 W: 550 H: 720





Teak

light gray rope

President dining chair - \$430



### River teak dining chair

The arcus dining chair, crafted from solid teak, features a smooth, curved backrest and beautiful lines. Its minimalist design highlights the natural beauty of the wood, creating a versatile and elegant addition to any indoor or outdoor space. comfortable

L: 565 W: 595 H: 800



Teak

Arcus dining chair - \$605



Bee dining chair

The bee dining chair features a unique honeycom