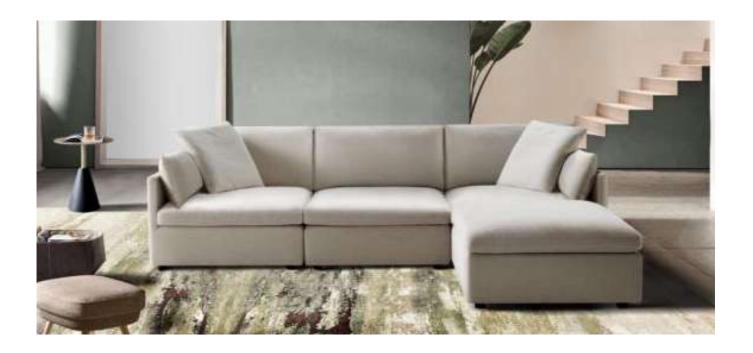

Savane Charcoal

Oak

Walnut

Bingo modular sofa

This modular sofa combines a modern, clean design with natural fabrics and feather-filled cushions for ultimate comfort. Its versatile layout allows for adaptable seating arrangements, making it ideal for both relaxation and socializing. With soft neutral tones, this sofa easily integrates into any contemporary living space

Diego Kit

FLW Wh

Bingo L/R arm - \$600

Bingo Center - \$550

Bingo Corner - \$650

Bingo L/R Chaise - \$950

Bingo ottoman - \$380