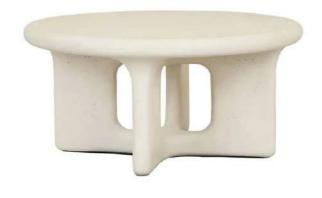

## Arch coffee and side table

The Arch coffee and side tables feature a solid wood base with a refined arch design and a travertine top. Combining artistic style with functionality, they make a striking statement in contemporary spaces, seamlessly blending modern aesthetics with practical comfort.

Arch coffee table oak and traventine - \$930

Oak

L: 1200 W: 600 H: 380

Arch side table oak and traventine - \$360

L: 430 W: 430 H: 487

Glam coffee and side table

The glam accent tables are Versatile accent tables feature glass tops and elegantly shaped metal frames, ideal for adding a touch of sophistication to living spaces. The contrasting wood lower shelf balances the industrial edge with natural warmth, making them a perfect addition to modern interiors