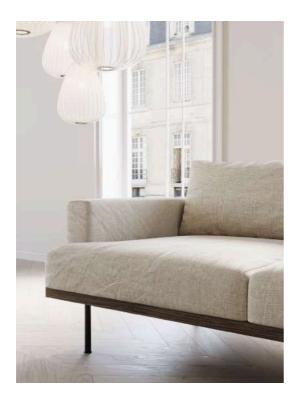

## Breeze 4 seater sofa

The Breeze sofa features natural textiles, a removable cover, and feather-filled cushions, embodying both comfort and practicality. Its sleek, minimalist design integrates seamlessly into any modern living space, offering a perfect blend of elegance and functionality.

L: 2390 W: 960 H: 860

LOX Natural

FLW WH

Breeze 4 seater Sofa Lox natural - \$1625 Breeze 4 seater Sofa FLW WH - \$1500

Bantry 4 seater sofa

The Bantry sofa has a bold, boxy silhouette with clean lines and deep, feather-filled cushions for ultimate comfort. Perfect for contemporary spaces, it combines modern style with cozy seating, making it a standout piece in any living room.