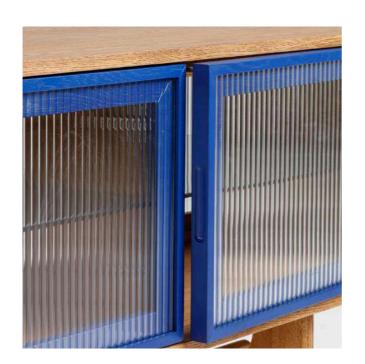

light Cement

Dark Cement

L: 420 W: 420 H: 483

Hourglass side table - \$300

Hourglass Side Table

Arch striped glass Tv Unit

the arch striped to unit features a solid wood base with an arch design and is highlighted by its bold blue trim. The striped textured glass doors and excellent craftsmanship make it a standout piece, adding personality and sophistication to any living room.

L: 1800 W: 450 H: 600

Oak

Arch striped glass tv unt - \$1490