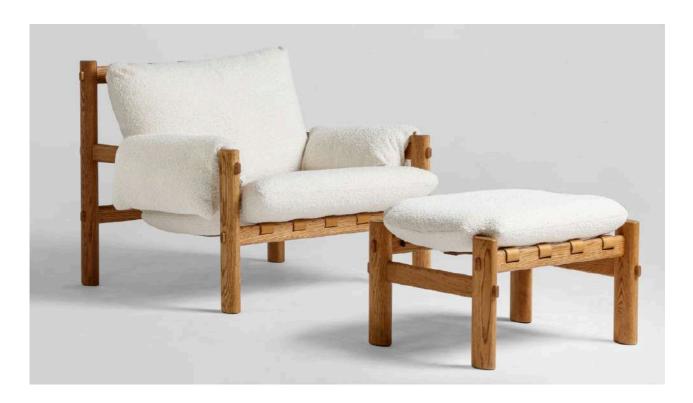

L: 1800 W: 762 H: 438

Diego cream

Diego Natural

Oak

Cabo daybed - \$950

Abbe Lounge Chair w/ ottoman

The Abbe lounge chair draws inspiration from iconic mid-century design, featuring a solid wood frame and leather strap detailing. Its slightly unusual character makes it a true statement piece. Perfect for those looking to add a touch of modern artistry to their decor.

L: 935 W: 935 H: 795

Olana off white

Abbey chair olana off white - \$1040 Abbey ottoman olana off white - \$480

Alma Lounge chair

ALMA offers minimalist charm with a sleek wooden frame and soft beige upholstery, blending warmth and contemporary chic. Its clean lines and subtle texture provide comfort and style, making it a versatile statement piece that fits seamlessly into any decor.