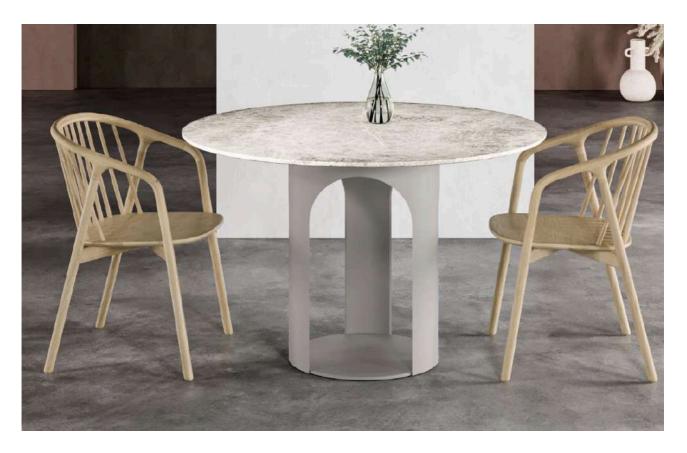

Lip Lounge chair-\$250



Verona Dining Chair



The Verona dining chair is a modern twist on a classic design, featuring an oversized cushion and a perfectly curved backrest. This chair combines comfort and style, making it an ideal dining chair for any home.

L: 630 W: 600 H: 860



Diego Natural



Diego cream



Rubberwood

Verona Dining Chair - \$375



Palermo Dining Chair

Palermo features a solid, rounded solid wood frame and centered back legs, combining modern style with comfort. Its sleek design draws attention while maintaining a balanced silhouette, making it a standout piece for contemporary interiors.

L: 570 W: 580 H: 770



Diego Natural

Diego cream





Rubberwood

Walnut

Palermo chair rubberwood and diego natural - \$400 Palermo chair walnut and diego cream - \$560





Lake Dining Armchair

The Lake armchair blends modern design with Scandinavian simplicity, featuring a solid wood frame, clean lines, and slender spindles for a light, elegant feel. Ergonomically designed with a curved backrest for added comfort, it's a stylish and functional addition to contemporary living spaces, dining rooms, or lounges.

L: 545 W: 550 H: 810



Diego Natural



Diego cream



Rubberwood

Lake Dining Armchair - \$315



Luna Dining Chair

The Lake armchair blends modern design with Scandinavian simplicity, featuring a solid wood frame, clean lines, and slender spindles for a light, elegant feel. Ergonomically designed with a curved backrest for added comfort, it's a stylish and functional addition to contemporary dining rooms.

L: 545 W: 550 H: 810



Diego Natural