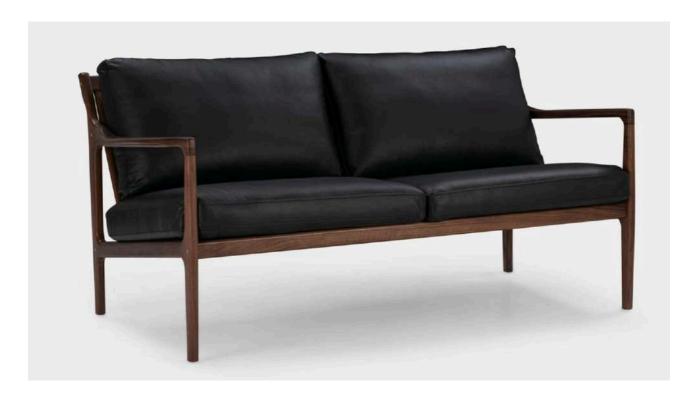

L: 1600 W: 860 H: 750

Courier brown leather

Oak

Alma 2 seater sofa

ALMA offers minimalist charm with a sleek wooden frame and soft beige upholstery, blending warmth and contemporary chic. Its clean lines and subtle texture provide comfort and style, making it a versatile statement piece that fits seamlessly into any decor.