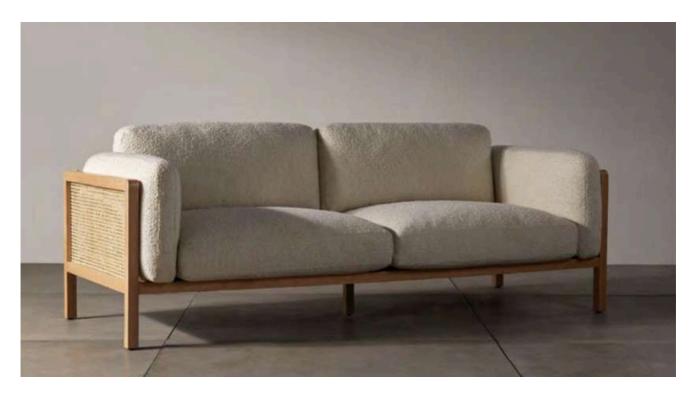

L: 2100 W: 860 H: 760

Boucle cream

Melange weve linen

Oak

Rufus boucle cream - \$2500 Rufus Melange linen - \$2400

Solace 3 seater sofa

The solace sofa embodies exquisite aesthetics with its oversized, cloud-like silhouette. It captures attention while inviting tranquility, seamlessly blending comfort and visual charm. More than furniture, it's a statement piece where comfort and aesthetics unite.