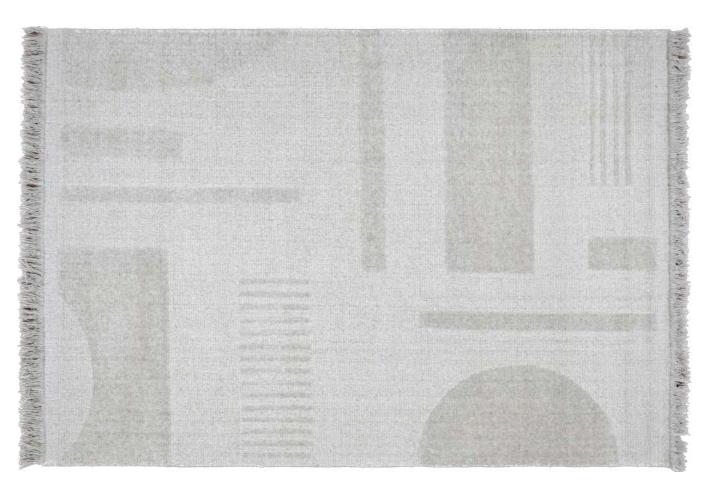

## Kambia Elmwood Rug

Material: 100% wool Type: Handwoven

Kambia Elmwood 8x10 - \$900 Kambia Elmwood 10x14 - \$1550 Kambia Elmwood 12x15 - \$2000

Misato Cream Carpet

Cream

Material: 20% cotton, 80% polyester Type: Machine Knitted