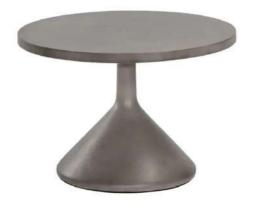

L: 400 W: 400 H: 500

Oak

Aurora Side Table

Aurora Side table - \$225

Revovler Coffee Table

The revolver fiber cement coffee table features smooth organic curves. Ideal for contemporary indoor or outdoor settings, blending functionality with artistic form.