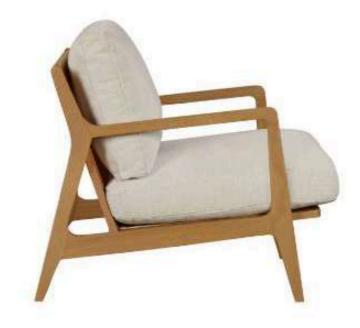

L: 1800 W: 762 H: 438

Diego cream

Diego Natural

Oak

Cabo daybed - \$950

Abbe Lounge Chair w/ ottoman

The Abbe lounge chair draws inspiration from iconic mid-century design, featuring a solid wood frame and leather strap detailing. Its slightly unusual character makes it a true statement piece. Perfect for those looking to add a touch of modern artistry to their decor.

L: 935 W: 935 H: 795

Olana off white

Abbey chair olana off white - \$1040 Abbey ottoman olana off white - \$480

Alma Lounge chair

ALMA offers minimalist charm with a sleek wooden frame and soft beige upholstery, blending warmth and contemporary chic. Its clean lines and subtle texture provide comfort and style, making it a versatile statement piece that fits seamlessly into any decor.