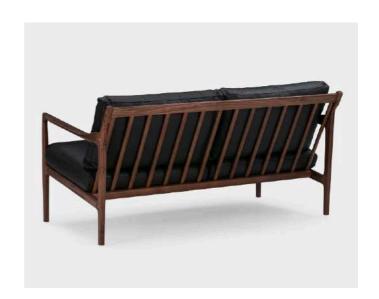

MANITURE

Strada 3 seater sofa

The stradas boasts clean lines and a timeless design, upholstered in full Italian leather. Solid oak legs add elegance and stability, making it perfect for contemporary living rooms or stylish office spaces, offering both comfort and durability.