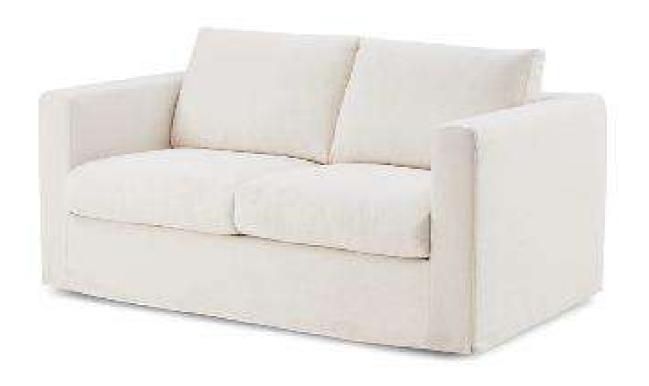

## Breeze 4 seater sofa

The Breeze sofa features natural textiles, a removable cover, and feather-filled cushions, embodying both comfort and practicality. Its sleek, minimalist design integrates seamlessly into any modern living space, offering a perfect blend of elegance and functionality.

L: 2390 W: 960 H: 860

LOX Natural

FLW WH

Breeze 4 seater Sofa Lox natural - \$1625 Breeze 4 seater Sofa FLW WH - \$1500

Bantry 4 seater sofa

The Bantry sofa has a bold, boxy silhouette with clean lines and deep, feather-filled cushions for ultimate comfort. Perfect for contemporary spaces, it combines modern style with cozy seating, making it a standout piece in any living room.