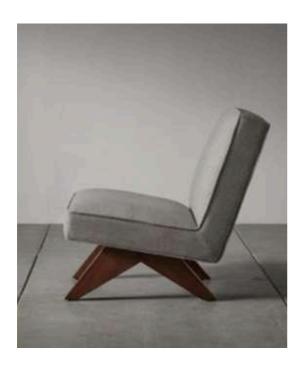

L: 700 W: 910 H: 850

Bentley chair walnut cuba bone - \$1050 Benley chair oak crosshatch cream - \$999

Vega 1 seater sofa

The Vega sofa features a light, floating design with a slim steel base and thin, powder-coated legs for a sleek, modern look. It offers comfortable seating with thick upholstery and low backrests, creating an elegant, minimalist piece that stands out in any living room.