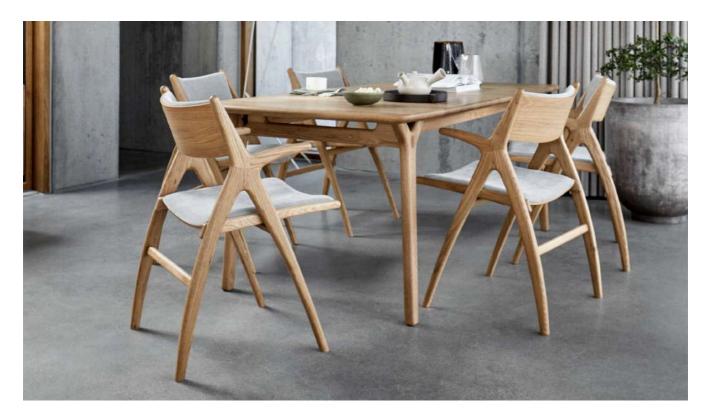

L: 2000 W: 950 H: 760

Oak

Bloc Dining Table oak 200cm - \$1850

Xray dining Table

The Xray dining table exemplifies expert woodworking, combining solid oak with modern design. Its gently curved edges and tapered legs create a sleek profile, while the exposed joinery highlights the beauty of the oak. With its minimalist aesthetic and thoughtful details, this table is both functional and visually striking