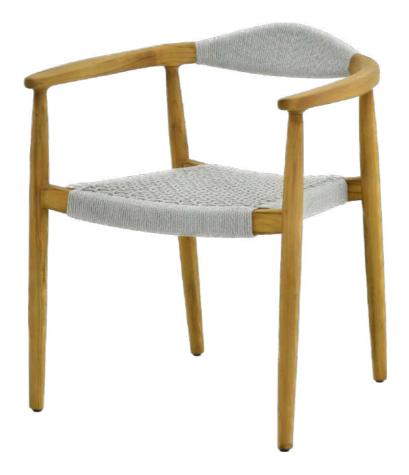

ics with minimalist curved lines, combining comfort and style. Its slatted back and seat allow airflow, and the fast-dry foam cushion adds comfort. Crafted from galvanized steel with a durable powder coating, it's built for long-lasting outdoor use.







Off white cushion

L: 1575 W: 815 H: 895

Petrol becnh w/ cushion - \$1010

L: 705 W: 740 H: 800

Petrol Lounge chair w/ cushion - \$410



Petrol lounge chair



Picasso Dining Chair

The picasso lounge chair features a solid teak frame with a rounded teak backrest, showcasing excellent craftsmanship. The combination of natural teak and textured weave creates a harmonious balance between rustic and modern design, making it ideal for both outdoor and indoor settings.

L: 680 W: 700 H: 720





Light Gray

Picasso Dining Chair - \$520





President Dining Chair



The president dining chair features a solid teak frame with a curved backrest, blending traditional craftsmanship and modern design. The woven seat adds texture and comfort, making it ideal for indoor and outdoor spaces with a balance of rustic charm and contemporary style.

L: 600 W: 550 H: 720





Teak

light gray rope

President dining chair - \$430



### River teak dining chair

The arcus dining chair, crafted from solid teak, features a smooth, curved backrest and beautiful lines. Its minimalist design highlights the natural beauty of the wood, creating a versatile and elegant addition to any indoor or outdoor space. comfortable

L: 565 W: 595 H: 800



Teak

Arcus dining chair - \$605



Bee dining chair

The bee dining chair features a unique honeycomb