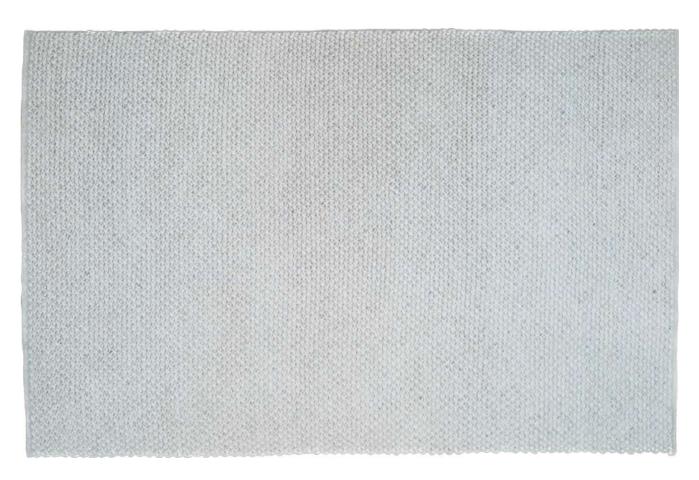

# Loop - Ivory

Material:  $65\%\ wool\ ,\ 20\%\ cotton\ ,\ 15\%\ polyester$  Type: Handwoven

Almeira cream tan 6x9 - \$350 Almeira cream tan 8x10 - \$560 Almeira cream tan 10x14 - \$905

Jenga carpet - Rainy day