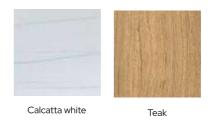

L: 650 W: 650 H: 720

Trumpet Aluminum base - \$800

L: 1200 W: 1200 H: 13

Trumpet calcatta white ceramic top - \$550

L: 1220 W: 1220 H: 43 Trumpet teak top - \$730

Cream powder coat

Calcatta white

Teak