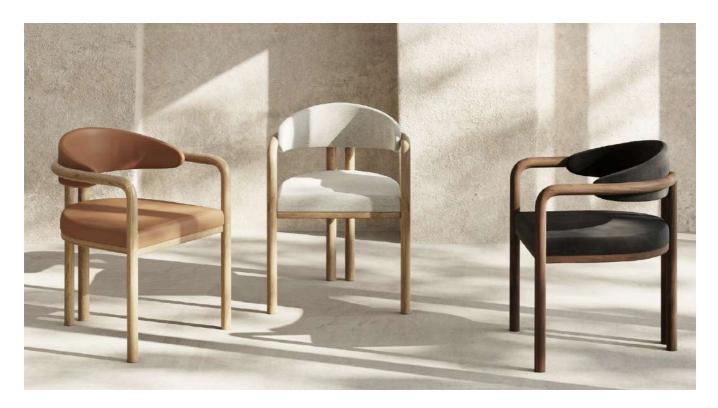

MANITURE

Strada 3 seater sofa

The stradas boasts clean lines and a timeless design, upholstered in full Italian leather. Solid oak legs add elegance and stability, making it perfect for contemporary living rooms or stylish office spaces, offering both comfort and durability.

L: 2060 W: 870 H: 740

Panama Tan leather

Chalk Olive leather

Crosshatch cream

Oak

Strada crosshatch cream - \$1720 Strada Panama Tan leather - \$2169 Strada Chalk Olive - \$3250