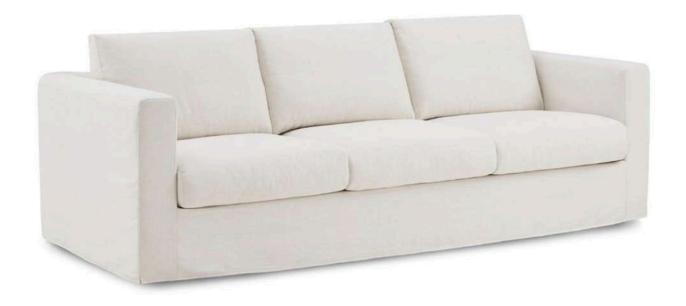

## Breeze 4 seater sofa

The Breeze sofa features natural textiles, a removable cover, and feather-filled cushions, embodying both comfort and practicality. Its sleek, minimalist design integrates seamlessly into any modern living space, offering a perfect blend of elegance and functionality.

L: 2390 W: 960 H: 860

LOX Natural

FLW WH

Breeze 4 seater Sofa Lox natural - \$1625 Breeze 4 seater Sofa FLW WH - \$1500

Bantry 4 seater sofa

The Bantry sofa has a bold, boxy silhouette with clean lines and deep, feather-filled cushions for ultimate comfort. Perfect for contemporary spaces, it combines modern style with cozy seating, making it a standout piece in any living room.