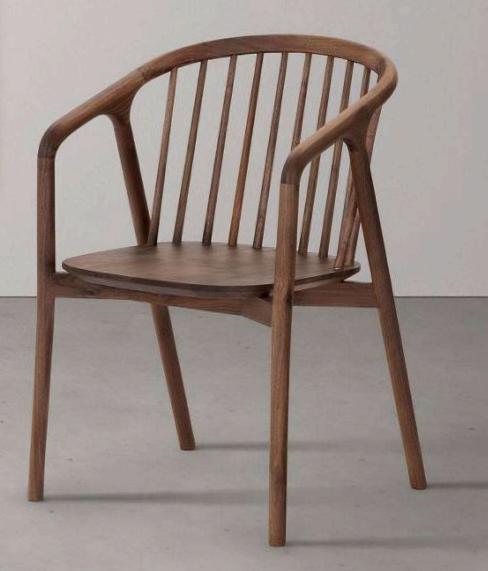

L: 2300 W: 960 H: 790

Diego Kit

Diego Steel

Miro 3 seater sofa - \$1000

Cabo 2 seater sofa

the cabo sofa features exceptional craftsmanship with its solid american oak frame. The slender arms and open slat back reflect a timeless design, perfect for those who appreciate sophisticated woodworking and minimalist elegance.

L: 1600 W: 860 H: 750

Courier brown leather

Oak

Alma 2 seater sofa

ALMA offers minimalist charm with a sleek wooden frame and soft beige upholstery, blending warmth and contemporary chic. Its clean lines and subtle texture provide comfort and style, making it a versatile statement piece that fits seamlessly into any decor.