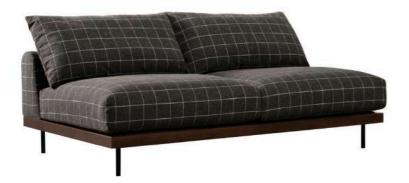

L: 2000 W: 900 H: 900

Olana Boucle white

Diego Cream

Solace sofa olana boucle white - \$1150

Solace sofa diego cream - \$900

Breeze 3 seater sofa

The Breeze sofa features natural textiles, a removable cover, and feather-filled cushions, embodying both comfort and practicality. Its sleek, minimalist design integrates seamlessly into any modern living space, offering a perfect blend of elegance and functionality.

L: 2160 W: 960 H: 860

FLW WH

Breeze 3 seater sofa FLW WH - \$1350

Miro 3 Seater Sofa

MIRO blends organic curves with clean lines for a modern, timeless design. Inspired by Scandinavian minimalism with an industrial touch, it combines textile and metal for versatility in living, work, or social spaces. This fusion creates a contemporary, enduring sofa suitable for any environment.