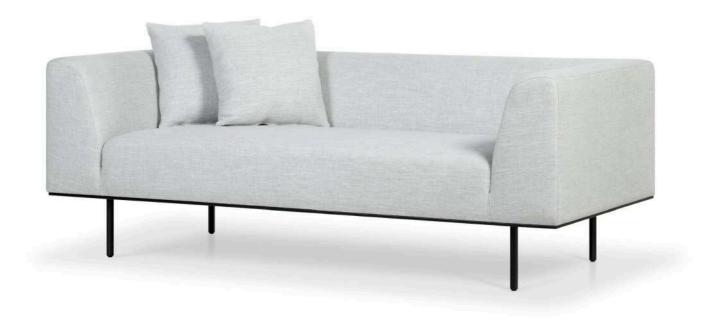

## Breeze 4 seater sofa

The Breeze sofa features natural textiles, a removable cover, and feather-filled cushions, embodying both comfort and practicality. Its sleek, minimalist design integrates seamlessly into any modern living space, offering a perfect blend of elegance and functionality.

L: 2390 W: 960 H: 860

LOX Natural

FLW WH

Breeze 4 seater Sofa Lox natural - \$1625 Breeze 4 seater Sofa FLW WH - \$1500

Bantry 4 seater sofa

The Bantry sofa has a bold, boxy silhouette with clean lines and deep, feather-filled cushions for ultimate comfort. Perfect for contemporary spaces, it combines modern style with cozy seating, making it a standout piece in any living room.