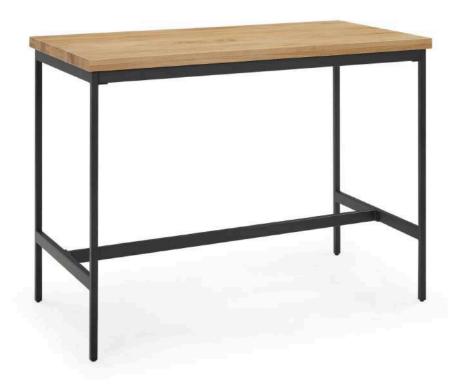

L: 1200 W: 1200 H: 760

Pitted Ivory

Halo round dining table - \$1100

Calia Bar Table

The Calia Bar Table combines solid wood table top with a wire-brushed, distressed finish for a rustic, tactile look that highlights the natural grain. Its industrial, vintage appeal is enhanced by a welded iron base, making it a perfect fit for modern lofts

L: 1200 W: 600 H: 900

Oak

Walnut

Incline Bistro table

The incline bistro is a compact table with a sleek design, and a durable powder-coated finish. Perfect for both indoor and outdoor use, its simple yet functional design makes it a versatile addition to spaces like balconies, patios, or living areas.