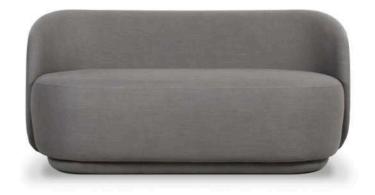

## Breeze 4 seater sofa

The Breeze sofa features natural textiles, a removable cover, and feather-filled cushions, embodying both comfort and practicality. Its sleek, minimalist design integrates seamlessly into any modern living space, offering a perfect blend of elegance and functionality.

L: 2390 W: 960 H: 860

LOX Natural

FLW WH

Breeze 4 seater Sofa Lox natural - \$1625 Breeze 4 seater Sofa FLW WH - \$1500

Bantry 4 seater sofa

The Bantry sofa has a bold, boxy silhouette with clean lines and deep, feather-filled cushions for ultimate comfort. Perfect for contemporary spaces, it combines modern style with cozy seating, making it a standout piece in any living room.