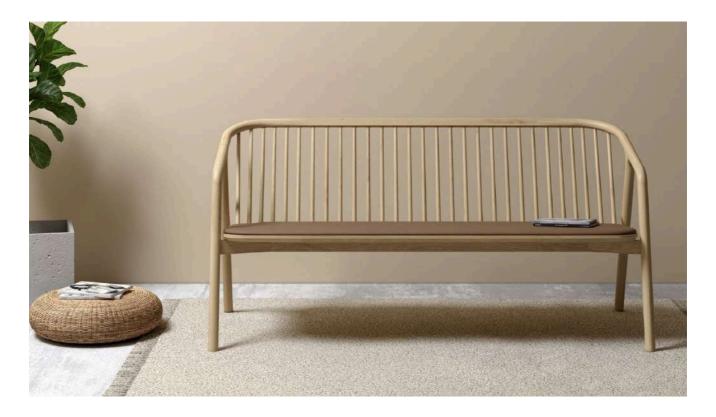

FAM2A

Pretty Center - \$500 Pretty Chaise - \$650

Lake Bench

The lake bench blends Scandinavian simplicity with modern design. Its clean lines, slender backrest spindles, and natural solid wood frame create an airy, elegant feel. The slim, cushioned seat adds comfort, making it perfect for contemporary living spaces, entryways, or lounges.

L: 1470 W: 660 H: 700

Diego Natural

Courier hazel leather

Rubberwood

Lake bench diego natural - \$760

Lake bench courier hazel - \$1000

Orbit Bench

The orbit bench has a minimalist design with a sleek wooden top and curved rectangular legs, offering a modern yet timeless look. Its clean lines and solid oak structure make it a versatile piece, perfect for dining areas, entryways, or as an accent in contemporary spaces.