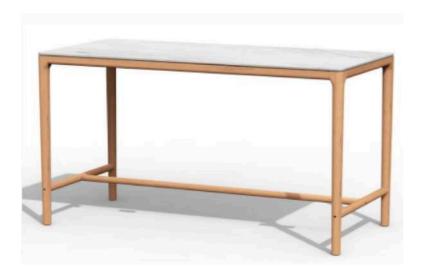

L: 1800 W: 8350 H: 1060

Calcatta white

Teak

Turin bar table - \$1590

The riverdale bar stool features a solid teak frame paired with a woven backrest, blending natural texture with modern design. Suitable for both indoor and outdoor use, while the cushioned seat ensures comfort in any setting.