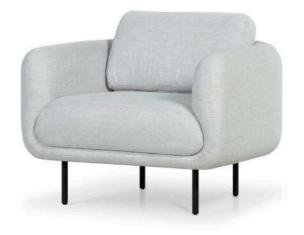

L: 2080 W: 90 H: 760

Oxford gray leather

Bowery Courier tan leather - \$2670 Bowery oxford gray - \$2670

Crest 3 seater Sofa

The crest sofa features a distinctive curved silhouette and low-profile design, offering a modern, organic look. Upholstered in Italian leather, its seamless form and hidden legs create a grounded presence, making it ideal for contemporary spaces seeking both comfort and bold style.