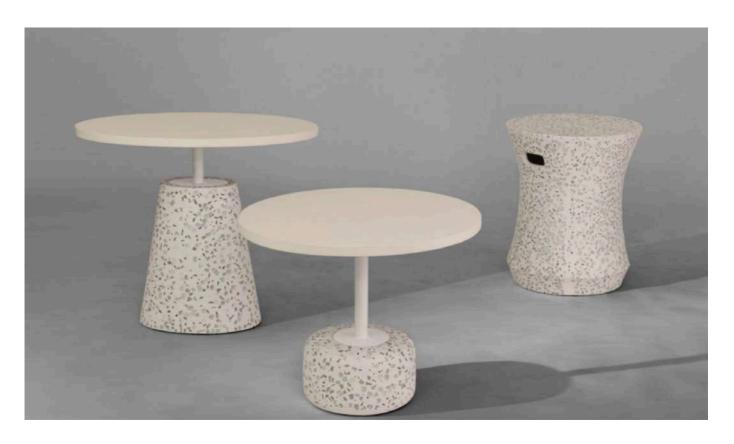

Yepa coffee table - \$415 L:680 W: 680 H: 410

Yepa side coffee table - \$290

L: 460 W: 460 H: 480

Terrazzo coffee and side tables

This table features a fiber cement top paired with a white glasss terrazzo base. The combination of materials creates a modern and sturdy piece, ideal for both indoor and outdoor spaces.

Off White

Terrazzo round coffee table - \$450

L: 610 W: 610 H: 410

Terrazzo oval side table - \$375

L: 580 W: 360 H: 490

This table features a fiber cement top paired with a white glasss terrazzo base. The combination of materials creates a modern and sturdy piece, ideal for both indoor and outdoor spaces.

Cream Color

Cubic coffee table - \$925

L: 965 W: 965 H: 420

Cubic side table - \$410

L: 480 W: 480 H: 510

Cisco Side Table

The Cisco side table brings together natural materials in a harmonious design. The rich character of marble paired with the earthy tones of oak timber creates a balanced and eclectic aesthetic, making it an elegant addition to any interior.