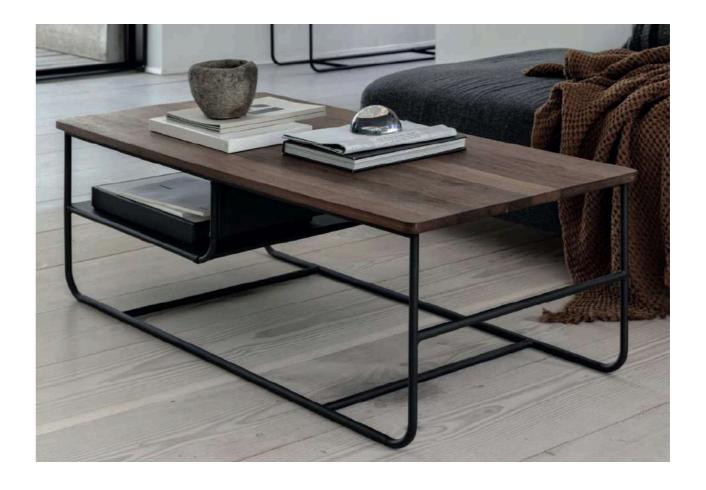

L: 800 W: 800 H: 720

Matte black steel

Incline bistro table - \$400

Square coffee table

The square coffee table features a solid wood top and a natural leather magazine shelf for added functionality. The minimalist metal frame complements the rich materials, bringing an industrial touch to contemporary living spaces. Perfect for modern homes or lounges.

L: 1200 W: 600 H: 420

Walnut

Courier black leather

Square coffee table oak - \$590

Square coffe table wlanut - \$720

Xray coffee table

The Xray dining table exemplifies expert woodworking, combining solid oak with modern design. Its gently curved edges and tapered legs create a sleek profile, while the exposed joinery highlights the beauty of the oak. With its minimalist aesthetic and thoughtful details, this table is both functional and visually striking