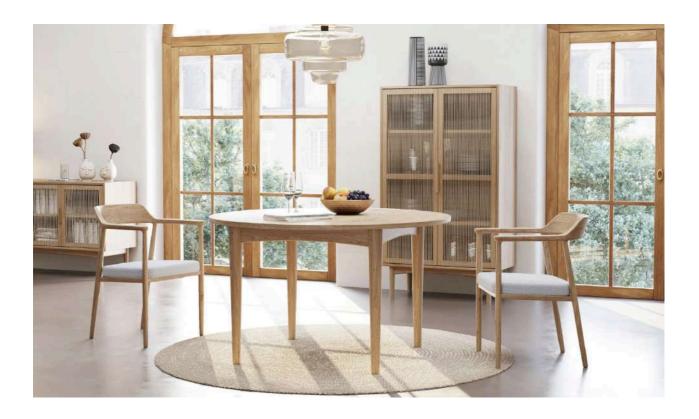

L: 2200 W: 950 H: 760

Oak

Xray Dining Table oak 220cm - \$1630

Aurora dining Table

Rooted in Danish design, the Aurora dining table emphasizes clean lines, functionality, and a minimalist aesthetic. Crafted from solid oak with the utmost attention to detail, it combines beauty and practicality, making it an authentic piece that balances form and function seamlessly.