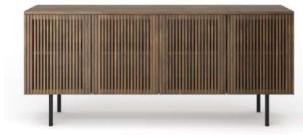

### Arch oak sideboard

The Arch sideboard features chair features a solid American oak wood base with an elegant arch design. It serves as a standout piece, blending modern aesthetics with practical comfort.

L: 1800 W: 450 H: 750

Oak

Arch oak tv unit - \$1550

Monterrey Side board and tv unit

Side board

tv unit

The Monterey sideboard blends classic and modern design, featuring straight-cut vertical solid walnut wood slats that create an elegant visual appeal, making it ideal for both contemporary and timeless interiors.