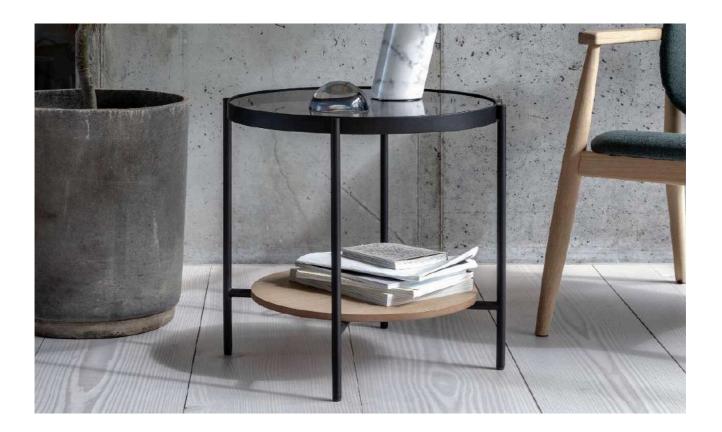

## Arch coffee and side table

The Arch coffee and side tables feature a solid wood base with a refined arch design and a travertine top. Combining artistic style with functionality, they make a striking statement in contemporary spaces, seamlessly blending modern aesthetics with practical comfort.

Arch coffee table oak and traventine - \$930

Oak

L: 1200 W: 600 H: 380

Arch side table oak and traventine - \$360

L: 430 W: 430 H: 487

Glam coffee and side table

The glam accent tables are Versatile accent tables feature glass tops and elegantly shaped metal frames, ideal for adding a touch of sophistication to living spaces. The contrasting wood lower shelf balances the industrial edge with natural warmth, making them a perfect addition to modern interiors