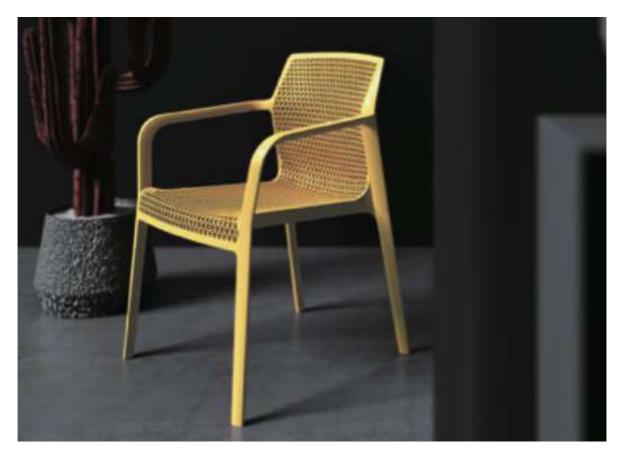

## Breeze 4 seater sofa

The Breeze sofa features natural textiles, a removable cover, and feather-filled cushions, embodying both comfort and practicality. Its sleek, minimalist design integrates seamlessly into any modern living space, offering a perfect blend of elegance and functionality.