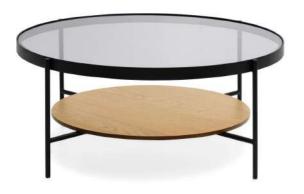

## Arch coffee and side table

The Arch coffee and side tables feature a solid wood base with a refined arch design and a travertine top. Combining artistic style with functionality, they make a striking statement in contemporary spaces, seamlessly blending modern aesthetics with practical comfort.

Arch coffee table oak and traventine - \$930

Oak

L: 1200 W: 600 H: 380

Arch side table oak and traventine - \$360

L: 430 W: 430 H: 487

Glam coffee and side table

The glam accent tables are Versatile accent tables feature glass tops and elegantly shaped metal frames, ideal for adding a touch of sophistication to living spaces. The contrasting wood lower shelf balances the industrial edge with natural warmth, making them a perfect addition to modern interiors