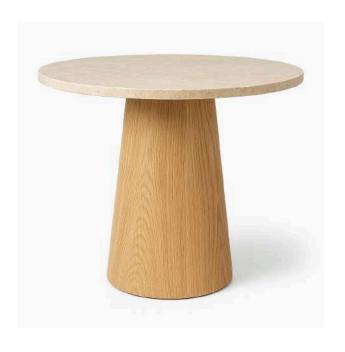

L: 2200 W: 950 H: 760

Oak

Xray Dining Table oak 220cm - \$1630

Aurora dining Table

Rooted in Danish design, the Aurora dining table emphasizes clean lines, functionality, and a minimalist aesthetic. Crafted from solid oak with the utmost attention to detail, it combines beauty and practicality, making it an authentic piece that balances form and function seamlessly.

L: 1800 W: 950 H: 760

Oak

Auroa Dining Table oak 180cm - \$1115

Ferrara dining Table

The ferrara dining table showcases a solid wood tabletop with a sculptural base, offering both durability and style. Its clean, modern design emphasizes simplicity, while the unique rounded pedestal adds a touch of sophistication.