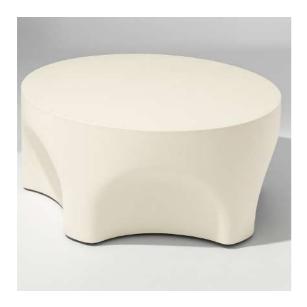

L: 1400 W: 1400 H: 760

Pitted Ivory

Conik round dining table - \$1450

Halo Round Dining Table

The Terra Round Table is crafted from durable fiber cement, offering a minimalist design perfect for both indoor and outdoor settings. Combining functionality with contemporary style, it's an ideal addition to patios, dining rooms, or urban terraces.