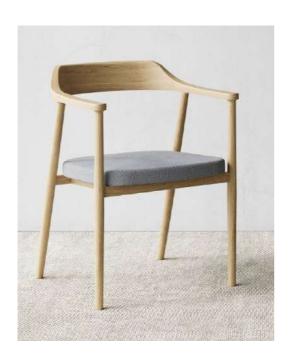

L: 630 W: 600 H: 860

Diego Natural

Diego cream

Rubberwood

Verona Dining Chair - \$375

Palermo Dining Chair

Palermo features a solid, rounded solid wood frame and centered back legs, combining modern style with comfort. Its sleek design draws attention while maintaining a balanced silhouette, making it a standout piece for contemporary interiors.

L: 570 W: 580 H: 770

Diego Natural

Diego cream

Rubberwood

Walnut

Palermo chair rubberwood and diego natural - \$400 Palermo chair walnut and diego cream - \$560

Lake Dining Armchair

The Lake armchair blends modern design with Scandinavian simplicity, featuring a solid wood frame, clean lines, and slender spindles for a light, elegant feel. Ergonomically designed with a curved backrest for added comfort, it's a stylish and functional addition to contemporary living spaces, dining rooms, or lounges.

L: 545 W: 550 H: 810

Diego Natural

Diego cream

Rubberwood

Lake Dining Armchair - \$315

Luna Dining Chair

The Lake armchair blends modern design with Scandinavian simplicity, featuring a solid wood frame, clean lines, and slender spindles for a light, elegant feel. Ergonomically designed with a curved backrest for added comfort, it's a stylish and functional addition to contemporary dining rooms.

L: 545 W: 550 H: 810

Diego Natural

Diego cream

Rubberwood

Luna Dining chair - \$280

Connect Dining Chair

The Connect chair's distinctive paper cord backrest offers comfortable back support, while its material combination gives it an organic yet modern appeal. Its clean lines and welcoming design make it a versatile addition to any contemporary space.