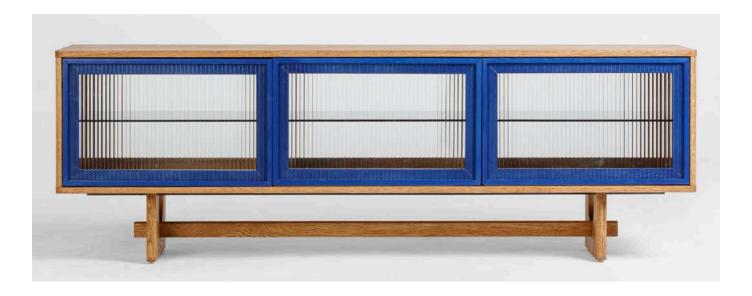

light Cement

Dark Cement

L: 420 W: 420 H: 483

Hourglass side table - \$300

Hourglass Side Table

Arch striped glass Tv Unit

the arch striped to unit features a solid wood base with an arch design and is highlighted by its bold blue trim. The striped textured glass doors and excellent craftsmanship make it a standout piece, adding personality and sophistication to any living room.

L: 1800 W: 450 H: 600

Oak

Arch striped glass tv unt - \$1490