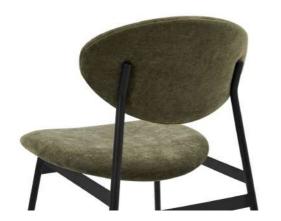

## Breeze 4 seater sofa

The Breeze sofa features natural textiles, a removable cover, and feather-filled cushions, embodying both comfort and practicality. Its sleek, minimalist design integrates seamlessly into any modern living space, offering a perfect blend of elegance and functionality.

L: 2390 W: 960 H: 860

LOX Natural

FLW WH

Breeze 4 seater Sofa Lox natural - \$1625 Breeze 4 seater Sofa FLW WH - \$1500

Bantry 4 seater sofa

The Bantry sofa has a bold, boxy silhouette with clean lines and deep, feather-filled cushions for ultimate comfort. Perfect for contemporary spaces, it combines modern style with cozy seating, making it a standout piece in any living room.