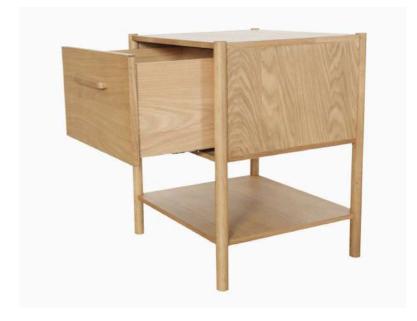

L: 610 W: 400 H: 610

Froda bedside table Oak - \$490

Froda bedside table walnut - \$565

FAQ night table

The FAQ bedside table, crafted from natural wood, combines minimalist design with a clean, modern look. Featuring a single drawer and an open lower shelf, it offers functionality while adding both warmth and utility to any bedroom.

L: 500 W: 450 H: 600

Oak

FAQ bedside table oak - \$360

Froda Lowboy

The Froda lowboy, crafted from natural wood, features a sleek minimalist design with clean lines and rounded edges. Its cylindrical legs and natural wood finish offer warmth and a timeless appeal, making it an ideal storage piece for modern or classic interiors.