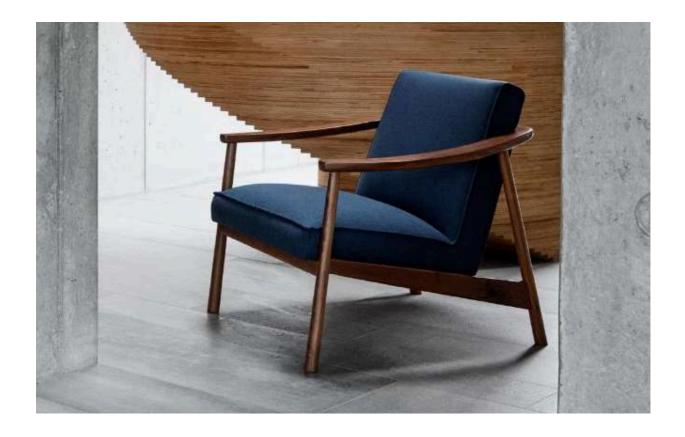

L: 1800 W: 762 H: 438

Diego cream

Diego Natural

Oak

Cabo daybed - \$950

Abbe Lounge Chair w/ ottoman

The Abbe lounge chair draws inspiration from iconic mid-century design, featuring a solid wood frame and leather strap detailing. Its slightly unusual character makes it a true statement piece. Perfect for those looking to add a touch of modern artistry to their decor.