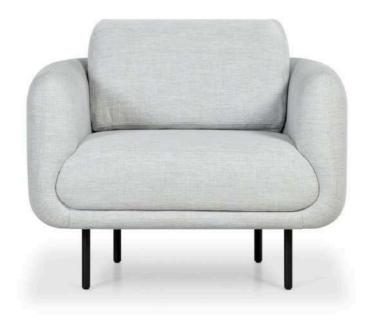

alnut cuba bone - \$1050 Benley chair oak crosshatch cream - \$999



Vega 1 seater sofa

The Vega sofa features a light, floating design with a slim steel base and thin, powder-coated legs for a sleek, modern look. It offers comfortable seating with thick upholstery and low backrests, creating an elegant, minimalist piece that stands out in any living room.

L: 760 W: 890 H: 760







Diego Steel







Patricia lounge chair



This lounge chair features a smooth, rounded design that blends comfort and elegance. Its refined, modern shape makes it a luxurious statement piece for any contemporary space, offering both style and a cozy seating option. Perfect for enhancing the look and feel of any room.

L: 780 W: 800 H: 780







Chenille oat



Forza Sage

Patricia lounge chair - \$1050



Miro 1 seater sofa



MIRO blends organic curves with clean lines for a modern, timeless design. Inspired by Scandinavian minimalism with an industrial touch, it combines textile and metal for versatility in living, work, or social spaces. This fusion creates a contemporary, enduring sofa suitable for any environment.

L: 980 W: 850 H: 780





Diego Kit

Diego Steel

Miro 1 seater sofa - \$500



Shell 1 seater sofa

SHELL draws inspiration from the classic mollusks of the sea, with a design that mirrors their hard shells and soft, curved forms. The backrest gently embraces the user, providing comfort and a visual connection to nature. This blend of natural inspiration and modern aesthetics makes SHELL a stylish addition to diverse spaces.

L: 700 W: 730 H: 710







Diego Steel