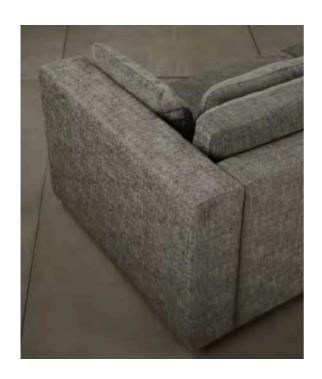

## Breeze 4 seater sofa

The Breeze sofa features natural textiles, a removable cover, and feather-filled cushions, embodying both comfort and practicality. Its sleek, minimalist design integrates seamlessly into any modern living space, offering a perfect blend of elegance and functionality.