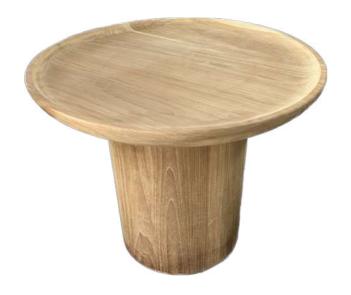

## Oblio Dining Table

The pilar dining table features a fiber cement construction, with a minimalist design. The oval tabletop is supported by two cylindrical bases, giving it a bold, sculptural presence. Its durable composition makes it ideal for both indoor and outdoor spaces, offering a stylish yet functional addition to modern settings.

L: 2000 W: 1200 H: 750

Pitted Ivory

Oblio dining table - \$1900

Solana Round Dining Table

The pilar dining table features a fiber cement construction, with a minimalist design. The oval tabletop is supported by two cylindrical bases, giving it a bold, sculptural presence. Its durable composition makes it ideal for both indoor and outdoor spaces, offering a stylish yet functional addition to modern settings.