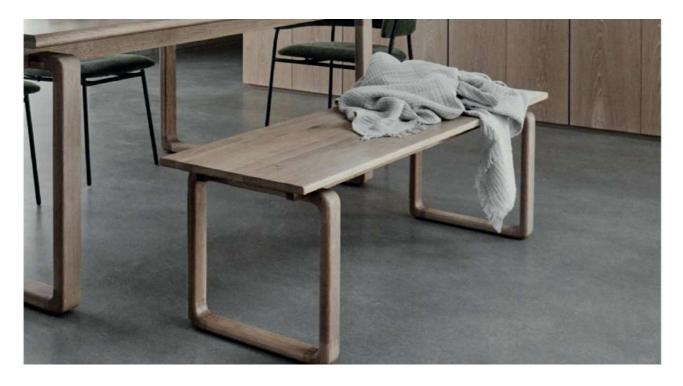

FAM2A

Pretty Center - \$500 Pretty Chaise - \$650

Lake Bench

The lake bench blends Scandinavian simplicity with modern design. Its clean lines, slender backrest spindles, and natural solid wood frame create an airy, elegant feel. The slim, cushioned seat adds comfort, making it perfect for contemporary living spaces, entryways, or lounges.

L: 1470 W: 660 H: 700

Diego Natural

Courier hazel leather

Rubberwood

Lake bench diego natural - \$760

Lake bench courier hazel - \$1000

Orbit Bench

The orbit bench has a minimalist design with a sleek wooden top and curved rectangular legs, offering a modern yet timeless look. Its clean lines and solid oak structure make it a versatile piece, perfect for dining areas, entryways, or as an accent in contemporary spaces.