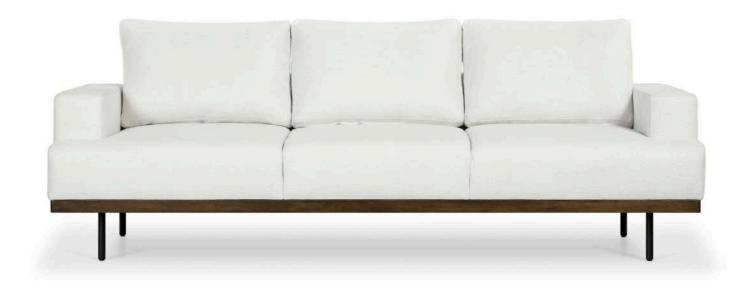

L: 2500 W: 1040 H: 740

Cuba bone

Crosshatch cream

Bantry Bermuda dark Gray \$3150
Bantry Cuba Bone \$3100
Bantry Crosshatch cream \$2800

Tribeca 4 seater Sofa

The Tribeca sofa features natural textiles, a wooden base, and sleek metal accents, embodying timeless elegance and classic style. Its refined design integrates seamlessly into any living space, offering a perfect balance of comfort and sophistication.