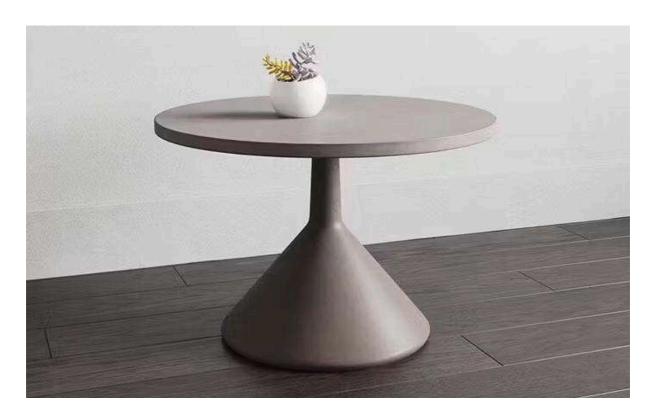

L: 400 W: 400 H: 500

Oak

Aurora Side Table

Aurora Side table - \$225

Revovler Coffee Table

The revolver fiber cement coffee table features smooth organic curves. Ideal for contemporary indoor or outdoor settings, blending functionality with artistic form.