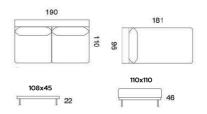

L: 2060 W: 870 H: 740

Panama Tan leather

Chalk Olive leather

Crosshatch cream

Oak

Strada crosshatch cream - \$1720 Strada Panama Tan leather - \$2169 Strada Chalk Olive - \$3250