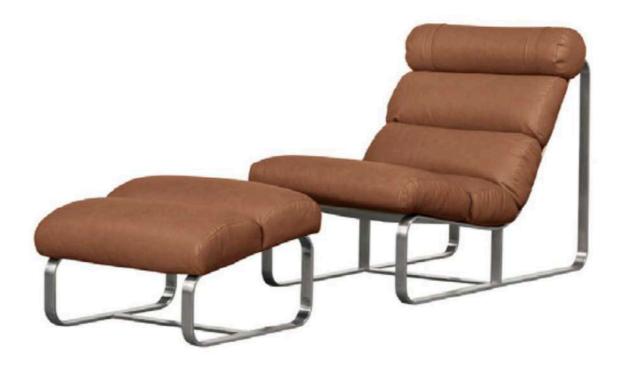

L: 770 W: 900 H: 845

Courier brown leather

Oak

Arch chair oak and olana off white - \$700 Arch chair oak and courier brown leather - \$880

Fergus lounge chair and ottoman

This chair boasts a minimalist industrial design with a sleek metal frame, feather-filled cushions, and luxurious Italian leather upholstery.

Combining ultimate comfort with modern aesthetics, it's perfect for contemporary spaces that value both style and relaxation.

L: 770 W: 900 H: 845

Oxford Spice leather

Boucle cream

Matte black steel

Fergus chair Matte Black oxford spice - \$1700 Fergus chair matte black courier black - \$1600 Fergus chair matte black boucle cream- \$1350

Fergus ottoman Matte Black oxford spice - \$730 Fergus ottoman matte black courier black - \$700 Fergus ottoman matte black boucle cream - \$640

Platos lounge chair

The Platos lounge chair draws inspiration from 1950s design, crafted with a solid oak wood frame. Its combines aesthetic elegance with exceptional comfort, making it a perfect blend of style and relaxation for modern living spaces.