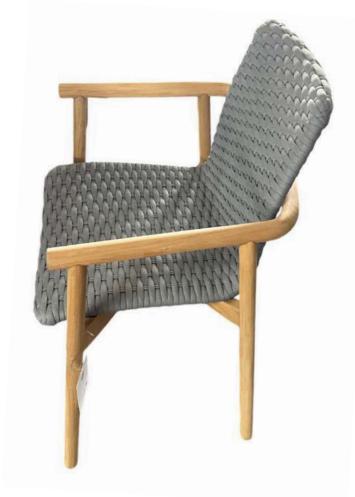

### Liana lounge Chair

The Bocas Lounge Chair features a solid teak frame with clean, elegant curves. The woven rope seat and backrest provide both style and comfort, creating a perfect blend of rustic charm and contemporary design. Ideal for indoor or outdoor use, this lounge chair is paired with an ottoman, offering a comfortable and relaxed seating experienc

Teak

Light gray rope

L: 720 W: 773 H: 820 L: 610 W: 585 H: 420

Bocas Lounge seat w/ ottoman - \$1030