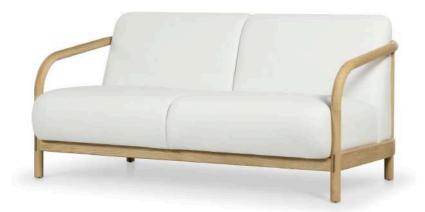

MANITURE

Strada 3 seater sofa

The stradas boasts clean lines and a timeless design, upholstered in full Italian leather. Solid oak legs add elegance and stability, making it perfect for contemporary living rooms or stylish office spaces, offering both comfort and durability.

L: 2060 W: 870 H: 740

Panama Tan leather

Chalk Olive leather

Crosshatch cream

Oak

Strada crosshatch cream - \$1720 Strada Panama Tan leather - \$2169 Strada Chalk Olive - \$3250