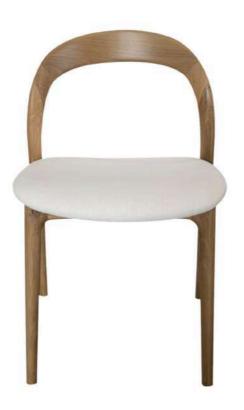

L: 630 W: 600 H: 860

Diego Natural

Diego cream

Rubberwood

Verona Dining Chair - \$375

Palermo Dining Chair

Palermo features a solid, rounded solid wood frame and centered back legs, combining modern style with comfort. Its sleek design draws attention while maintaining a balanced silhouette, making it a standout piece for contemporary interiors.

L: 570 W: 580 H: 770

Diego Natural

Diego cream

Rubberwood

Walnut

Palermo chair rubberwood and diego natural - \$400 Palermo chair walnut and diego cream - \$560

Lake Dining Armchair

The Lake armchair blends modern design with Scandinavian simplicity, featuring a solid wood frame, clean lines, and slender spindles for a light, elegant feel. Ergonomically designed with a curved backrest for added comfort, it's a stylish and functional addition to contemporary living spaces, dining rooms, or lounges.