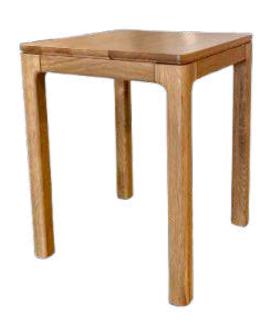

to any space, making it a versatile accent piece for modern and classic interiors alike.

L: 380 W: 380 H: 500



Oak

Drum side table - \$640







Rugendas Side table

The Rugendas side table combines a warm oak base with a travertine marble top, blending rustic charm with modern design. Perfect as an accent piece in both classic and contemporary interiors, it adds timeless elegance to any space.

L: 450 W: 450 H: 510





Oak

enune

Rugendas Side Table oak traventine - \$470

Rooted in Danish design, the Aurora side table emphasizes clean lines, functionality, and a minimalist aesthetic. Crafted from solid oak with the utmost attention to detail, it combines beauty and practicality, making it an authentic piece that balances form and function seamlessly.

L: 400 W: 400 H: 500



Oak



Aurora Side Table

Aurora Side table - \$225



Revovler Coffee Table

The revolver fiber cement coffee table features smooth organic curves. Ideal for contemporary indoor or outdoor settings, blending functionality with artistic form.

Off White

L: 700 W: 700 H: 300

Revolver coffee table - \$400

The hourglass side table features a striking, sculptural silhouette with its hourglass shape. This bold design makes it a statement piece, perfect for indoor or outdoor spaces, blending functionality with an artistic edge.



light Cement



Dark Cement

L: 420 W: 420 H: 483

Hourglass side table - \$300



Hourglass Side Table



Arch striped glass Tv Unit



the arch striped to unit features a solid wood base with an arch design and is highlighted by its bold blue trim. The striped textured