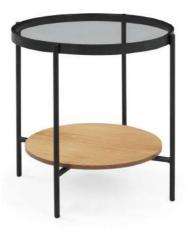

Sabi 2 seater oak Bermuda ivory - \$2350 Sabi Ottoman oak Bemruda Ivory - \$1280 Sabi side table oak - \$420

Sabi 2 seater walnut Savane charcoal - \$2200 Sabi Ottoman Savane charcoal - \$1220 Sabi side table walnut - \$420 Sabi Chaise walnut savane charcoal - \$1900

Savane Charcoal

Oak

Walnut

Bingo modular sofa

This modular sofa combines a modern, clean design with natural fabrics and feather-filled cushions for ultimate comfort. Its versatile layout allows for adaptable seating arrangements, making it ideal for both relaxation and socializing. With soft neutral tones, this sofa easily integrates into any contemporary living space