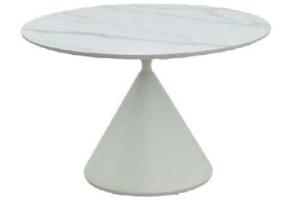

L: 2400 W: 1100 H: 750

Oak

Ferrara Solid oak 240cm - \$1930 Ferrara Solid Walnut 240cm - \$2350

Ferrara round dining Table

The ferrara dining table showcases a solid wood tabletop with a sculptural base, offering both durability and style. Its clean, modern design emphasizes simplicity, while the unique rounded pedestal adds a touch of sophistication.