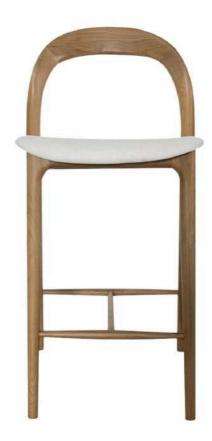

L: 670 W: 580 H: 1005

Medudsa dining chair - \$140

Lando Bar Stool

The lando bar stool blends modern Scandinavian design with fine craftsmanship. Its thick leather seat and curved backrest offer exceptional comfort, while the solid wood backing adds warmth and elegance.

L: 500 W: 480 H: 990

GR2 antique leather

Oak

Lando bar stool oak and leather - \$600

Bentwood Bar Stool

The bentwood bar stool features a minimalist design with smooth, rounded edges, combining Scandinavian craftsmanship with elegant simplicity. Its ergonomically designed curved back provides comfort, making it a perfect fit for dining spaces or as a stylish accent in modern interiors.