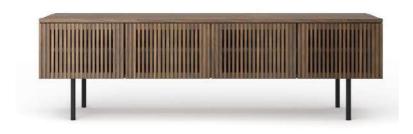

### Arch oak sideboard

The Arch sideboard features chair features a solid American oak wood base with an elegant arch design. It serves as a standout piece, blending modern aesthetics with practical comfort.

L: 1800 W: 450 H: 750

Oak

Arch oak tv unit - \$1550

Monterrey Side board and tv unit

Side board

tv unit

The Monterey sideboard blends classic and modern design, featuring straight-cut vertical solid walnut wood slats that create an elegant visual appeal, making it ideal for both contemporary and timeless interiors.