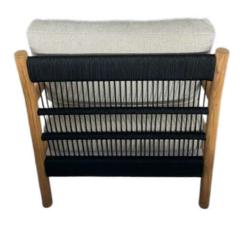

L: 1600 W: 860 H: 750

Courier brown leather

Oak

Alma 2 seater sofa

ALMA offers minimalist charm with a sleek wooden frame and soft beige upholstery, blending warmth and contemporary chic. Its clean lines and subtle texture provide comfort and style, making it a versatile statement piece that fits seamlessly into any decor.