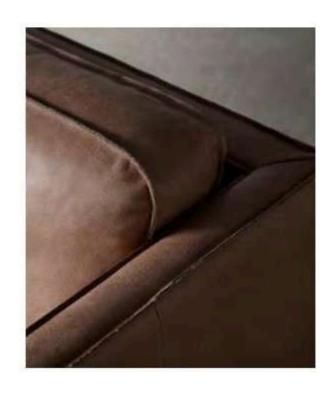

MANITURE

Strada 3 seater sofa

The stradas boasts clean lines and a timeless design, upholstered in full Italian leather. Solid oak legs add elegance and stability, making it perfect for contemporary living rooms or stylish office spaces, offering both comfort and durability.

L: 2060 W: 870 H: 740

Panama Tan leather

Chalk Olive leather

Crosshatch cream

Oak

Strada crosshatch cream - \$1720 Strada Panama Tan leather - \$2169 Strada Chalk Olive - \$3250