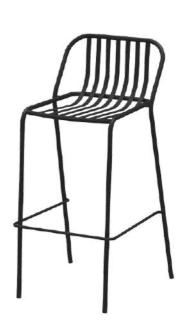

Off white

Beige Rope

L: 610 W: 565 H: 1030

Riverdale barstool - \$730

Riverdale barstool

The Petrol dining chair features industrial modern aesthetics with minimalist curved lines, combining comfort and style. Its slatted back and seat allow airflow, and the fast-dry foam cushion adds comfort. Crafted from galvanized steel with a durable powder coating, it's built for long-lasting outdoor use.