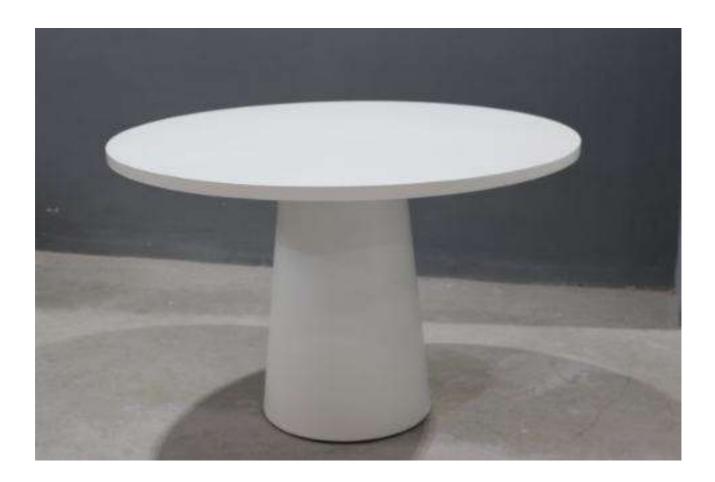

L: 1400 W: 1400 H: 760

Pitted Ivory

Conik round dining table - \$1450

Halo Round Dining Table

The Terra Round Table is crafted from durable fiber cement, offering a minimalist design perfect for both indoor and outdoor settings. Combining functionality with contemporary style, it's an ideal addition to patios, dining rooms, or urban terraces.

L: 1200 W: 1200 H: 760

Pitted Ivory

Halo round dining table - \$1100

Calia Bar Table

The Calia Bar Table combines solid wood table top with a wire-brushed, distressed finish for a rustic, tactile look that highlights the natural grain. Its industrial, vintage appeal is enhanced by a welded iron base, making it a perfect fit for modern lofts