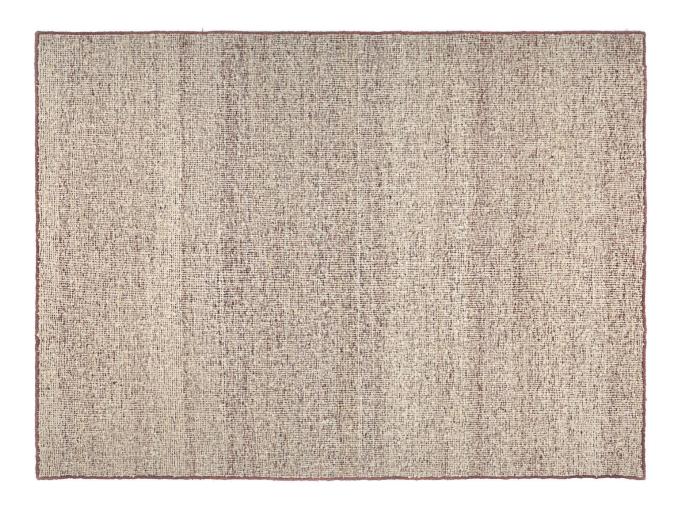

Abana oyster Rug

Oyster

Material: 75% wool, 15% jute, 10% polyester

Type: Handwoven

Abana oyster rug 5x8 - \$270

Abana oyster rug 6x9 - \$350

Abana oyster rug 8x10 - \$530

Abana oyster rug 10x14 - \$920

Abana oyster rug 12x15 - \$1200