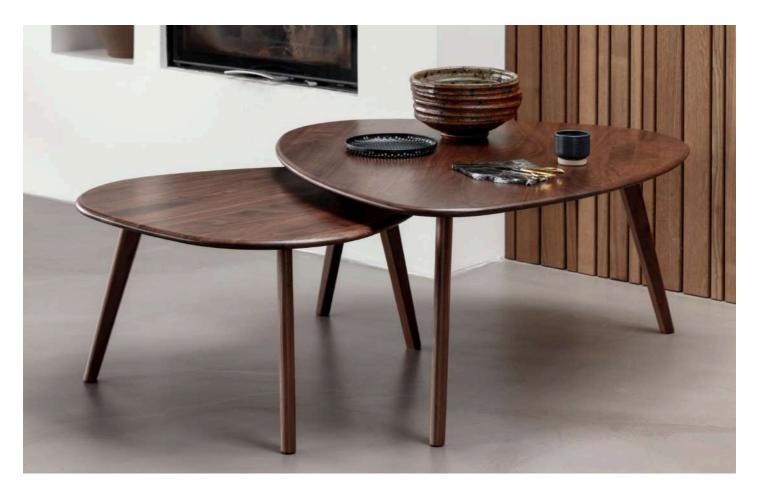

L: 800 W: 800 H: 450

Oak

Xray oak coffee table - \$650

Sterling coffee tables

The sterling nesting coffee table set combines organic shapes with a mid-century modern aesthetic. Crafted of solid natural wood, the tables feature gently rounded edges and tapered legs, creating a warm and inviting look

L: 900 W: 820 H: 450

Oak

Walnut

Sterling nesting tables walnut - \$1060 Sterling nesting tables oak - \$805