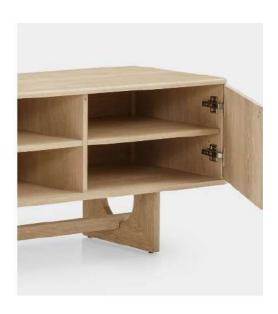

#### Arch oak tv unit

The Arch Tv unit features a solid American oak wood base with an elegant arch design. Ideal for contemporary spaces; it serves as a standout piece, blending modern aesthetics with practical comfort.

L: 1800 W: 450 H: 540

Oak

Arch oak tv unit - \$1280