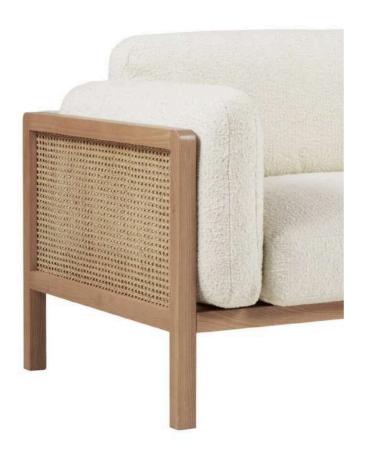

L: 2100 W: 860 H: 760

Boucle cream

Melange weve linen

Oak

Rufus boucle cream - \$2500 Rufus Melange linen - \$2400

Solace 3 seater sofa

The solace sofa embodies exquisite aesthetics with its oversized, cloud-like silhouette. It captures attention while inviting tranquility, seamlessly blending comfort and visual charm. More than furniture, it's a statement piece where comfort and aesthetics unite.