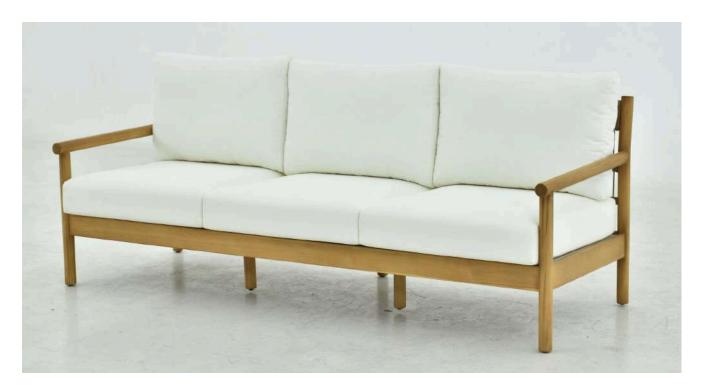

L: 1800 W: 450 H: 540

Walnut

Froda lowboy oak - \$1395 Froda lowboy walnut - \$1575

Dora 1 seater and 3 seater sofa

The Dora outdoor sofa set is crafted from solid teak, featuring clean lines and a sturdy frame for a rustic yet modern style. The woven back design adds texture, and the combination of natural teak wood, neutral tones and plush cushions creates a cozy, stylish atmosphere perfect for patios, terraces, or garden spaces.

Teak

Off white

Camel Rope

L: 2040 W: 810 H: 770

Dora 3 seater sofa - \$2360

Acropolis 2 seater Sofa

The acropolis sofas features a powder-coated aluminum frame, complemented by natural teak armrests that add warmth and elegance. Its simple, lightweight design, paired with cushions, makes it a stylish and comfortable addition to any outdoor setting.