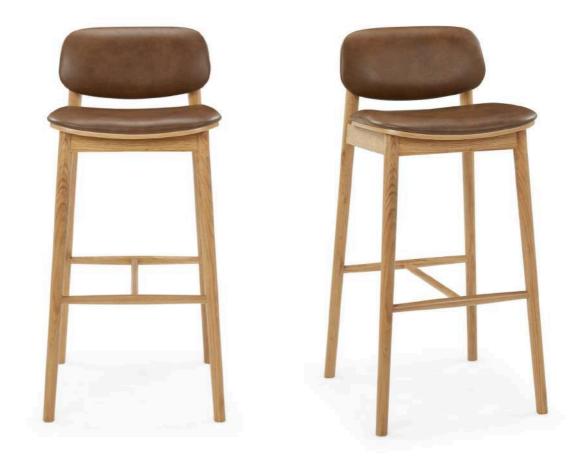

L: 500 W: 480 H: 990

GR2 antique leather

Oak

Lando bar stool oak and leather - \$600

Bentwood Bar Stool

The bentwood bar stool features a minimalist design with smooth, rounded edges, combining Scandinavian craftsmanship with elegant simplicity. Its ergonomically designed curved back provides comfort, making it a perfect fit for dining spaces or as a stylish accent in modern interiors.