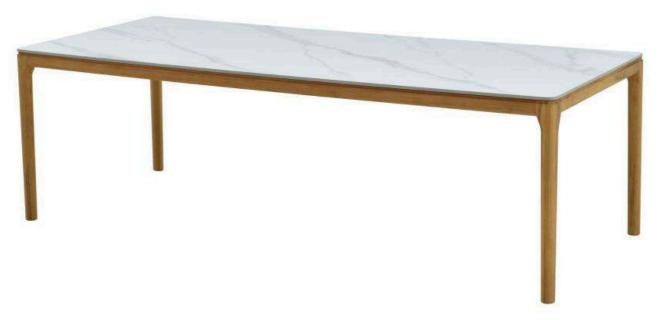

Turin Dining Table

The turin dining table features a solid teak frame paired with a sleek ceramic top, creating a striking contrast of textures and colors. Its modern and elegant design offers a refined yet contemporary aesthetic, making it ideal for both indoor and outdoor settings.

L: 2400 W: 1000 H: 750

Turin dining table - \$1640

Turin Bar Table

The turin bar table features a solid teak frame paired with a sleek ceramic top, creating a striking contrast of textures and colors. Its modern and elegant design offers a refined yet contemporary aesthetic, making it ideal for both indoor and outdoor settings.