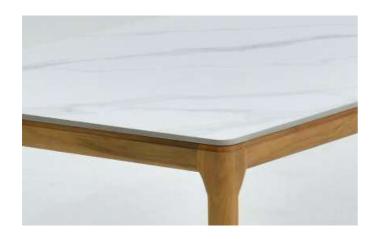

Turin Dining Table

The turin dining table features a solid teak frame paired with a sleek ceramic top, creating a striking contrast of textures and colors. Its modern and elegant design offers a refined yet contemporary aesthetic, making it ideal for both indoor and outdoor settings.

L: 2400 W: 1000 H: 750

Turin dining table - \$1640

Turin Bar Table

The turin bar table features a solid teak frame paired with a sleek ceramic top, creating a striking contrast of textures and colors. Its modern and elegant design offers a refined yet contemporary aesthetic, making it ideal for both indoor and outdoor settings.