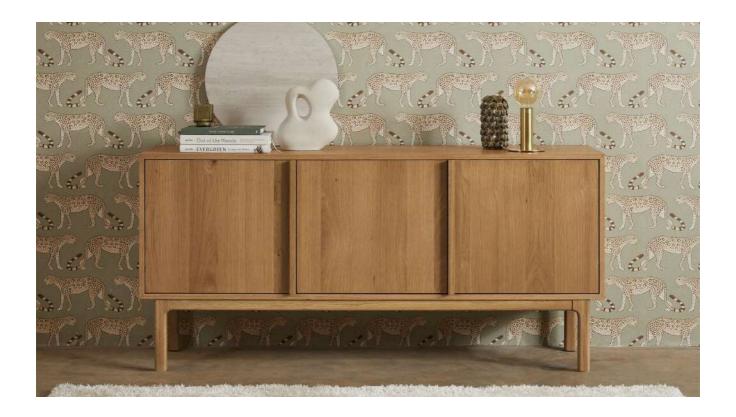

L: 1500 W: 420 H: 905

Bay Sideboard - \$1420

Aurora Sideboard

Rooted in Danish design, the Aurora sideboard emphasizes clean lines, functionality, and a minimalist aesthetic. Crafted from solid oak with the utmost attention to detail, it combines beauty and practicality, making it an authentic piece that balances form and function seamlessly.