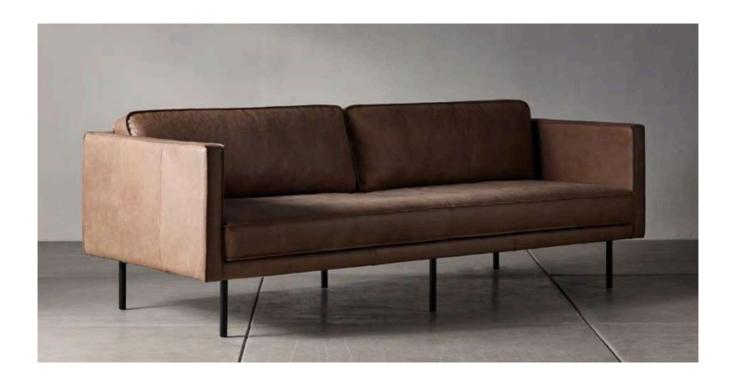

MANITURE

Strada 3 seater sofa

The stradas boasts clean lines and a timeless design, upholstered in full Italian leather. Solid oak legs add elegance and stability, making it perfect for contemporary living rooms or stylish office spaces, offering both comfort and durability.

L: 2060 W: 870 H: 740

Panama Tan leather

Chalk Olive leather

Crosshatch cream

Oak

Strada crosshatch cream - \$1720 Strada Panama Tan leather - \$2169 Strada Chalk Olive - \$3250