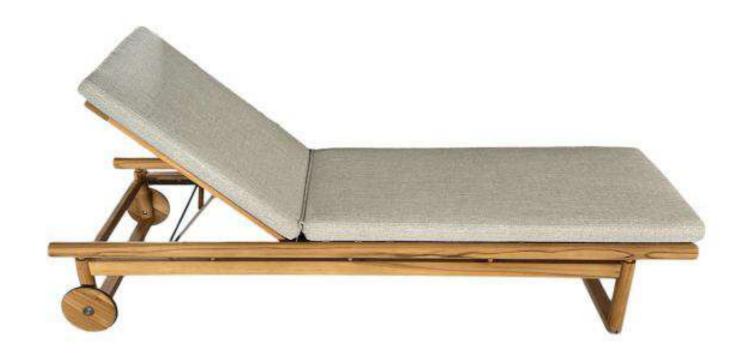

Cream fabric

Acropolis 1 seater Sofa

L: 1350 W: 807 H: 780

Acropolis 2 seater sofa - \$1050

L: 730 W: 800 H: 780

Acropolis 1 seater sofa - \$550

Dora Sunlounger

The Dora sunlounge is crafted from solid teak, featuring clean lines and a sturdy frame that offers a rustic yet modern style. Quick-drying foam cushions provide comfort and durability, making it ideal for poolside or patio relaxation. A refined addition to any outdoor space.

L: 2050 W: 745 H: 335

Teak

Off white

Dora Sunlounger - \$1900