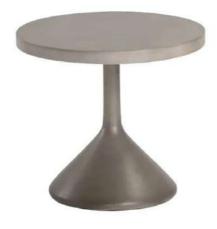

L: 400 W: 400 H: 500

Oak

Aurora Side Table

Aurora Side table - \$225

Revovler Coffee Table

The revolver fiber cement coffee table features smooth organic curves. Ideal for contemporary indoor or outdoor settings, blending functionality with artistic form.