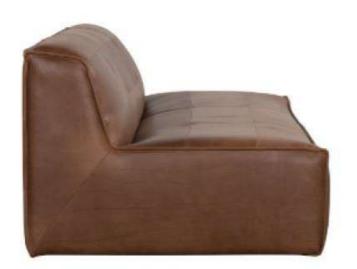

MANITURE

Strada 3 seater sofa

The stradas boasts clean lines and a timeless design, upholstered in full Italian leather. Solid oak legs add elegance and stability, making it perfect for contemporary living rooms or stylish office spaces, offering both comfort and durability.

L: 2060 W: 870 H: 740

Panama Tan leather

Chalk Olive leather

Crosshatch cream

Oak

Strada crosshatch cream - \$1720 Strada Panama Tan leather - \$2169 Strada Chalk Olive - \$3250