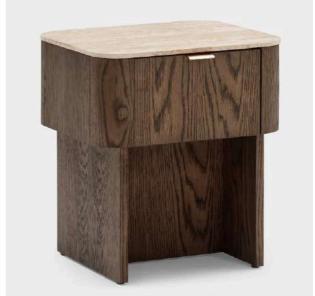

L: 500 W: 450 H: 400

Oak Traventine

Ciso bedside table oak and travertine - \$650

Froda Bedside Tables

The Froda bedside table, crafted from solid natural wood, features clean, rounded edges and a smooth, natural finish. Its minimalist design, combined with the wood's natural warmth and timeless appeal, makes it a perfect addition to any bedroom.

L: 610 W: 400 H: 610

Froda bedside table Oak - \$490

Froda bedside table walnut - \$565

FAQ night table

The FAQ bedside table, crafted from natural wood, combines minimalist design with a clean, modern look. Featuring a single drawer and an open lower shelf, it offers functionality while adding both warmth and utility to any bedroom.