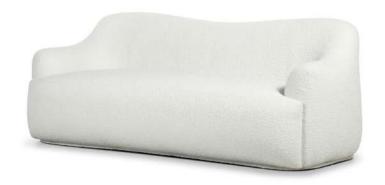

L: 2100 W: 860 H: 760

Boucle cream

Melange weve linen

Oak

Rufus boucle cream - \$2500 Rufus Melange linen - \$2400

Solace 3 seater sofa

The solace sofa embodies exquisite aesthetics with its oversized, cloud-like silhouette. It captures attention while inviting tranquility, seamlessly blending comfort and visual charm. More than furniture, it's a statement piece where comfort and aesthetics unite.

L: 2000 W: 900 H: 900

Olana Boucle white

Diego Cream

Solace sofa olana boucle white - \$1150

Solace sofa diego cream - \$900

Breeze 3 seater sofa

The Breeze sofa features natural textiles, a removable cover, and feather-filled cushions, embodying both comfort and practicality. Its sleek, minimalist design integrates seamlessly into any modern living space, offering a perfect blend of elegance and functionality.