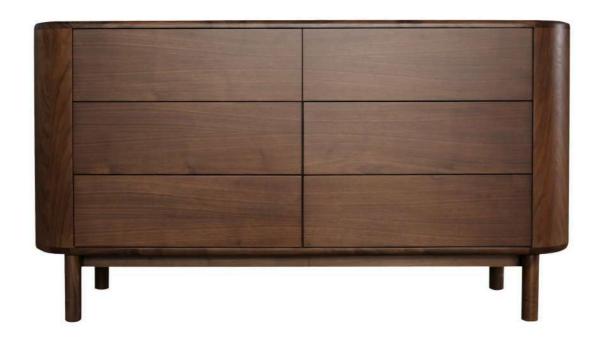

L: 1800 W: 450 H: 750

Oak

Arch oak tv unit - \$1550

Monterrey Side board and tv unit

Side board

tv unit

The Monterey sideboard blends classic and modern design, featuring straight-cut vertical solid walnut wood slats that create an elegant visual appeal, making it ideal for both contemporary and timeless interiors.

Walnut

Monterrey Side board walnut - \$1600 L: 2000 W: 450 H: 720

Monterrey TV unit walnut - \$1380

L: 2000 W: 450 H: 500

Ciso Sideboard

The Cisco sideboard brings together natural materials in a harmonious design. The rich character of travertine top paired with the earthy tones of oak timber creates a balanced and eclectic aesthetic, making it an elegant addition to any interior.