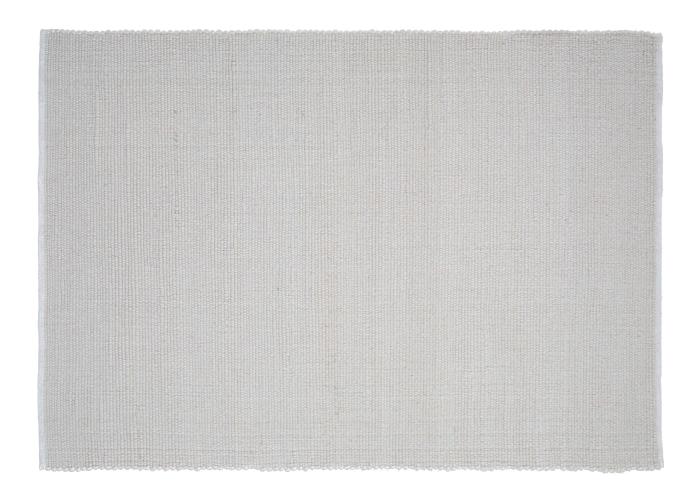

Round pouf - \$275

Round pouf

Asmara - white sand

Material: 80% wool, 20% cotton

Type: tufted

Asmara white sand 6x9 - \$350

Asmara white sand 8x10 - \$560

Asmara white sand 10x14 - \$905