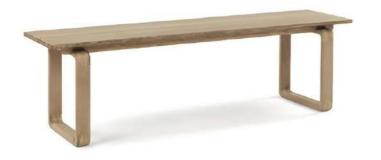

FAM2A

Pretty Center - \$500 Pretty Chaise - \$650

Lake Bench

The lake bench blends Scandinavian simplicity with modern design. Its clean lines, slender backrest spindles, and natural solid wood frame create an airy, elegant feel. The slim, cushioned seat adds comfort, making it perfect for contemporary living spaces, entryways, or lounges.

L: 1470 W: 660 H: 700

Diego Natural

Courier hazel leather

Rubberwood

Lake bench diego natural - \$760

Lake bench courier hazel - \$1000

Orbit Bench

The orbit bench has a minimalist design with a sleek wooden top and curved rectangular legs, offering a modern yet timeless look. Its clean lines and solid oak structure make it a versatile piece, perfect for dining areas, entryways, or as an accent in contemporary spaces.