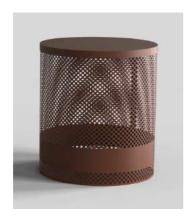

L: 550 W: 550 H: 450

Teak

Arcus side table - \$775

The round pouf features an inner aluminum frame and quick-dry foam, making it both durable and functional for outdoor use..

L: 450 W: 450 H: 420

Cream fabric

Round pouf - \$275

Round pouf

Asmara - white sand

Material: 80% wool, 20% cotton

Type: tufted

Asmara white sand 6x9 - \$350

Asmara white sand 8x10 - \$560

Asmara white sand 10x14 - \$905