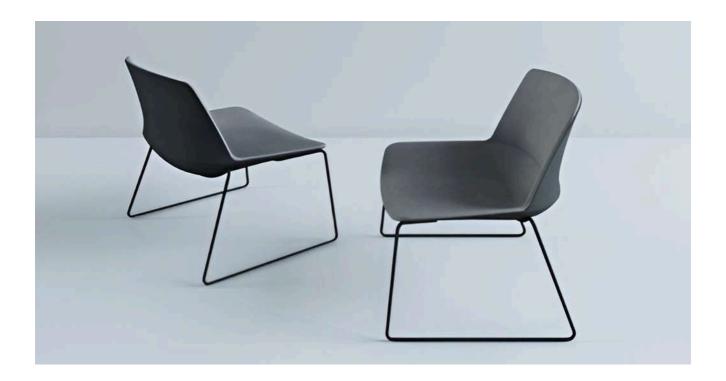

The Lip Lounge Chair features a minimalist design with clean lines and a curved seat, offering both comfort and understated elegance. Its slim metal frame creates a light, airy feel, making it ideal for modern spaces. Perfect for contemporary living rooms, offices, or lounge areas.

L: 1000 W: 960 H: 860

Diego Steel

Matte black steel

Lip Lounge chair-\$250

Verona Dining Chair

The Verona dining chair is a modern twist on a classic design, featuring an oversized cushion and a perfectly curved backrest. This chair combines comfort and style, making it an ideal dining chair for any home.