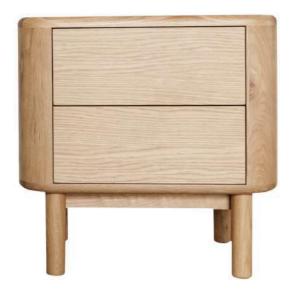

L: 610 W: 400 H: 610

Froda bedside table Oak - \$490

Froda bedside table walnut - \$565

FAQ night table

The FAQ bedside table, crafted from natural wood, combines minimalist design with a clean, modern look. Featuring a single drawer and an open lower shelf, it offers functionality while adding both warmth and utility to any bedroom.

L: 500 W: 450 H: 600

Oak

FAQ bedside table oak - \$360

Froda Lowboy

The Froda lowboy, crafted from natural wood, features a sleek minimalist design with clean lines and rounded edges. Its cylindrical legs and natural wood finish offer warmth and a timeless appeal, making it an ideal storage piece for modern or classic interiors.