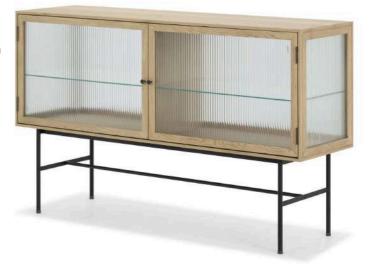

L: 1800 W: 450 H: 750

Ciso sideboard oak and travertine - \$1995

Bay Side Board

The BAY side cabinet features striped textured glass that allows light to pass through, creating an open and airy aesthetic. The natural brassfinished handles and hinges provide a refined contrast, adding an elegant touch to this sophisticated design.