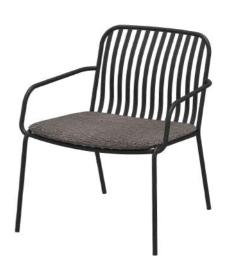

Teak

Off white

Camel Rope

L: 2040 W: 810 H: 770

Dora 3 seater sofa - \$2360

Acropolis 2 seater Sofa

The acropolis sofas features a powder-coated aluminum frame, complemented by natural teak armrests that add warmth and elegance. Its simple, lightweight design, paired with cushions, makes it a stylish and comfortable addition to any outdoor setting.

Cream fabric

Acropolis 1 seater Sofa

L: 1350 W: 807 H: 780

Acropolis 2 seater sofa - \$1050

L: 730 W: 800 H: 780

Acropolis 1 seater sofa - \$550

Dora Sunlounger

The Dora sunlounge is crafted from solid teak, featuring clean lines and a sturdy frame that offers a rustic yet modern style. Quick-drying foam cushions provide comfort and durability, making it ideal for poolside or patio relaxation. A refined addition to any outdoor space.