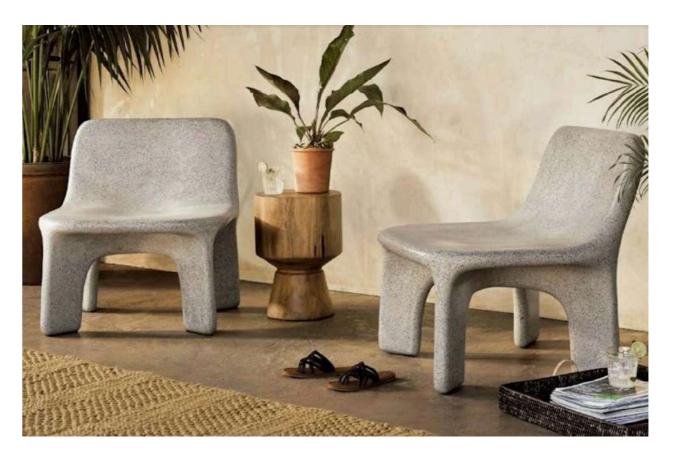

L: 860 W: 870 H: 810

HIM15

HOMES

Rock lounge chair - \$500

Bentley lounge chair

This lounge chair boasts a modern, angular design with wide solid wooden legs and plush seating. It combines clean lines with comfort, making it a stylish addition to any contemporary space.