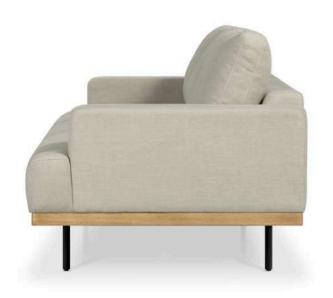

L: 2500 W: 1040 H: 740

Cuba bone

Crosshatch cream

Bantry Bermuda dark Gray \$3150
Bantry Cuba Bone \$3100
Bantry Crosshatch cream \$2800

Tribeca 4 seater Sofa

The Tribeca sofa features natural textiles, a wooden base, and sleek metal accents, embodying timeless elegance and classic style. Its refined design integrates seamlessly into any living space, offering a perfect balance of comfort and sophistication.