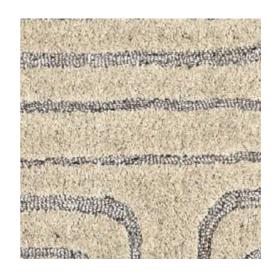

## Kambia Elmwood Rug

Material: 100% wool Type: Handwoven

Kambia Elmwood 8x10 - \$900 Kambia Elmwood 10x14 - \$1550 Kambia Elmwood 12x15 - \$2000

Misato Cream Carpet

Cream

Material: 20% cotton, 80% polyester Type: Machine Knitted