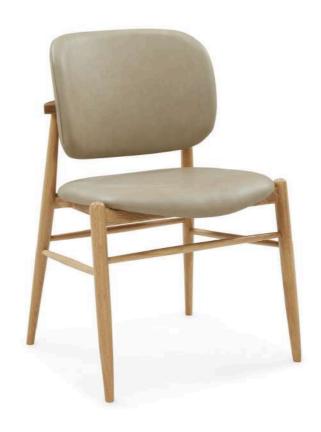

L: 630 W: 600 H: 860

Diego Natural

Diego cream

Rubberwood

Verona Dining Chair - \$375

Palermo Dining Chair

Palermo features a solid, rounded solid wood frame and centered back legs, combining modern style with comfort. Its sleek design draws attention while maintaining a balanced silhouette, making it a standout piece for contemporary interiors.