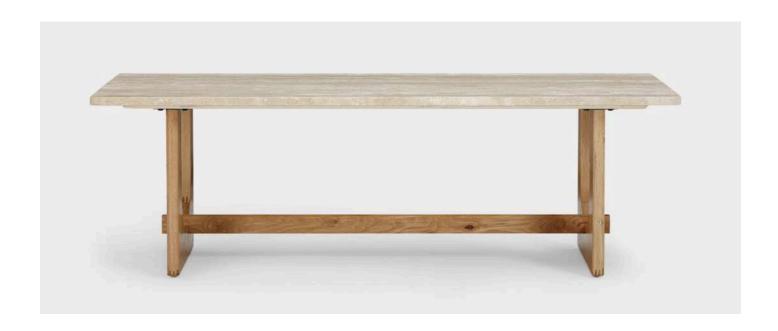

## Arch coffee and side table

The Arch coffee and side tables feature a solid wood base with a refined arch design and a travertine top. Combining artistic style with functionality, they make a striking statement in contemporary spaces, seamlessly blending modern aesthetics with practical comfort.

Arch coffee table oak and traventine - \$930

Oak

L: 1200 W: 600 H: 380

Arch side table oak and traventine - \$360

L: 430 W: 430 H: 487

Glam coffee and side table

The glam accent tables are Versatile accent tables feature glass tops and elegantly shaped metal frames, ideal for adding a touch of sophistication to living spaces. The contrasting wood lower shelf balances the industrial edge with natural warmth, making them a perfect addition to modern interiors