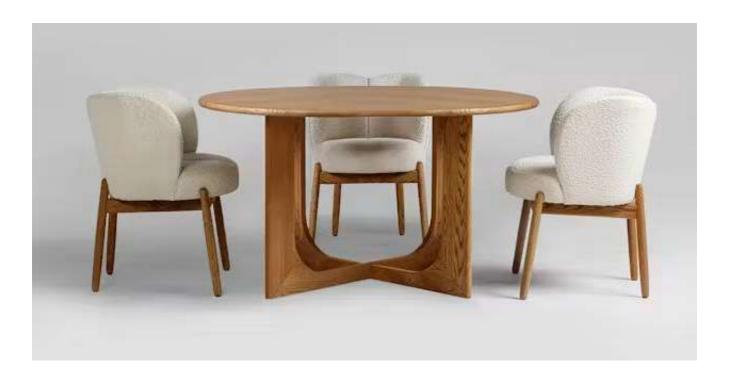

n design with Scandinavian simplicity, featuring a solid wood frame, clean lines, and slender spindles for a light, elegant feel. Ergonomically designed with a curved backrest for added comfort, it's a stylish and functional addition to contemporary dining rooms.

L: 545 W: 550 H: 810



Diego Natural



Diego cream



Rubberwood



Luna Dining chair - \$280



Connect Dining Chair



The Connect chair's distinctive paper cord backrest offers comfortable back support, while its material combination gives it an organic yet modern appeal. Its clean lines and welcoming design make it a versatile addition to any contemporary space.

L: 490 W: 550 H: 800



Diego Natural



Oxford Spice leather



Rubberwood

Connect dining Chair diego natural - \$300 Connect dining Chair oxford spice - \$400



Shinuya Dining Chair



The shinuya dining chair combines a cozy, curved backrest with a soft, textured fabric for both comfort and style. The solid wood legs provide sturdy support while adding a natural touch to its modern design. Perfect for dining areas or as an accent piece in any contemporary living space.

L: 586 W: 565 H: 774



Olana off white



Oak

Shinuya Dining Chair - \$580



Aura Armless Dining Chair



This Aura dining chair blends Scandinavian craftsmanship and materiality with distinctive rounded shapes and thick leather upholstery, contributing to its classic yet refined style. Supported by a solid oak frame, this piece offers both durability and elegance, making it perfect for dining spaces or as an accent chair in living areas.

L: 590 W: 620 H: 800



Corda leathe