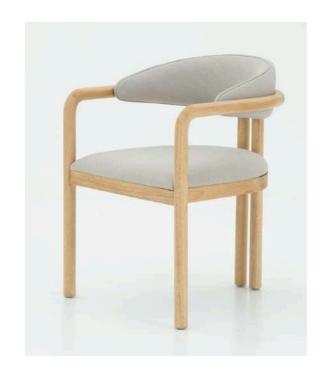

Lip Lounge chair-\$250



Verona Dining Chair



The Verona dining chair is a modern twist on a classic design, featuring an oversized cushion and a perfectly curved backrest. This chair combines comfort and style, making it an ideal dining chair for any home.

L: 630 W: 600 H: 860



Diego Natural



Diego cream



Rubberwood

Verona Dining Chair - \$375



Palermo Dining Chair

Palermo features a solid, rounded solid wood frame and centered back legs, combining modern style with comfort. Its sleek design draws attention while maintaining a balanced silhouette, making it a standout piece for contemporary interiors.

L: 570 W: 580 H: 770



Diego Natural

Diego cream





Rubberwood

Walnut

Palermo chair rubberwood and diego natural - \$400 Palermo chair walnut and diego cream - \$560





Lake Dining Armchair

The Lake armchair blends modern design with Scandinavian simplicity, featuring a solid wood frame, clean lines, and slender spindles for a light, elegant feel. Ergonomically designed with a curved backrest for added comfort, it's a stylish and functional addition to contemporary living spaces, dining rooms, or lounges.

L: 545 W: 550 H: 810



Diego Natural



Diego cream



Rubberwood

Lake Dining Armchair - \$315



Luna Dining Chair

The Lake armchair blends modern design with Scandinavian simplicity, featuring a solid wood frame, clean lines, and slender spindles for a light, elegant feel. Ergonomically designed with a curved backrest for added comfort, it's a stylish and functional addition to contemporary dining rooms.

L: 545 W: 550 H: 810



Diego Natural