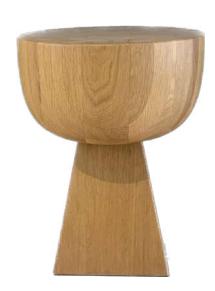

Sabi 2 seater oak Bermuda ivory - \$2350 Sabi Ottoman oak Bemruda Ivory - \$1280 Sabi side table oak - \$420

Sabi 2 seater walnut Savane charcoal - \$2200 Sabi Ottoman Savane charcoal - \$1220 Sabi side table walnut - \$420 Sabi Chaise walnut savane charcoal - \$1900

Savane Charcoal

Oak

Walnut

Bingo modular sofa

This modular sofa combines a modern, clean design with natural fabrics and feather-filled cushions for ultimate comfort. Its versatile layout allows for adaptable seating arrangements, making it ideal for both relaxation and socializing. With soft neutral tones, this sofa easily integrates into any contemporary living space