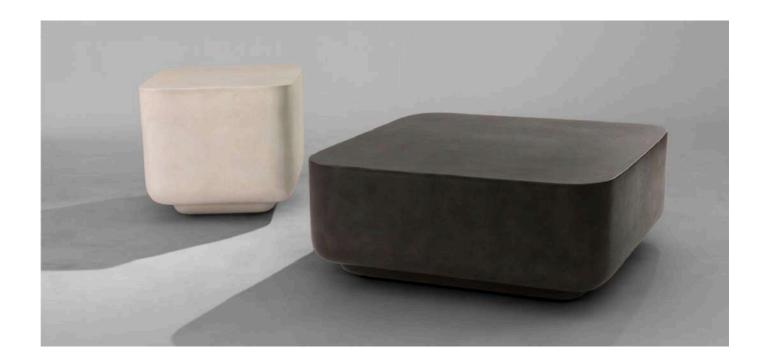

Off White

Terrazzo round coffee table - \$450

L: 610 W: 610 H: 410

Terrazzo oval side table - \$375

L: 580 W: 360 H: 490

This table features a fiber cement top paired with a white glasss terrazzo base. The combination of materials creates a modern and sturdy piece, ideal for both indoor and outdoor spaces.

Cream Color

Cubic coffee table - \$925

L: 965 W: 965 H: 420

Cubic side table - \$410

L: 480 W: 480 H: 510

Cisco Side Table

The Cisco side table brings together natural materials in a harmonious design. The rich character of marble paired with the earthy tones of oak timber creates a balanced and eclectic aesthetic, making it an elegant addition to any interior.