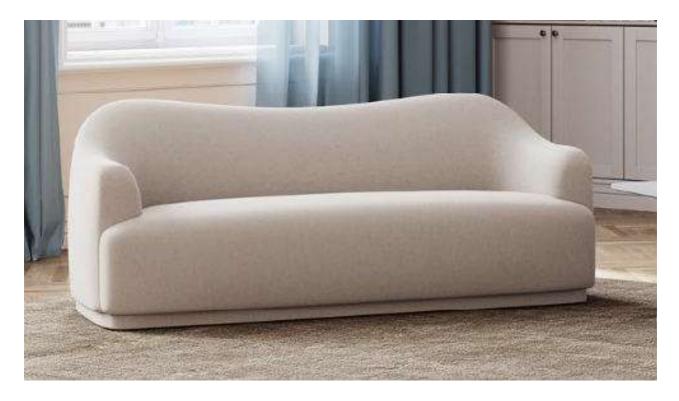

L: 2100 W: 860 H: 760

Boucle cream

Melange weve linen

Oak

Rufus boucle cream - \$2500 Rufus Melange linen - \$2400

Solace 3 seater sofa

The solace sofa embodies exquisite aesthetics with its oversized, cloud-like silhouette. It captures attention while inviting tranquility, seamlessly blending comfort and visual charm. More than furniture, it's a statement piece where comfort and aesthetics unite.

L: 2000 W: 900 H: 900

Olana Boucle white

Diego Cream

Solace sofa olana boucle white - \$1150

Solace sofa diego cream - \$900

Breeze 3 seater sofa

The Breeze sofa features natural textiles, a removable cover, and feather-filled cushions, embodying both comfort and practicality. Its sleek, minimalist design integrates seamlessly into any modern living space, offering a perfect blend of elegance and functionality.