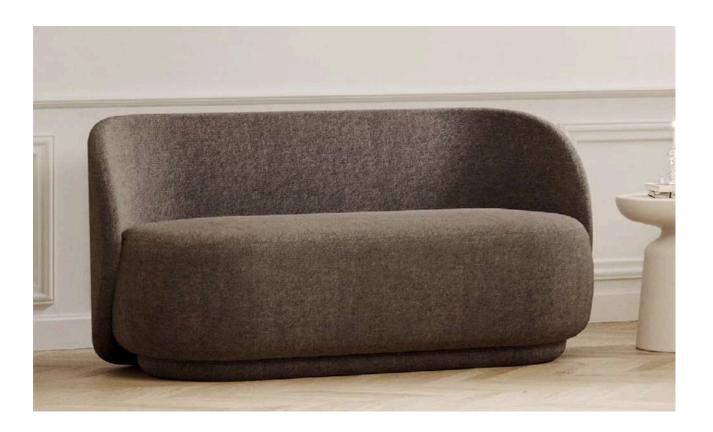

## Breeze 4 seater sofa

The Breeze sofa features natural textiles, a removable cover, and feather-filled cushions, embodying both comfort and practicality. Its sleek, minimalist design integrates seamlessly into any modern living space, offering a perfect blend of elegance and functionality.

L: 2390 W: 960 H: 860

LOX Natural

FLW WH

Breeze 4 seater Sofa Lox natural - \$1625 Breeze 4 seater Sofa FLW WH - \$1500

Bantry 4 seater sofa

The Bantry sofa has a bold, boxy silhouette with clean lines and deep, feather-filled cushions for ultimate comfort. Perfect for contemporary spaces, it combines modern style with cozy seating, making it a standout piece in any living room.