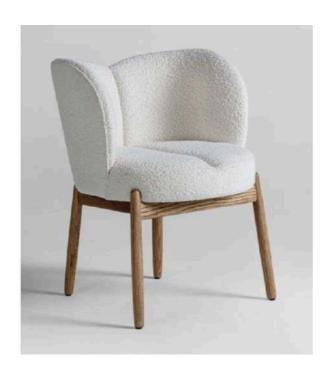

an simplicity, featuring a solid wood frame, clean lines, and slender spindles for a light, elegant feel. Ergonomically designed with a curved backrest for added comfort, it's a stylish and functional addition to contemporary dining rooms.

L: 545 W: 550 H: 810



Diego Natural



Diego cream



Rubberwood



Luna Dining chair - \$280



Connect Dining Chair



The Connect chair's distinctive paper cord backrest offers comfortable back support, while its material combination gives it an organic yet modern appeal. Its clean lines and welcoming design make it a versatile addition to any contemporary space.

L: 490 W: 550 H: 800



Diego Natural



Oxford Spice leather



Rubberwood

Connect dining Chair diego natural - \$300 Connect dining Chair oxford spice - \$400



Shinuya Dining Chair



The shinuya dining chair combines a cozy, curved backrest with a soft, textured fabric for both comfort and style. The solid wood legs provide sturdy support while adding a natural touch to its modern design. Perfect for dining areas or as an accent piece in any contemporary living space.

L: 586 W: 565 H: 774



Olana off white



Oak

Shinuya Dining Chair - \$580



Aura Armless Dining Chair



This Aura dining chair blends Scandinavian craftsmanship and materiality with distinctive rounded shapes and thick leather upholstery, contributing to its classic yet refined style. Supported by a solid oak frame, this piece offers both durability and elegance, making it perfect for dining spaces or as an accent chair in living areas.

L: 590 W: 620 H: 800



Corda leather



Oak

Aura armless d