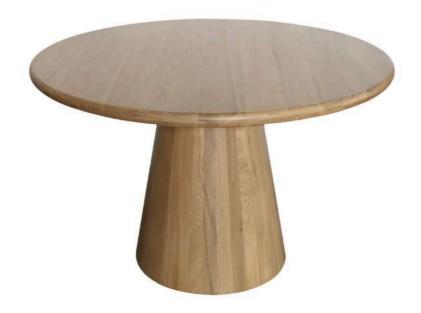

L: 2400 W: 1100 H: 750

Oak

Ferrara Solid oak 240cm - \$1930 Ferrara Solid Walnut 240cm - \$2350

Ferrara round dining Table

The ferrara dining table showcases a solid wood tabletop with a sculptural base, offering both durability and style. Its clean, modern design emphasizes simplicity, while the unique rounded pedestal adds a touch of sophistication.