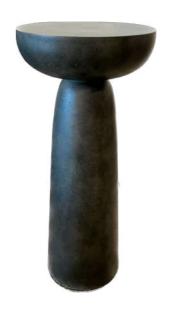

light Cement

Lenuf coffee table - \$340 L: 500 W: 500 H: 470

Lenuf side table - \$280 L: 450 W: 450 H: 400

Gato Coffee and side tables

The gato fiber cement tables feature simple, organic shapes and minimalist aesthetics. Designed for both indoor and outdoor use, they offer a versatile addition to any space, adding an earthy touch to the setting.

Gato coffee table - \$420 L: 500 W: 500 H: 450

Gato side table - \$330 L: 460 W: 460 H: 480

The Iso coffee table, crafted from fiber cement, feature soft, rounded forms that balance solidity with minimalist design. Their versatile style makes them suitable for both indoor and outdoor settings, adding a grounded, earthy touch to any space.