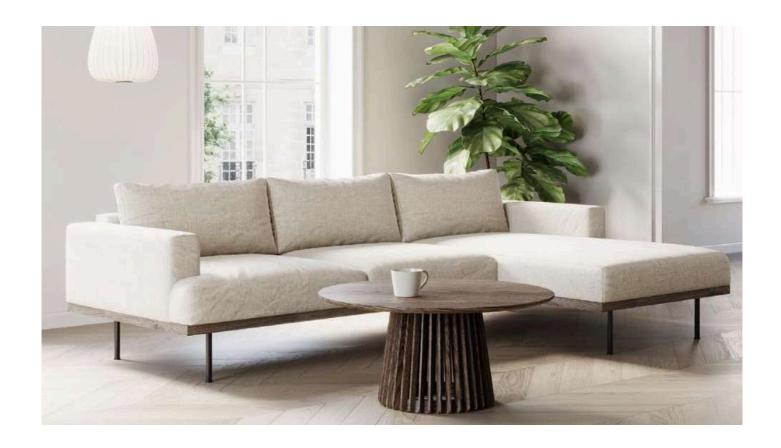

## Breeze 4 seater sofa

The Breeze sofa features natural textiles, a removable cover, and feather-filled cushions, embodying both comfort and practicality. Its sleek, minimalist design integrates seamlessly into any modern living space, offering a perfect blend of elegance and functionality.

L: 2390 W: 960 H: 860

LOX Natural

FLW WH

Breeze 4 seater Sofa Lox natural - \$1625 Breeze 4 seater Sofa FLW WH - \$1500

Bantry 4 seater sofa

The Bantry sofa has a bold, boxy silhouette with clean lines and deep, feather-filled cushions for ultimate comfort. Perfect for contemporary spaces, it combines modern style with cozy seating, making it a standout piece in any living room.