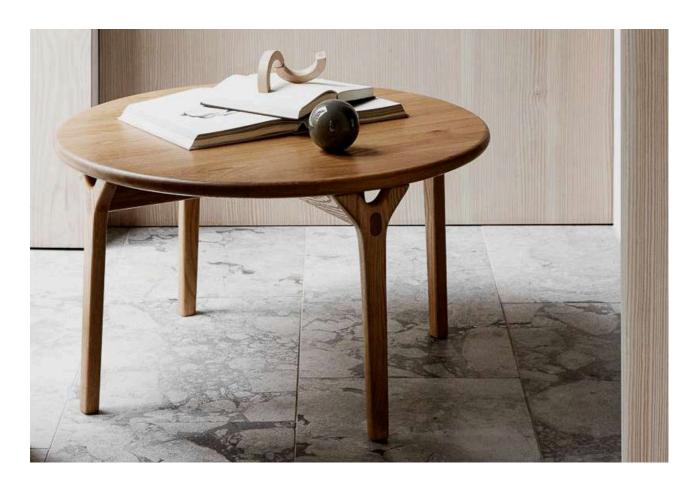

900



Oak



Walnut







Incline Bistro table



The incline bistro is a compact table with a sleek design, and a durable powder-coated finish. Perfect for both indoor and outdoor use, its simple yet functional design makes it a versatile addition to spaces like balconies, patios, or living areas.

L: 800 W: 800 H: 720



Matte black steel

Incline bistro table - \$400



Square coffee table



The square coffee table features a solid wood top and a natural leather magazine shelf for added functionality. The minimalist metal frame complements the rich materials, bringing an industrial touch to contemporary living spaces. Perfect for modern homes or lounges.

L: 1200 W: 600 H: 420







Walnut



Courier black leather

Square coffee table oak - \$590

Square coffe table wlanut - \$720



Xray coffee table

The Xray dining table exemplifies expert woodworking, combining solid oak with modern design. Its gently curved edges and tapered legs create a sleek profile, while the exposed joinery highlights the beauty of the oak. With its minimalist aesthetic and thoughtful details, this table is both functional and visually striking

L: 800 W: 800 H: 450



Oak

Xray oak coffee table - \$650





Sterling coffee tables



The sterling nesting coffee table set combines organic shapes with a mid-century modern aesthetic. Crafted of solid natural wood, the tables feature gently rounded edges and tapered legs, creating a warm and inviting look

L: 900 W: 820 H: 450





Oak

Walnut

Sterling nesting tables walnut - \$1060 Sterling nesting tables oak - \$805



## Arch coffee and sid