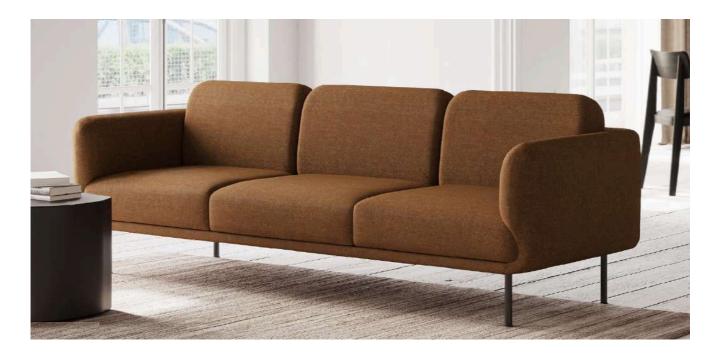

L: 2160 W: 960 H: 860

FLW WH

Breeze 3 seater sofa FLW WH - \$1350

Miro 3 Seater Sofa

MIRO blends organic curves with clean lines for a modern, timeless design. Inspired by Scandinavian minimalism with an industrial touch, it combines textile and metal for versatility in living, work, or social spaces. This fusion creates a contemporary, enduring sofa suitable for any environment.