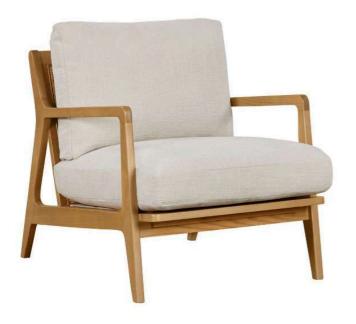

L: 1800 W: 762 H: 438

Diego cream

Diego Natural

Oak

Cabo daybed - \$950

Abbe Lounge Chair w/ ottoman

The Abbe lounge chair draws inspiration from iconic mid-century design, featuring a solid wood frame and leather strap detailing. Its slightly unusual character makes it a true statement piece. Perfect for those looking to add a touch of modern artistry to their decor.

L: 935 W: 935 H: 795

Olana off white

Abbey chair olana off white - \$1040 Abbey ottoman olana off white - \$480

Alma Lounge chair

ALMA offers minimalist charm with a sleek wooden frame and soft beige upholstery, blending warmth and contemporary chic. Its clean lines and subtle texture provide comfort and style, making it a versatile statement piece that fits seamlessly into any decor.