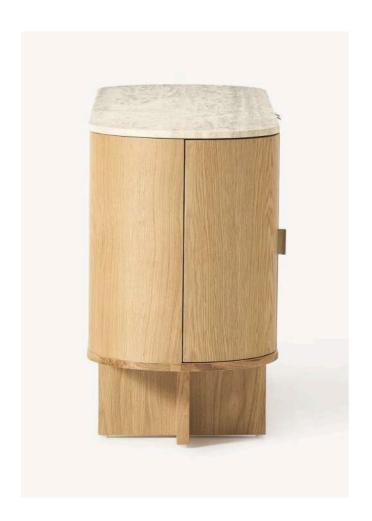

Cream Color

Cubic coffee table - \$925

L: 965 W: 965 H: 420

Cubic side table - \$410

L: 480 W: 480 H: 510

Cisco Side Table

The Cisco side table brings together natural materials in a harmonious design. The rich character of marble paired with the earthy tones of oak timber creates a balanced and eclectic aesthetic, making it an elegant addition to any interior.

L: 400 W: 400 H: 500

Traventine

Oak

Ciso Side table - \$412

Drum Side table

The drum side table is crafted to showcase the natural beauty of oak. It adds a warm, timeless feel to any space, making it a versatile accent piece for modern and classic interiors alike.