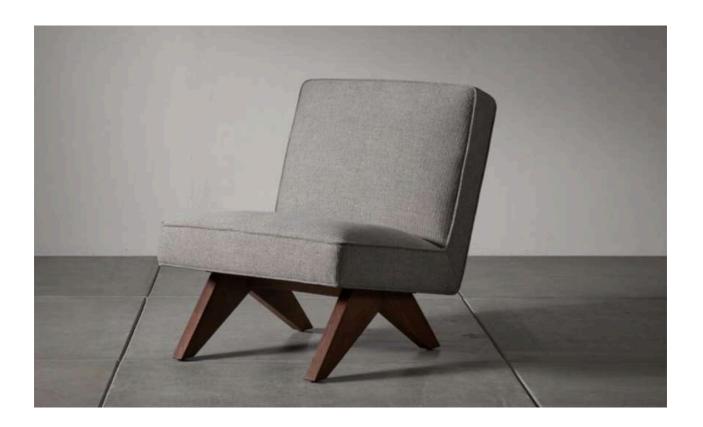

### Liana lounge Chair

The Bocas Lounge Chair features a solid teak frame with clean, elegant curves. The woven rope seat and backrest provide both style and comfort, creating a perfect blend of rustic charm and contemporary design. Ideal for indoor or outdoor use, this lounge chair is paired with an ottoman, offering a comfortable and relaxed seating experienc

Teak

Light gray rope

L: 720 W: 773 H: 820 L: 610 W: 585 H: 420

Bocas Lounge seat w/ ottoman - \$1030