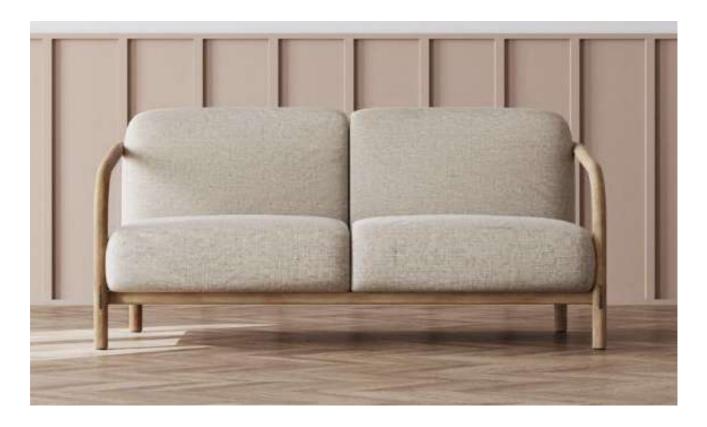

## Breeze 4 seater sofa

The Breeze sofa features natural textiles, a removable cover, and feather-filled cushions, embodying both comfort and practicality. Its sleek, minimalist design integrates seamlessly into any modern living space, offering a perfect blend of elegance and functionality.