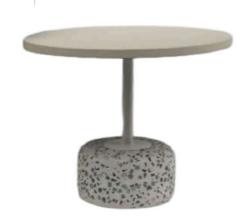

Off White

Terrazzo round coffee table - \$450

L: 610 W: 610 H: 410

Terrazzo oval side table - \$375

L: 580 W: 360 H: 490

This table features a fiber cement top paired with a white glasss terrazzo base. The combination of materials creates a modern and sturdy piece, ideal for both indoor and outdoor spaces.

Cream Color

Cubic coffee table - \$925

L: 965 W: 965 H: 420

Cubic side table - \$410

L: 480 W: 480 H: 510

Cisco Side Table

The Cisco side table brings together natural materials in a harmonious design. The rich character of marble paired with the earthy tones of oak timber creates a balanced and eclectic aesthetic, making it an elegant addition to any interior.