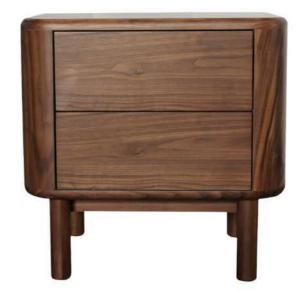

L: 610 W: 400 H: 610

Froda bedside table Oak - \$490

Froda bedside table walnut - \$565

FAQ night table

The FAQ bedside table, crafted from natural wood, combines minimalist design with a clean, modern look. Featuring a single drawer and an open lower shelf, it offers functionality while adding both warmth and utility to any bedroom.