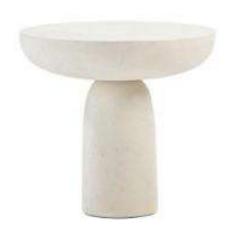

light Cement

Lenuf coffee table - \$340 L: 500 W: 500 H: 470

Lenuf side table - \$280 L: 450 W: 450 H: 400

Gato Coffee and side tables

The gato fiber cement tables feature simple, organic shapes and minimalist aesthetics. Designed for both indoor and outdoor use, they offer a versatile addition to any space, adding an earthy touch to the setting.

Gato coffee table - \$420 L: 500 W: 500 H: 450

Gato side table - \$330 L: 460 W: 460 H: 480

The Iso coffee table, crafted from fiber cement, feature soft, rounded forms that balance solidity with minimalist design. Their versatile style makes them suitable for both indoor and outdoor settings, adding a grounded, earthy touch to any space.