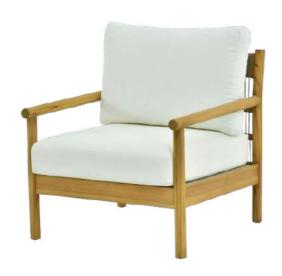

Teak

Off white

Camel Rope

L: 2040 W: 810 H: 770

Dora 3 seater sofa - \$2360

Acropolis 2 seater Sofa

The acropolis sofas features a powder-coated aluminum frame, complemented by natural teak armrests that add warmth and elegance. Its simple, lightweight design, paired with cushions, makes it a stylish and comfortable addition to any outdoor setting.

Cream fabric

Acropolis 1 seater Sofa

L: 1350 W: 807 H: 780

Acropolis 2 seater sofa - \$1050

L: 730 W: 800 H: 780

Acropolis 1 seater sofa - \$550

Dora Sunlounger

The Dora sunlounge is crafted from solid teak, featuring clean lines and a sturdy frame that offers a rustic yet modern style. Quick-drying foam cushions provide comfort and durability, making it ideal for poolside or patio relaxation. A refined addition to any outdoor space.