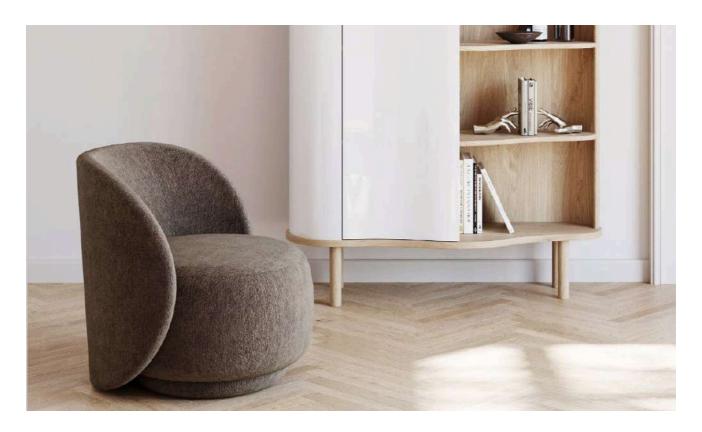

L: 860 W: 870 H: 810

HIM15

HOMES

Rock lounge chair - \$500

Bentley lounge chair

This lounge chair boasts a modern, angular design with wide solid wooden legs and plush seating. It combines clean lines with comfort, making it a stylish addition to any contemporary space.