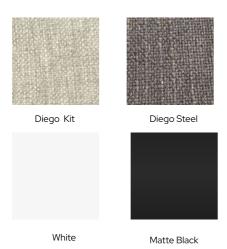

L: 2300 W: 960 H: 790

Diego Kit

Diego Steel

Miro 3 seater sofa - \$1000

Cabo 2 seater sofa

the cabo sofa features exceptional craftsmanship with its solid american oak frame. The slender arms and open slat back reflect a timeless design, perfect for those who appreciate sophisticated woodworking and minimalist elegance.

L: 980 W: 850 H: 780

Diego Kit

Diego Steel

Miro 1 seater sofa - \$500

Shell 1 seater sofa

SHELL draws inspiration from the classic mollusks of the sea, with a design that mirrors their hard shells and soft, curved forms. The backrest gently embraces the user, providing comfort and a visual connection to nature. This blend of natural inspiration and modern aesthetics makes SHELL a stylish addition to diverse spaces.