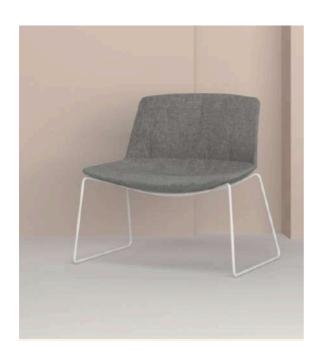

The Lip Lounge Chair features a minimalist design with clean lines and a curved seat, offering both comfort and understated elegance. Its slim metal frame creates a light, airy feel, making it ideal for modern spaces. Perfect for contemporary living rooms, offices, or lounge areas.

L: 1000 W: 960 H: 860

Diego Steel

Matte black steel

Lip Lounge chair-\$250

Verona Dining Chair

The Verona dining chair is a modern twist on a classic design, featuring an oversized cushion and a perfectly curved backrest. This chair combines comfort and style, making it an ideal dining chair for any home.