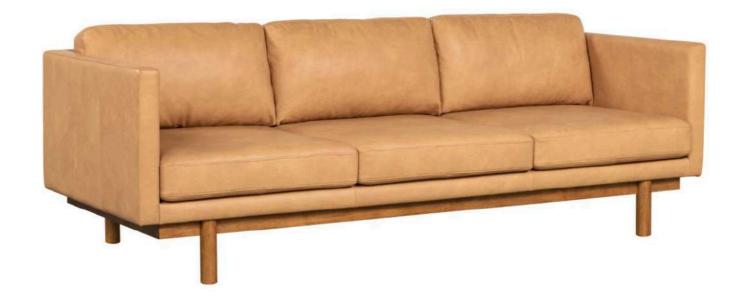

MANITURE

Strada 3 seater sofa

The stradas boasts clean lines and a timeless design, upholstered in full Italian leather. Solid oak legs add elegance and stability, making it perfect for contemporary living rooms or stylish office spaces, offering both comfort and durability.

L: 2060 W: 870 H: 740

Panama Tan leather

Chalk Olive leather

Crosshatch cream

Oak

Strada crosshatch cream - \$1720 Strada Panama Tan leather - \$2169 Strada Chalk Olive - \$3250