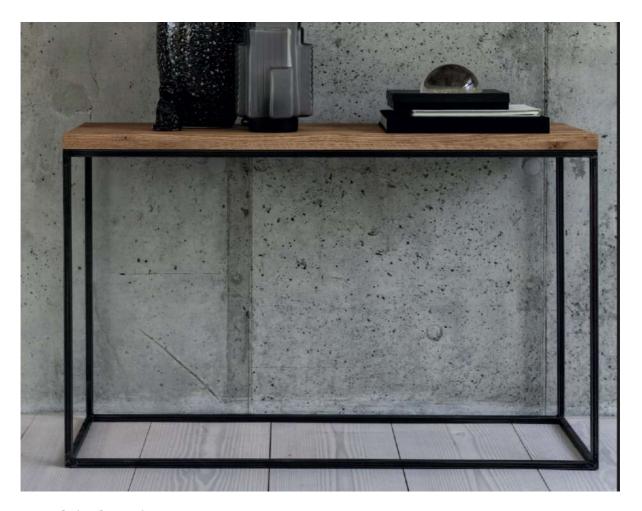

## Arch coffee and side table

The Arch coffee and side tables feature a solid wood base with a refined arch design and a travertine top. Combining artistic style with functionality, they make a striking statement in contemporary spaces, seamlessly blending modern aesthetics with practical comfort.

Arch coffee table oak and traventine - \$930

Oak

L: 1200 W: 600 H: 380

Arch side table oak and traventine - \$360

L: 430 W: 430 H: 487

Glam coffee and side table

The glam accent tables are Versatile accent tables feature glass tops and elegantly shaped metal frames, ideal for adding a touch of sophistication to living spaces. The contrasting wood lower shelf balances the industrial edge with natural warmth, making them a perfect addition to modern interiors