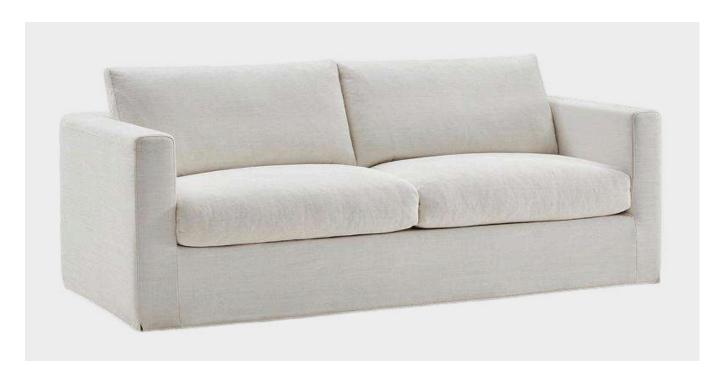

## Breeze 4 seater sofa

The Breeze sofa features natural textiles, a removable cover, and feather-filled cushions, embodying both comfort and practicality. Its sleek, minimalist design integrates seamlessly into any modern living space, offering a perfect blend of elegance and functionality.

L: 2390 W: 960 H: 860

LOX Natural

FLW WH

Breeze 4 seater Sofa Lox natural - \$1625 Breeze 4 seater Sofa FLW WH - \$1500

Bantry 4 seater sofa

The Bantry sofa has a bold, boxy silhouette with clean lines and deep, feather-filled cushions for ultimate comfort. Perfect for contemporary spaces, it combines modern style with cozy seating, making it a standout piece in any living room.