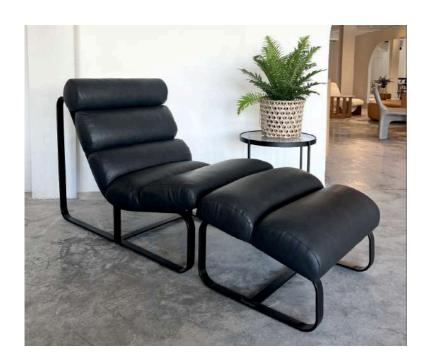

L: 935 W: 935 H: 795

Olana off white

Abbey chair olana off white - \$1040 Abbey ottoman olana off white - \$480

Alma Lounge chair

ALMA offers minimalist charm with a sleek wooden frame and soft beige upholstery, blending warmth and contemporary chic. Its clean lines and subtle texture provide comfort and style, making it a versatile statement piece that fits seamlessly into any decor.