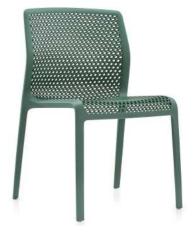

## Breeze 4 seater sofa

The Breeze sofa features natural textiles, a removable cover, and feather-filled cushions, embodying both comfort and practicality. Its sleek, minimalist design integrates seamlessly into any modern living space, offering a perfect blend of elegance and functionality.