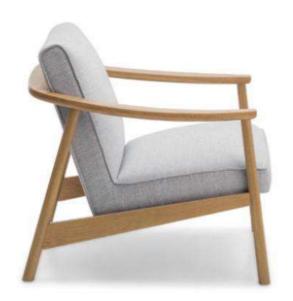

L: 935 W: 935 H: 795

Olana off white

Abbey chair olana off white - \$1040 Abbey ottoman olana off white - \$480

Alma Lounge chair

ALMA offers minimalist charm with a sleek wooden frame and soft beige upholstery, blending warmth and contemporary chic. Its clean lines and subtle texture provide comfort and style, making it a versatile statement piece that fits seamlessly into any decor.