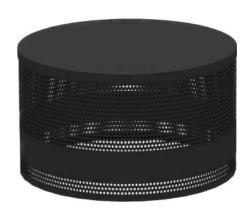

L: 550 W: 550 H: 450

Teak

Arcus side table - \$775

The round pouf features an inner aluminum frame and quick-dry foam, making it both durable and functional for outdoor use..

L: 450 W: 450 H: 420

Cream fabric

Round pouf - \$275

Round pouf

Asmara - white sand

Material: 80% wool, 20% cotton

Type: tufted

Asmara white sand 6x9 - \$350

Asmara white sand 8x10 - \$560

Asmara white sand 10x14 - \$905