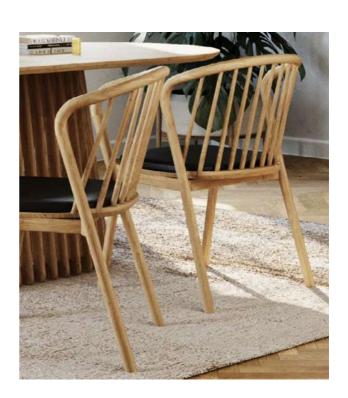

Lake armchair blends modern design with Scandinavian simplicity, featuring a solid wood frame, clean lines, and slender spindles for a light, elegant feel. Ergonomically designed with a curved backrest for added comfort, it's a stylish and functional addition to contemporary living spaces, dining rooms, or lounges.

L: 545 W: 550 H: 810



Diego Natural



Diego cream



Rubberwood

Lake Dining Armchair - \$315



Luna Dining Chair

The Lake armchair blends modern design with Scandinavian simplicity, featuring a solid wood frame, clean lines, and slender spindles for a light, elegant feel. Ergonomically designed with a curved backrest for added comfort, it's a stylish and functional addition to contemporary dining rooms.

L: 545 W: 550 H: 810



Diego Natural



Diego cream



Rubberwood



Luna Dining chair - \$280



Connect Dining Chair



The Connect chair's distinctive paper cord backrest offers comfortable back support, while its material combination gives it an organic yet modern appeal. Its clean lines and welcoming design make it a versatile addition to any contemporary space.

L: 490 W: 550 H: 800



Diego Natural



Oxford Spice leather



Rubberwood

Connect dining Chair diego natural - \$300 Connect dining Chair oxford spice - \$400



Shinuya Dining Chair



The shinuya dining chair combines a cozy, curved backrest with a soft, textured fabric for both comfort and style. The solid wood legs provide sturdy support while adding a natural touch to its modern design. Perfect for dining areas or as an accent piece in any contemporary living space.

L: 586 W: 565 H: