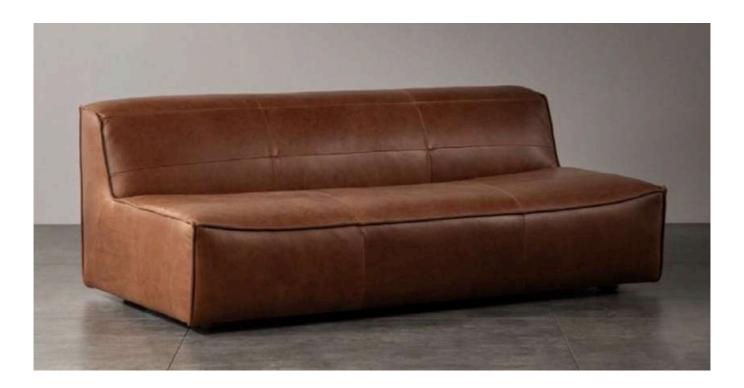

MANITURE

Strada 3 seater sofa

The stradas boasts clean lines and a timeless design, upholstered in full Italian leather. Solid oak legs add elegance and stability, making it perfect for contemporary living rooms or stylish office spaces, offering both comfort and durability.

L: 2060 W: 870 H: 740

Panama Tan leather

Chalk Olive leather

Crosshatch cream

Oak

Strada crosshatch cream - \$1720 Strada Panama Tan leather - \$2169 Strada Chalk Olive - \$3250