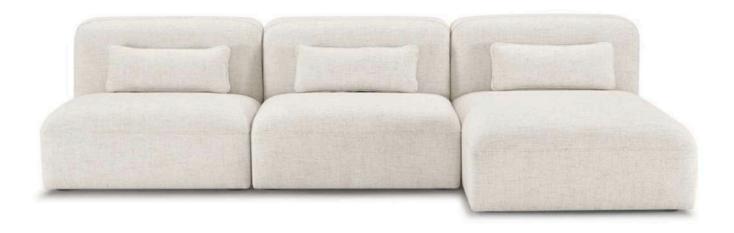

## Breeze 4 seater sofa

The Breeze sofa features natural textiles, a removable cover, and feather-filled cushions, embodying both comfort and practicality. Its sleek, minimalist design integrates seamlessly into any modern living space, offering a perfect blend of elegance and functionality.

L: 2390 W: 960 H: 860

LOX Natural

FLW WH

Breeze 4 seater Sofa Lox natural - \$1625 Breeze 4 seater Sofa FLW WH - \$1500

Bantry 4 seater sofa

The Bantry sofa has a bold, boxy silhouette with clean lines and deep, feather-filled cushions for ultimate comfort. Perfect for contemporary spaces, it combines modern style with cozy seating, making it a standout piece in any living room.