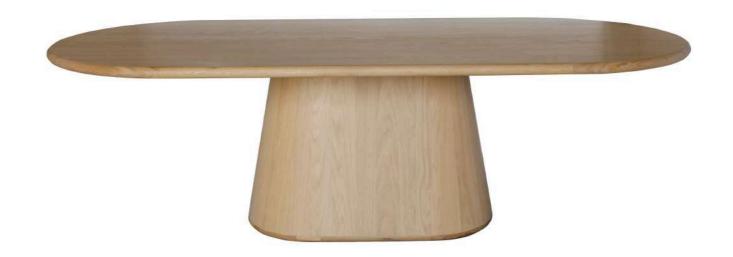

L: 2400 W: 1100 H: 750

Oak

Ferrara Solid oak 240cm - \$1930 Ferrara Solid Walnut 240cm - \$2350

Ferrara round dining Table

The ferrara dining table showcases a solid wood tabletop with a sculptural base, offering both durability and style. Its clean, modern design emphasizes simplicity, while the unique rounded pedestal adds a touch of sophistication.