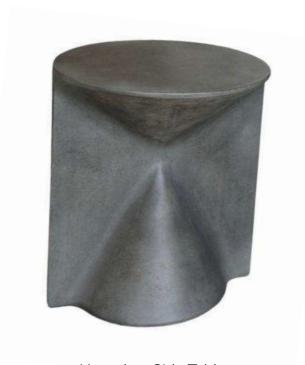

Thie hamish lounge chair boasts a bold, sculptural design crafted from fiber cement with a terrazzo finish. Blending modern style with durable materials, it's an artistic piece ideal for contemporary spaces and perfect for both indoor and outdoor use.

L: 1600 W: 890 H: 780

Cement Terrazo

Hamish cement Terrazo - \$1020

Arch lounge chair

This chair features a solid wood base with an elegant arch design, combining artistic style and comfort. Ideal for contemporary spaces, it serves as a standout piece, blending modern aesthetics with practical comfort.