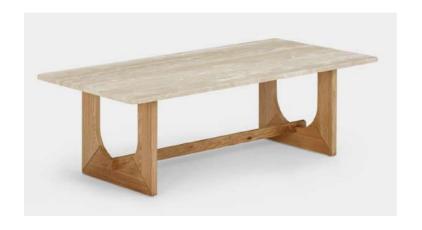

## Arch coffee and side table

The Arch coffee and side tables feature a solid wood base with a refined arch design and a travertine top. Combining artistic style with functionality, they make a striking statement in contemporary spaces, seamlessly blending modern aesthetics with practical comfort.

Arch coffee table oak and traventine - \$930

Oak

L: 1200 W: 600 H: 380

Arch side table oak and traventine - \$360

L: 430 W: 430 H: 487

Glam coffee and side table

The glam accent tables are Versatile accent tables feature glass tops and elegantly shaped metal frames, ideal for adding a touch of sophistication to living spaces. The contrasting wood lower shelf balances the industrial edge with natural warmth, making them a perfect addition to modern interiors