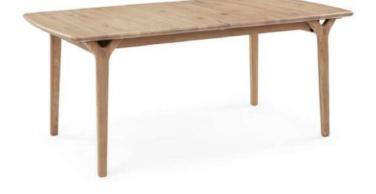

L: 2200 W: 950 H: 760

Oak

Xray Dining Table oak 220cm - \$1630

Aurora dining Table

Rooted in Danish design, the Aurora dining table emphasizes clean lines, functionality, and a minimalist aesthetic. Crafted from solid oak with the utmost attention to detail, it combines beauty and practicality, making it an authentic piece that balances form and function seamlessly.