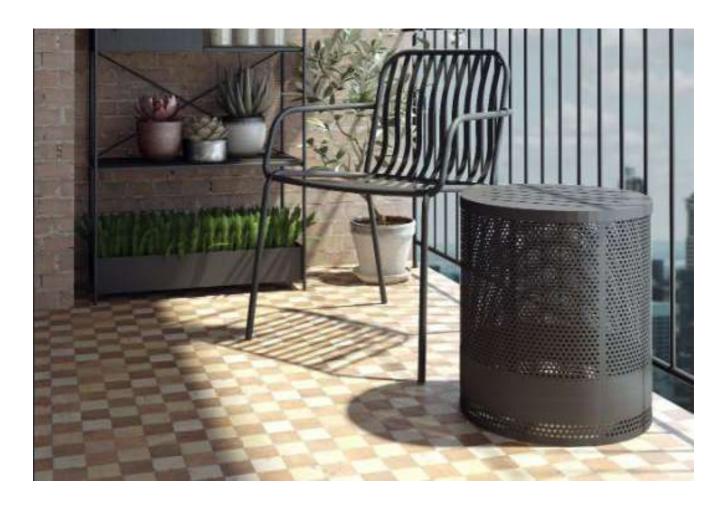

L: 550 W: 550 H: 450

Teak

Arcus side table - \$775

The round pouf features an inner aluminum frame and quick-dry foam, making it both durable and functional for outdoor use..

L: 450 W: 450 H: 420

Cream fabric

Round pouf - \$275

Round pouf

Asmara - white sand

Material: 80% wool, 20% cotton

Type: tufted

Asmara white sand 6x9 - \$350

Asmara white sand 8x10 - \$560

Asmara white sand 10x14 - \$905