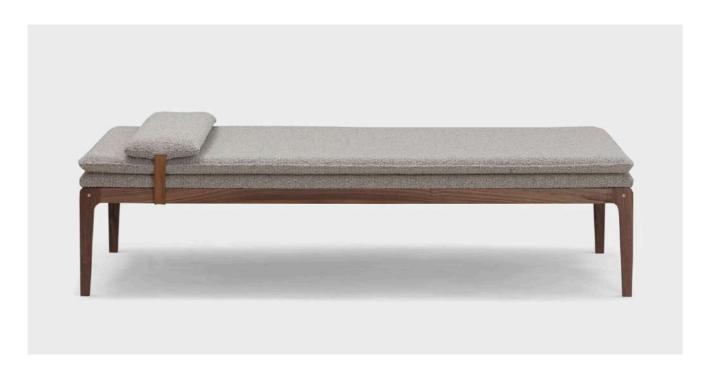

## Cabo Daybed

The Cabo daybed features a solid natural oak frame and upholstered seat, combining comfort with refined design. The adjustable cushion with an Italian leather strap adds both function and style. Its clean lines and timeless look make it perfect for modern living rooms or lounges.

L: 1800 W: 762 H: 438

Diego cream

Diego Natural

Oak

Cabo daybed - \$950

Abbe Lounge Chair w/ ottoman

The Abbe lounge chair draws inspiration from iconic mid-century design, featuring a solid wood frame and leather strap detailing. Its slightly unusual character makes it a true statement piece. Perfect for those looking to add a touch of modern artistry to their decor.