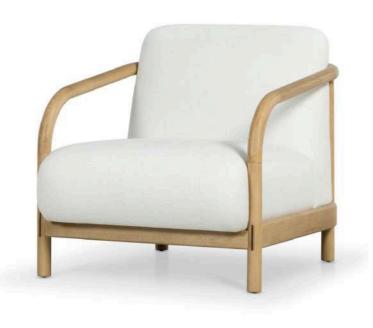

L: 1840 W: 1000 H: 800

Oxford blue leather

Crest Panama tan leather - \$2300 Crest Oxoford Blue - \$2900

Rufus 3 seater sofa

The rufus sofa is an elegant Scandinavianinspired design with soft, textured upholstery and a natural american oak wood frame. Rattan side panels add organic warmth, enhancing its light and airy silhouette. Perfect for minimalist or contemporary spaces.

L: 2100 W: 860 H: 760

Boucle cream

Melange weve linen

Oak

Rufus boucle cream - \$2500 Rufus Melange linen - \$2400

Solace 3 seater sofa

The solace sofa embodies exquisite aesthetics with its oversized, cloud-like silhouette. It captures attention while inviting tranquility, seamlessly blending comfort and visual charm. More than furniture, it's a statement piece where comfort and aesthetics unite.