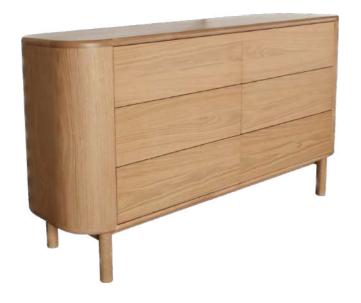

### Arch oak sideboard

The Arch sideboard features chair features a solid American oak wood base with an elegant arch design. It serves as a standout piece, blending modern aesthetics with practical comfort.

L: 1800 W: 450 H: 750

Oak

Arch oak tv unit - \$1550

Monterrey Side board and tv unit

Side board

tv unit

The Monterey sideboard blends classic and modern design, featuring straight-cut vertical solid walnut wood slats that create an elegant visual appeal, making it ideal for both contemporary and timeless interiors.